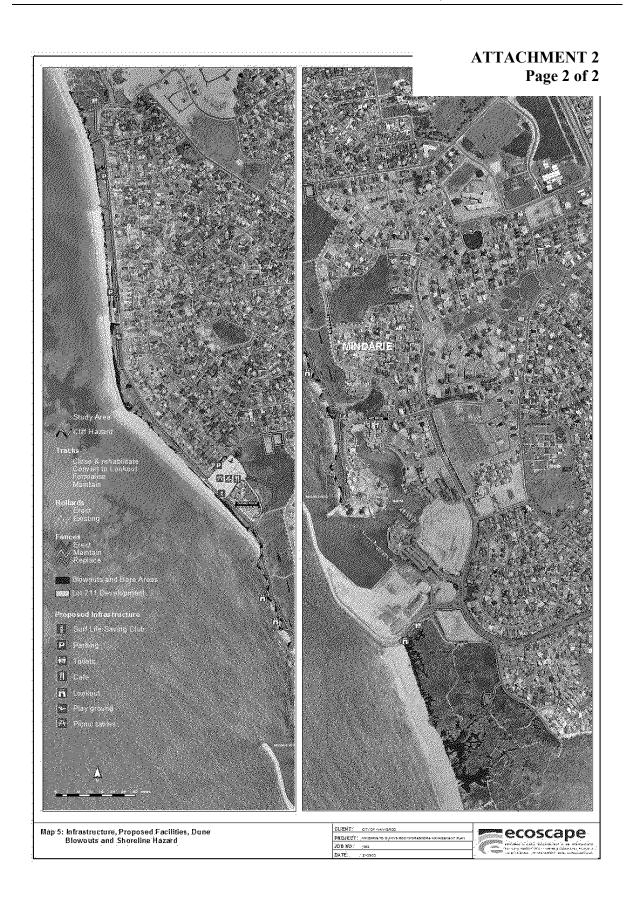

## Question 3 – Item PD13-02/04 Rezoning of Lots 11 and 31, Connolly Drive

Mrs Hine referred to page 73, and asked if in considering the rezoning of Lots 11 and 31, Connolly Drive, from civic and cultural to urban, could it be seen as overdevelopment? She asked how much public open space would be left after the 103 hectare site was turned into urban development?

## Further Response by Director, Planning and Development

Amendment No.39 proposes to rezone Pt Lots 11 & 31 Connolly Drive, Ridgewood from Civic & Cultural, Residential, Commercial and Business zones to Urban Development zone. The rezoning is to provide a flexible zone that will enable detailed structure planning to occur for the land, including the allocation of land uses, such as residential, schools and public open space. Amendment No.7 to the Butler-Ridgewood Agreed Structure Plan No.27 proposes over 12 hectares of public open space, including additions to Ridgewood Park and four new parks, which represents more than an 8% public open space contribution. Amendment No.7 to the Butler-Ridgewood Agreed Structure Plan No.27 is currently being assessed by Administration and is intended to be advertised in the near future.