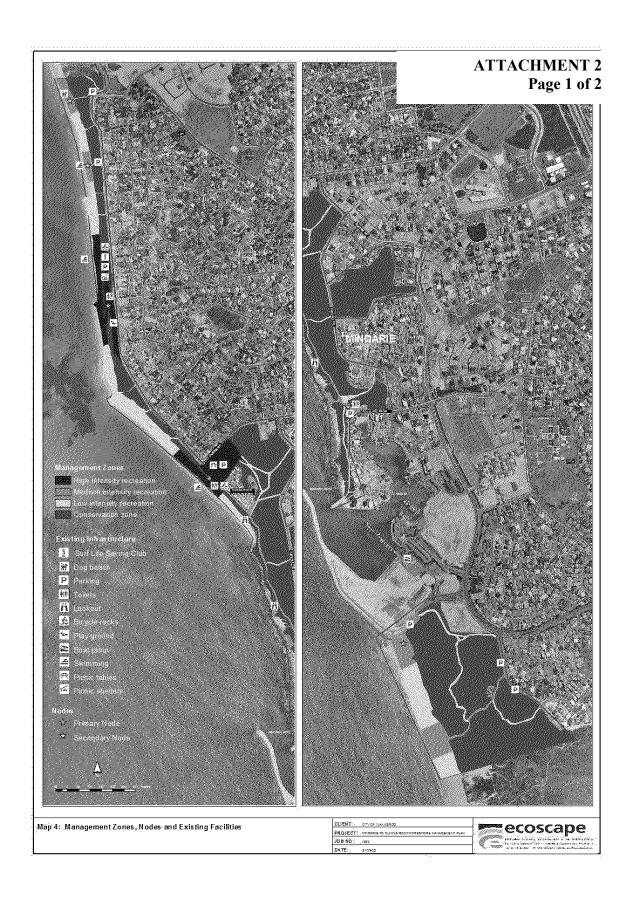

## Question 3 – Item PD13-02/04 Rezoning of Lots 11 and 31, Connolly Drive

Mrs Hine referred to page 73, and asked if in considering the rezoning of Lots 11 and 31, Connolly Drive, from civic and cultural to urban, could it be seen as overdevelopment? She asked how much public open space would be left after the 103 hectare site was turned into urban development?

## Further Response by Director, Planning and Development

Amendment No.39 proposes to rezone Pt Lots 11 & 31 Connolly Drive, Ridgewood from Civic & Cultural, Residential, Commercial and Business zones to Urban Development zone. The rezoning is to provide a flexible zone that will enable detailed structure planning to occur for the land, including the allocation of land uses, such as residential, schools and public open space. Amendment No.7 to the Butler-Ridgewood Agreed Structure Plan No.27 proposes over 12 hectares of public open space, including additions to Ridgewood Park and four new parks, which represents more than an 8% public open space contribution. Amendment No.7 to the Butler-Ridgewood Agreed Structure Plan No.27 is currently being assessed by Administration and is intended to be advertised in the near future.