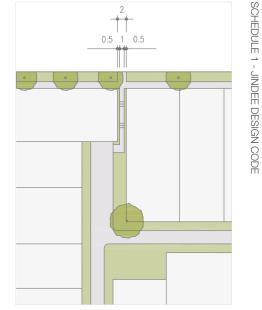

ndee Design Code and REQUESTS the applicant to update the Jindee Design Code accordingly.

CARRIED UNANIMOUSLY

# CONTROL PLAN 51



Jindee Coastal Village Agreed Local Structure Plan V10, Nov 2015 | © 2015 EDC, Studio LFA + Roberts Day

# 100 THOROUGHFARE TYPES







\*Note - The locations of those Paths that cross civic space areas are indicative and will be determined as part of the related DAP or relevant reserve management plan for that land.

### PASSAGE 10C 145



#### PASSAGE 10C

Passage 10C is a narrow pedestrian way flanked by the sides of buildings. Planting along Passage 10C will be opportunistic with trees of different species of ball, umbrella and vase shape canopy planted inside property lines spilling over to the Passage. The groundcover should be of decorative species.



| des, Sapium sebiferum, Ficus oblique,                                                                                                                                                                                                                                                                                                                                                                                                                                                                                                                                                                                                                                                                                                             |                       |