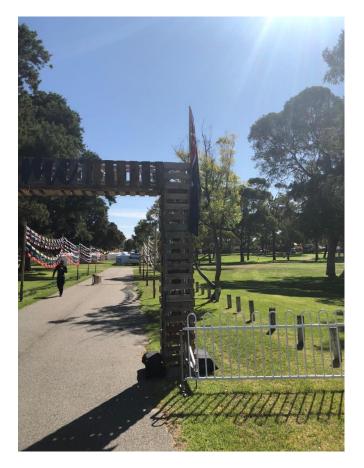

#### Further Response by Director Community & Place:

The Australian flag was displayed in a number of locations throughout the Wanneroo Festival. As guests arrived at the Wanneroo Showgrounds they were welcomed to the event through an archway with 'welcome' signage and an Australian flag (refer Image 1). The main promenade from the entrance gate was decorated with flags representing the top 6 nationalities of the City of Wanneroo, including the Australian flag (refer Image 1). Flag bunting installed in numerous locations around the venue displayed many flags, including the Australian flag. Most prominently this was hung on the fencing surrounding the fireworks arena (refer Image 2). In addition to flags arranged by the City, many food vendors displayed the Australian flag throughout food service areas (refer Image 3, 4 and 5).

The design of all event bunting reflected the Wanneroo Festival promotional poster which included flags from top nationalities in the City of Wanneroo

Image 1 – Entrance Gate and Promenade Flags