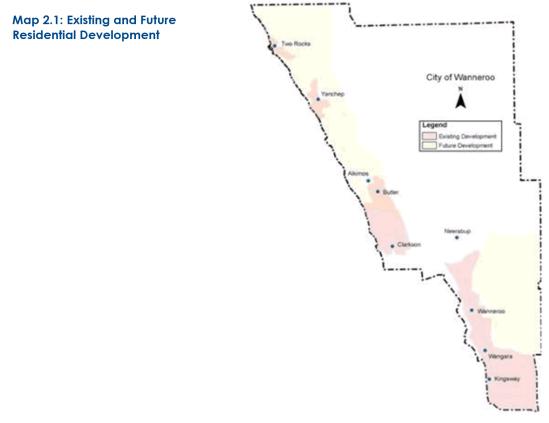

# PS08-02/20 Consideration of Amendment No. 4 to the East Wanneroo Cell 3 Approved Structure Plan No. 5

After reading the agenda and the Council's comments on the Amendment, it should be noted that all the concerns of the residents have not been considered/ acknowledged.

One particular point I raised was asking about having a building covenant and/ or the consideration to have the development made into a 'private estate' serviced by its own road with no houses directly off High or Amos road.

This would alleviate the concerns around potential negative traffic impacts to the schools and neighbours. Additionally, by making it contained it would help it to blend in with the surrounding houses. How can the Council help support this?

Additionally the Council haven't addressed the concern around maximum possible dwellings - once r40 has been approved what is stopping a developer going down to the minimum block size of 180m2, yielding over 100 blocks? How will this impact the community?

Can the Council please provide some comments around how they can support the community with their concerns as detailed in the document I have submitted?

#### **Response by Planning & Sustainability:**

Item PS08-02/20 was withdrawn from the Council Agenda by the Director Planning and Sustainability. The matter will be presented at a future Council meeting with a summary of all of the issues raised in submissions included in the report.