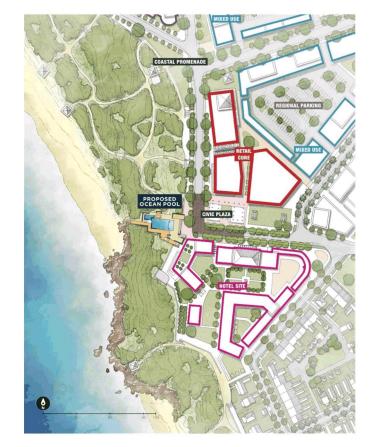

nd corner shops.

#### **Ocean Pools**

Two ocean swimming pools have been suggested, at Two Rocks, as part of a proposed Marina (refer to Map 11) and Quinn's Beach, which does not have a location identified. The proposals were addressed by the City of Wanneroo, which decided not to proceed with feasibility studies for either site.

#### Map 11: Two Rocks Marina Master Plan



An ocean pool is also proposed to be constructed at Jindee Estate (refer to Map 4.12). Features of the pool are:

- 25m x 15m rectangular shape for recreational swimming
- Located on the beach (most costly) or further back from the beach (less costly)
- Use ocean water to reduce costs
- Still determining feasibility of the project
- Want City of Wanneroo to partner in Capex costs and then manage the pool

Page 49





#### Map 4.12: Ocean Pool at Jindee Estate

#### 4.2.6 Railway and Freeway

The proposed locations for Railway and Freeway extensions, according to the various district structure plans, are shown on Map 4.13.

#### Map 4.13: Locations for Railway and Freeway Extensions



Page 50



#### **Railway Extension and Stations**

Several stations along with the railway extension have been planned for in the NCGC at: Butler Alkimos Eglinton Yanchep Beach Road Yanchep

#### Identified Freeway extension

The Mitchell Freeway, according to the Butler Jindalee District Structure Plan 2016, Alkimos Eglinton District Structure Plan 2016 and Yanchep Two Rocks District Structure Plan 2010, has been identified to be extended from Merriwa, past Butler, Jindalee, Alkimos, Eglinton, Yanchep and past Two Roc