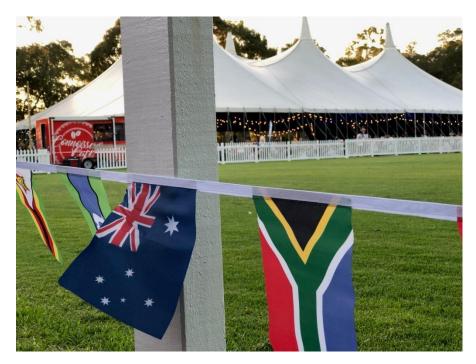

#### Further Response by Director Community & Place:

The Australian flag was displayed in a number of locations throughout the Wanneroo Festival. As guests arrived at the Wanneroo Showgrounds they were welcomed to the event through an archway with 'welcome' signage and an Australian flag (refer Image 1). The main promenade from the entrance gate was decorated with flags representing the top 6 nationalities of the City of Wanneroo, including the Australian flag (refer Image 1). Flag bunting installed in numerous locations around the venue displayed many flags, including the Australian flag. Most prominently this was hung on the fencing surrounding the fireworks arena (refer Image 2). In addition to flags arranged by the City, many food vendors displayed the Australian flag throughout food service areas (refer Image 3, 4 and 5).

#### Image 2 Bunting on Fireworks Fence

Image 3, 4 & 5 Vendor flag