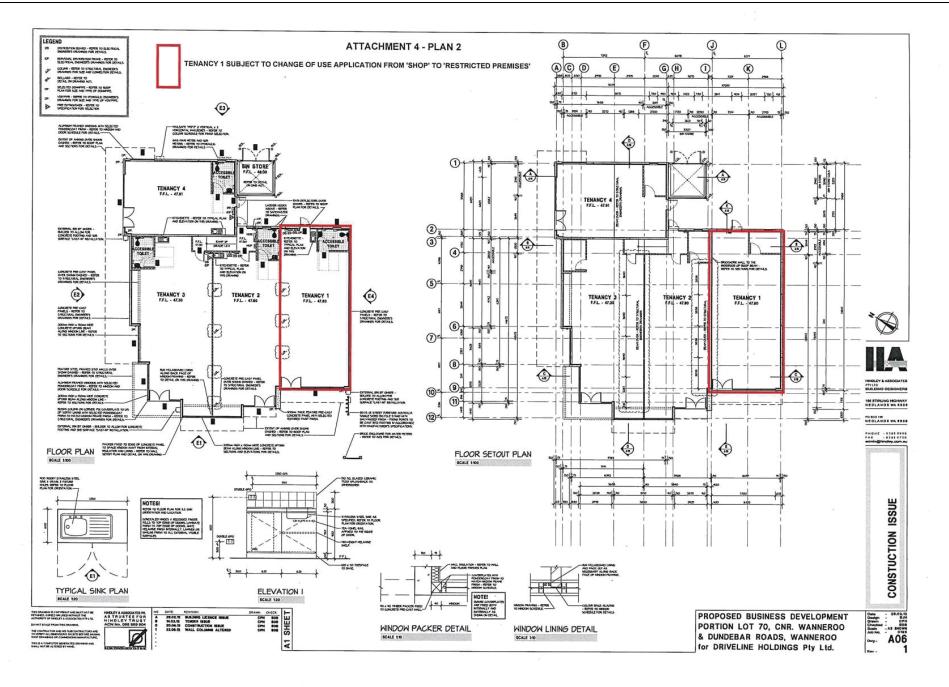

asigns.com.au Phone: 9249 1299 Fax: 9249 1933

# ADULT SINSATIONS ACRYLIC SIGN CONCEPT

U1/964 Wanneroo Rd , Wanneroo

Supply and install 2000mm x 1200mm acrylic sheet with translucent adhesive vinyl graphics to existing lightbox.



www.adultsinsations.com.au

# Existing

Proposed





U4/289 Camboon Road, Malaga WA 6090 DATE : 2nd October 2019 design@wasigns.com.au Phone: 9249 1299 Fax: 9249 1933

# ADULT SINSATIONS WINDOW CONCEPT U1/964 Wanneroo Rd , Wanneroo

Apply adhesive vinyl graphics to external side of window panels





Proposed





U4/289 Camboon Road, Malaga WA 6090 DATE : 2nd October 2019 design@wasigns.com.au Phone: 9249 1299 Fax: 9249 1933

# ADULT SINSATIONS SIDE WALL SIGN CONCEPT U1/964 Wanneroo Rd , Wanneroo

Supply and install 2400mm x 1100mm ACM Sign





Proposed







U4/289 Camboon Road, Malaga WA 6090 DATE : 6th Januaru 2020 design@wasigns.com.au Phone: 9249 1299

# ADULT SINSATIONS WINDOW CONCEPT U1/964 Wanneroo Rd , Wanneroo

Apply adhesive vinyl graphics to external side of window panels Apply adhesive semi-opaque frosted vinyl to internal side of windows and doors





Proposed



Semi-opaque Frosted Vinyl

# PS11-02/20 Consideration of Development Application - Additions to Supermarket and Six Specialty Stores (Two Digital Wall Signs) -131 Pinjar Road, Ashby

| File Ref:               | DA2019/885 – 19/355299               |
|-------------------------|--------------------------------------|
| Responsible Officer:    | Director Planning and Sustainability |
| Disclosure of Interest: | Nil                                  |
| Attachments: