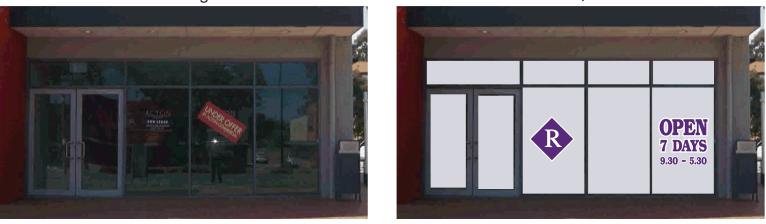

E : 2nd October 2019 design@wasigns.com.au Phone: 9249 1299 Fax: 9249 1933

# ADULT SINSATIONS WINDOW CONCEPT U1/964 Wanneroo Rd , Wanneroo

Apply adhesive vinyl graphics to external side of window panels





Proposed





U4/289 Camboon Road, Malaga WA 6090 DATE : 2nd October 2019 design@wasigns.com.au Phone: 9249 1299 Fax: 9249 1933

# ADULT SINSATIONS SIDE WALL SIGN CONCEPT U1/964 Wanneroo Rd , Wanneroo

Supply and install 2400mm x 1100mm ACM Sign





Proposed







U4/289 Camboon Road, Malaga WA 6090 DATE : 6th Januaru 2020 design@wasigns.com.au Phone: 9249 1299

# ADULT SINSATIONS WINDOW CONCEPT U1/964 Wanneroo Rd , Wanneroo

Apply adhesive vinyl graphics to external side of window panels Apply adhesive semi-opaque frosted vinyl to internal side of windows and doors





Proposed



Semi-opaque Frosted Vinyl

# PS11-02/20 Consideration of Development Application - Additions to Supermarket and Six Specialty Stores (Two Digital Wall Signs) -131 Pinjar Road, Ashby

| File Ref:               | DA2019/885 – 19/355299               |
|-------------------------|--------------------------------------|
| Responsible Officer:    | Director Planning and Sustainability |
| Disclosure of Interest: | Nil                                  |
| Attachments:            | 3                                    |

Administration Recommendation:

That Council:-

- Pursuant to Clause 68(2)(c) of the Deemed Provisions of the City of Wanneroo District Planning Scheme No. 2 REFUSES to grant development approval for the proposed Addition of Two Digital Wall Signs to a Supermarket and Six Specia