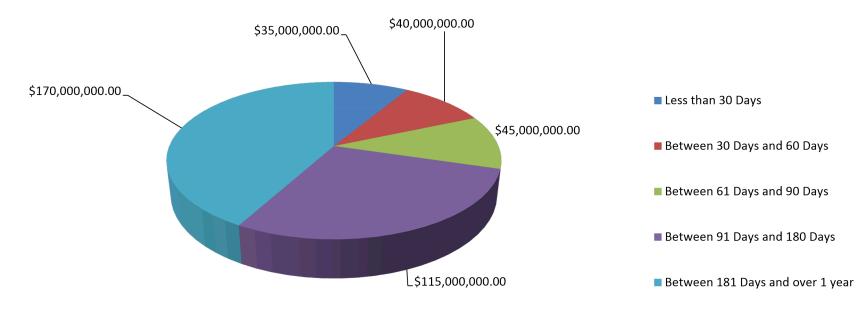

| \$45,000,000.00  | 10.58%      | 4.00                     | \$5,000,000.00                           | \$20,000,000.00                              |  |  |  |  |
| Between 91 Days and 180 Days                | \$115,000,000.00 | 27.03%      | 12.00                    | \$5,000,000.00                           | \$10,000,000.00                              |  |  |  |  |
| Between 181 Days and over 1 year            | \$170,000,000.00 | 39.96%      | 23.00                    | \$5,000,000.00                           | \$15,000,000.00                              |  |  |  |  |
| Totals                                      | \$425,463,860.00 | 100.00%     | 49.00                    |                                          |                                              |  |  |  |  |



|          | Top Capital Projects 2019/20 - November 2019 |             |                                                                           |                                   |                       |                            |                                  |                         |                           |                                           |          |                           |                 |                           |                    |                                |