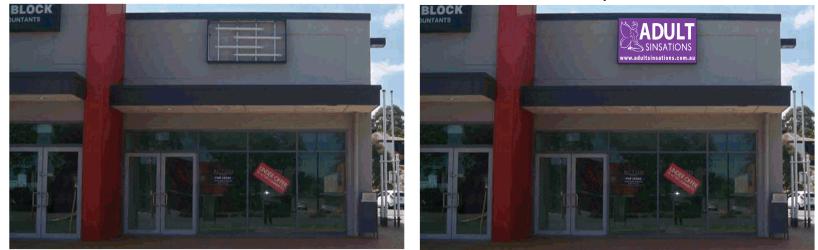

constructed of incombustible materials, shall not comprise of flashing, pulsating, chasing or running lights and shall not have such intensity as to cause annoyance to the public or illuminate beyond the extent of the lot boundaries.
- f) Deletion of the 2.4 metre x 1.1 metre wall sign proposed on the southern wall of the building as shown in Attachment 2 from the proposal.
- 2. ADVISES all submitters of this decision.

CARRIED UNANIMOUSLY



U4/289 Camboon Road, Malaga WA 6090 DATE : 3rd October 2019 design@wasigns.com.au Phone: 9249 1299 Fax: 9249 1933

# ADULT SINSATIONS ACRYLIC SIGN CONCEPT

U1/964 Wanneroo Rd , Wanneroo

Supply and install 2000mm x 1200mm acrylic sheet with translucent adhesive vinyl graphics to existing lightbox.



www.adultsinsations.com.au

# Existing

Proposed





U4/289 Camboon Road, Malaga WA 6090 DATE : 2nd October 2019 design@wasigns.com.au Phone: 9249 1299 Fax: 9249 1933

# ADULT SINSATIONS WINDOW CONCEPT U1/964 Wanneroo Rd , Wanneroo

Apply adhesive vinyl graphics to external side of window panels





Proposed





U4/289 Camboon Road, Malaga WA 6090 DATE : 2nd October 2019 design@wasigns.com.au Phone: 9249 1299 Fax: 9249 1933

# ADULT SINSATIONS SIDE WALL SIGN CONCEPT U1/964 Wanneroo Rd , Wanneroo

Supply and install 2400mm x 1100mm ACM Sign





Proposed







U4/289 Camboon Road, Malaga WA 6090 DATE : 6th Januaru 2020 design@wasigns.com.au Phone: 9249 1299

# ADULT SINSATIONS WINDOW CONCEPT U1/964 Wanneroo Rd , Wanneroo

Apply adhesive vinyl graphics to external side of window panels Apply adhesive semi-opaque frosted vinyl to interna