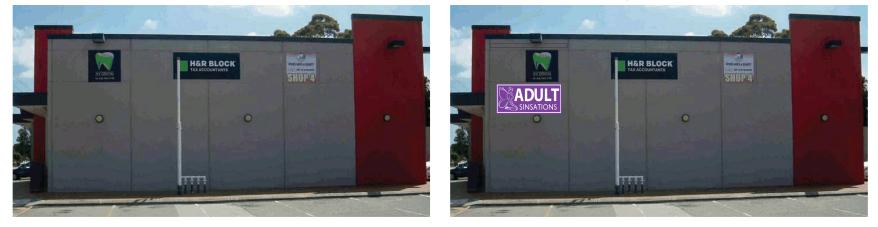

@wasigns.com.au Phone: 9249 1299 Fax: 9249 1933

# ADULT SINSATIONS ACRYLIC SIGN CONCEPT

U1/964 Wanneroo Rd , Wanneroo

Supply and install 2000mm x 1200mm acrylic sheet with translucent adhesive vinyl graphics to existing lightbox.



www.adultsinsations.com.au

# Existing

Proposed





U4/289 Camboon Road, Malaga WA 6090 DATE : 2nd October 2019 design@wasigns.com.au Phone: 9249 1299 Fax: 9249 1933

# ADULT SINSATIONS WINDOW CONCEPT U1/964 Wanneroo Rd , Wanneroo

Apply adhesive vinyl graphics to external side of window panels





Proposed





U4/289 Camboon Road, Malaga WA 6090 DATE : 2nd October 2019 design@wasigns.com.au Phone: 9249 1299 Fax: 9249 1933

# ADULT SINSATIONS SIDE WALL SIGN CONCEPT U1/964 Wanneroo Rd , Wanneroo

Supply and install 2400mm x 1100mm ACM Sign





Proposed







U4/289 Camboon Road, Malaga WA 6090 DATE : 6th Januaru 2020 design@wasigns.com.au Phone: 9249 1299

# ADULT SINSATIONS WINDOW CONCEPT U1/964 Wanneroo Rd , Wanneroo

Apply adhesive vinyl graphics to external side of window panels Apply adhesive semi-opaque frosted vinyl to internal side of windows and doors





Proposed



Semi-opaque Frosted Vinyl

# PS11-02/20 Consideration of Development Application - Additions to Supermarket and Six Specialty Stores (Two Digital Wall Signs) -131 Pinjar Road, Ashby

| File Ref:               | DA2019/885 – 19/355299               |
|-------------------------|--------------------------------------|
| Responsible Officer:    | Director Planning and Sustainability |
| Disclosure of Interest: | Nil                                  |
| Attachments: