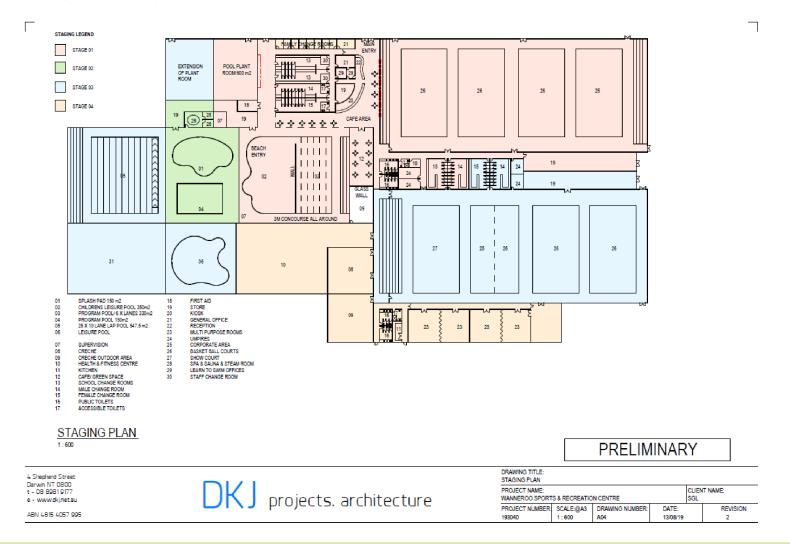

|
| •  | Bike racks                                                                                                                                                                                                                                                           | facilities<br>developed on site. |           |        |
|    | Landscaping (soft and hard)                                                                                                                                                                                                                                          |                                  |           |        |



Plan 3.1: Concept Plan – Ground Floor





## Plan 3.2: Concept Plan – Site Plan











Γ

### Plan 3.4: Concept Plan – Staging Plan











#### 3.2.4 Concept Plans

Based on the design brief a series of concepts were prepared, refer to Plans 3.1 to 3.5 for the final concepts. It must be noted that as a final site has not been determined, the concept plans are high level, and therefore are not detailed.

## 3.3 Site Assessment

## 3.3.1 Proposed Locations

Potential locations for public open space and recreation facilities within the NCGC, according to the various district structure plans are:

- In the Butler/Jindalee area, one sports facility has been planned to include two multipurpose turf playing fields and 16 multipurpose hardcourts. It is not planned to include an aquatic or indoor recreation centre and has an expected completion date of June 2020
- In the Alkimos/Eglinton area, a number of locations have been