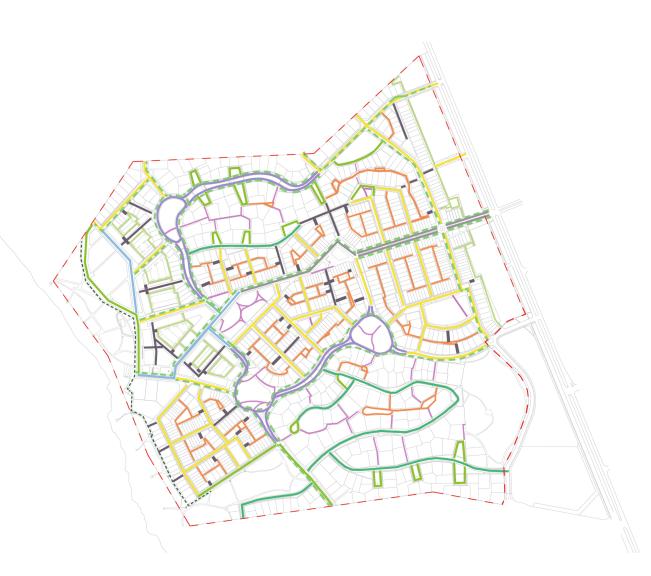

# PS08-02/20 Consideration of Amendment No. 4 to the East Wanneroo Cell 3 Approved Structure Plan No. 5

After reading the agenda and the Council's comments on the Amendment, it should be noted that all the concerns of the residents have not been considered/ acknowledged.

One particular point I raised was asking about having a building covenant and/ or the consideration to have the development made into a 'private estate' serviced by its own road with no houses directly off High or Amos road.

This would alleviate the concerns around potential negative traffic impacts to the schools and neighbours. Additionally, by making it contained it would help it to blend in with the surrounding houses. How can the Council help support this?

Additionally the Council haven't addressed the concern around maximum possible dwellings - once r40 has been approved what is stopping a developer going down to the minimum block size of 180m2, yielding over 100 blocks? How will this impact the community?

Can the Council please provide some comments around how they can support the community with their concerns as detailed in the document I have submitted?

#### **Response by Planning & Sustainability:**

Item PS08-02/20 was withdrawn from the Council Agenda by the Director Planning and Sustainability. The matter will be presented at a future Council meeting with a summary of all of the issues raised in submissions included in the report.