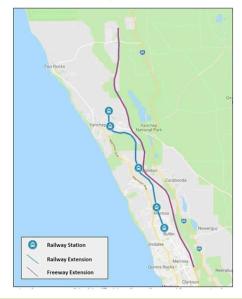

ded not to proceed with feasibility studies for either site.

#### Map 11: Two Rocks Marina Master Plan



An ocean pool is also proposed to be constructed at Jindee Estate (refer to Map 4.12). Features of the pool are:

- 25m x 15m rectangular shape for recreational swimming
- Located on the beach (most costly) or further back from the beach (less costly)
- Use ocean water to reduce costs
- Still determining feasibility of the project
- Want City of Wanneroo to partner in Capex costs and then manage the pool

Page 49





#### Map 4.12: Ocean Pool at Jindee Estate

#### 4.2.6 Railway and Freeway

The proposed locations for Railway and Freeway extensions, according to the various district structure plans, are shown on Map 4.13.

#### Map 4.13: Locations for Railway and Freeway Extensions



Page 50



#### **Railway Extension and Stations**

Several stations along with the railway extension have been planned for in the NCGC at: Butler Alkimos Eglinton Yanchep Beach Road Yanchep

#### Identified Freeway extension

The Mitchell Freeway, according to the Butler Jindalee District Structure Plan 2016, Alkimos Eglinton District Structure Plan 2016 and Yanchep Two Rocks District Structure Plan 2010, has been identified to be extended from Merriwa, past Butler, Jindalee, Alkimos, Eglinton, Yanchep and past Two Rocks, as seen in Map 4.8.

#### 4.2.7 Overview

As seen in Map 4.14, several schools, public open space / recreation facilities, transport extensions and activity centres have either been proposed or planned for in The NCGC.

Although varied throughout the Northern Growth Co