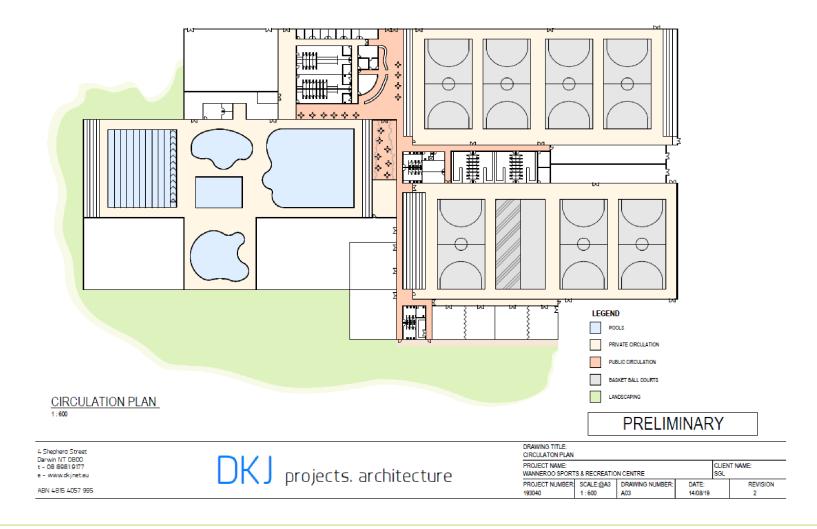

stages to reflect<br>and service |           |        |
| •  | Bike racks                                                                                                                                                                                                                                                           | facilities<br>developed on site. |           |        |
|    | Landscaping (soft and hard)                                                                                                                                                                                                                                          |                                  |           |        |



Plan 3.1: Concept Plan – Ground Floor





## Plan 3.2: Concept Plan – Site Plan











Γ

### Plan 3.4: Concept Plan – Staging Plan











#### 3.2.4 Concept Plans

Based on the design brief a series of concepts were prepared, refer to Plans 3.1 to 3.5 for the final concepts. It must be noted that as a final site has not been determined, the concept plans are high level, and therefore are not detailed.

## 3.3 Site Assessment

## 3.3.1 Proposed Locations

Potential locations for public open space and recreation facilities within the NCGC, according to the various district structure plans are:

- In the Butler/Jindalee area, one sports facility has been planned to include two multipurpose turf playing fields and 16 multipurpose hardcourts. It is not planned to include an aquatic or indoor recreation centre and has an expected completion date of June 2020
- In the Alki