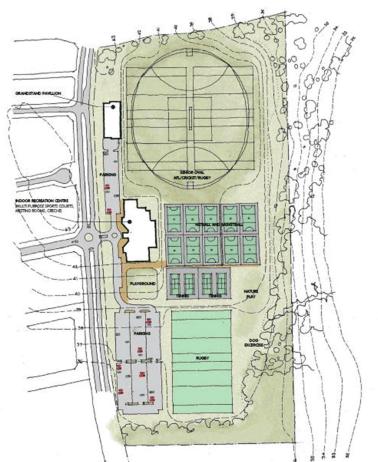

planning studies done for the coastal growth corridor have confirmed this site is required for this purpose, and a groundwater allocation strategy makes provision for groundwater for irrigation of the site. The North-west Sub-regional Planning Framework shows the site as 'Open Space', and the Framework's 'community and social infrastructure' plan shows it as 'open space sport investigation'. The City has requested the WA Planning Commission to proceed with reserving the site for Parks and Recreation under the MRS; to approve its use for a future regional sports facility; and to acquire the site. The City is also advocating for Government funding for development of this site.

Page 46





Map 4.9: Alkimos Open Space Proposals

Map 4.10: Alkimos Central District Playing Field Master Plan



Page 47



A preliminary masterplan for District Open Space "A" (refer to Plan 5.2), includes a football/cricket oval, rugby pitch, tennis and netball courts, plus and indoor recreation centre.

#### Yanchep / Two Rocks

As seen below in Table 17 (and Figure 3), there are also a significant amount of locations that have been identified for public open space / recreation facilities in Yanchep / Two Rocks, including several pockets of regional open space, as well as various recreation facilities. It is important to note the two (2) Aquatic Facilities have been identified in the NCGC Community Facilities Plan 2012, Yanchep Two Rocks District Structure Plan 2010 (Appendix G) and Yanchep City Structure Plan 2013 (Appendix J).

| Proposed Open Space and Recreation<br>Facilities | Details