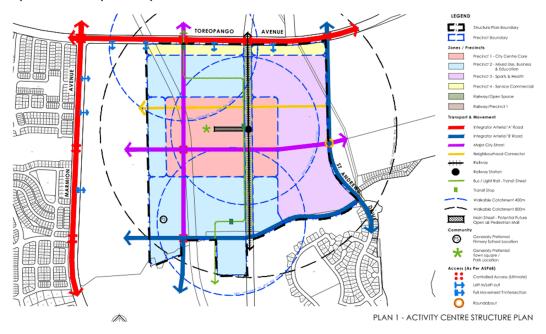

identified and land acquisition, zoning and other issues resolved, other planning stages including detailed design and financial modelling will follow.
- It is proposed that Alkimos will include a district and regional open space area (refer to Map 3.3).
  - Area 'A': 10 ha district open space area located within the existing Alkimos Parks and Recreation reserve area. This land is already government-owned, and permitted to be used for active recreation purposes.
  - ✓ Area 'B': approx. 50 ha, and zoned Rural is privately owned. The proposed site for



a site for a future regional sports facility.

 Map 3.4 is a preliminary concept plan for the Alkimos Secondary Centre. It shows the proximity of the active recreation area to the commercial and retail centre and also to residential areas.



## Map 3.2: Yanchep Activity Centre Structure Plan







Page 26



Map 3.4: Alkimos Centre Concept Plan

## 3.3.3 Criteria

Criteria to assess each potential site are:

## Criteria 1: Land Size

The land must be of sufficient size to accommodate the building structures, car parking and access roads, and landscaping. Based on the design brief the total space for a multipurpose sport and recreation facility will be in the order of at least:

| Component                                  | Space (m <sup>2</sup> ) |
|--------------------------------------------|-------------------------|
| Aquatic Area                               | 5,056                   |
| Sports Hall                                | 5,091                   |
| Activity Spaces                            | 1,128