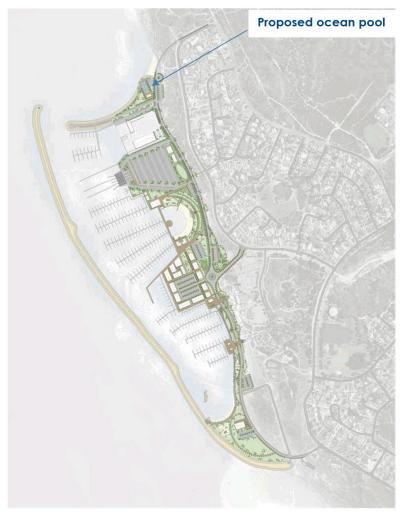

aces to picnic, shelter and take in the view.
- Yanchep Dune Park Sensitive enhancements to the coastal reserve could create an immersive parkland with a major adventure playground, cultural walking trails and picnic spots to rival Perth's best parks.

Page 48



 Nursery Corner - Privately-owned land opposite Old Nursery Park could be redeveloped to provide complementary assets like eco-chalets, family camping areas and corner shops.

#### **Ocean Pools**

Two ocean swimming pools have been suggested, at Two Rocks, as part of a proposed Marina (refer to Map 11) and Quinn's Beach, which does not have a location identified. The proposals were addressed by the City of Wanneroo, which decided not to proceed with feasibility studies for either site.

#### Map 11: Two Rocks Marina Master Plan



An ocean pool is also proposed to be constructed at Jindee Estate (refer to Map 4.12). Features of the pool are:

- 25m x 15m rectangular shape for recreational swimming
- Located on the beach (most costly) or further back from the beach (less costly)
- Use ocean water to reduce costs
- Still determining feasibility of the project
- Want City of Wanneroo to partner in Capex costs and then manage the pool

Page 49





#### Map 4.12: Ocean Pool at Jindee Estate

#### 4.2.6 Railway and Freeway

The proposed locations for Railway and Freeway extensions, according to the various district structure plans, are shown on Map 4.13.

#### Map 4.13: Locations for Railway and Freeway Extensions



Page 50



#### **Railway Extension and Stations**

Several stations along with the railway extension h