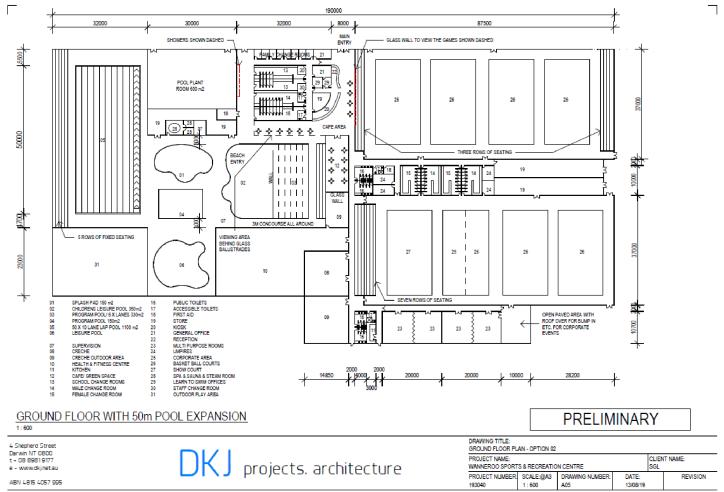

| •  | Bike racks                                                                                                                                                                                                                                                           | facilities<br>developed on site. |           |        |
|    | Landscaping (soft and hard)                                                                                                                                                                                                                                          |                                  |           |        |



Plan 3.1: Concept Plan – Ground Floor





## Plan 3.2: Concept Plan – Site Plan











Γ

### Plan 3.4: Concept Plan – Staging Plan











#### 3.2.4 Concept Plans

Based on the design brief a series of concepts were prepared, refer to Plans 3.1 to 3.5 for the final concepts. It must be noted that as a final site has not been determined, the concept plans are high level, and therefore are not detailed.

## 3.3 Site Assessment

## 3.3.1 Proposed Locations

Potential locations for public open space and recreation facilities within the NCGC, according to the various district structure plans are:

- In the Butler/Jindalee area, one sports facility has been planned to include two multipurpose turf playing fields and 16 multipurpose hardcourts. It is not planned to include an aquatic or indoor recreation centre and has an expected completion date of June 2020
- In the Alkimos/Eglinton area, a number of locations have been ident