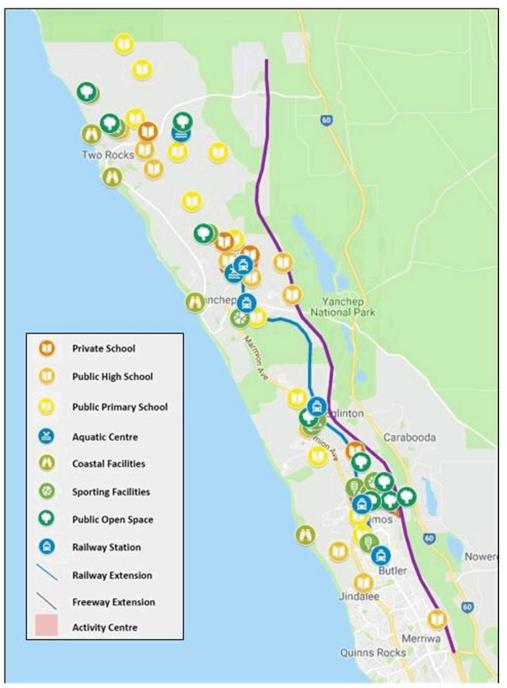

clude retail, office, community, entertainment, residential, employment activities, and public transport. The Alkimos Secondary Centre. Alkimos Secondary Centre will include 'Alkimos Central', civic buildings, offices, medical facilities, entertainment, education, residential, public open space and public transport.
- NCGC has twenty primary and secondary schools including 12 state primary schools, 4 state secondary schools and 4 independent and catholic schools. Two schools are proposed and 39 locations identified for potential schools, including a high school in Butler/Jindalee. 3 high schools in Alkimos and Eglinton and 8 high schools in Yanchep/Two Rocks.
- There is currently no active Regional Open Space in the Wanneroo Coastal Suburbs (WCS) from Tamala Park to Two Rocks.

Page 51





Map 4.14: Proposed Infrastructure in the NCGC

- An aquatic and recreation centre which has been identified in the Alkimos Eglinton District Structure Plan 2016, located adjacent to Alkimos Secondary Centre. A Regional indoor recreation centre and aquatic centre has been identified in the Yanchep Metropolitan Centre and also at Two Rocks.
- Both the freeway and railway are planned to be extended through the NCGC. Stations are planned for Butler, Alkimos, Eglinton, Yanchep Beach Road and Yanchep. The Mitchell Freeway is planned to be extended along the eastern boundary of the NCGC al the way to Two Rocks.

Page 52





This chapter reviews trends in aquatic and leisure facility development including a historical perspective, lifestyle trends, major aquatic markets and examples of best pra