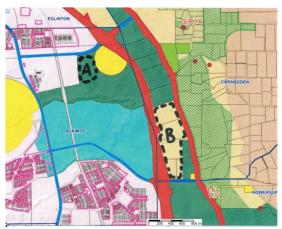

resolved, other planning stages including detailed design and financial modelling will follow.
- It is proposed that Alkimos will include a district and regional open space area (refer to Map 3.3).
  - Area 'A': 10 ha district open space area located within the existing Alkimos Parks and Recreation reserve area. This land is already government-owned, and permitted to be used for active recreation purposes.
  - ✓ Area 'B': approx. 50 ha, and zoned Rural is privately owned. The proposed site for



a site for a future regional sports facility.

 Map 3.4 is a preliminary concept plan for the Alkimos Secondary Centre. It shows the proximity of the active recreation area to the commercial and retail centre and also to residential areas.



## Map 3.2: Yanchep Activity Centre Structure Plan







Page 26



Map 3.4: Alkimos Centre Concept Plan

## 3.3.3 Criteria

Criteria to assess each potential site are:

## Criteria 1: Land Size

The land must be of sufficient size to accommodate the building structures, car parking and access roads, and landscaping. Based on the design brief the total space for a multipurpose sport and recreation facility will be in the order of at least:

| Component                                  | Space (m <sup>2</sup> ) |
|--------------------------------------------|-------------------------|
| Aquatic Area                               | 5,056                   |
| Sports Hall                                | 5,091                   |
| Activity Spaces                            | 1,128                   |
| Common areas, amenities, storage and plan