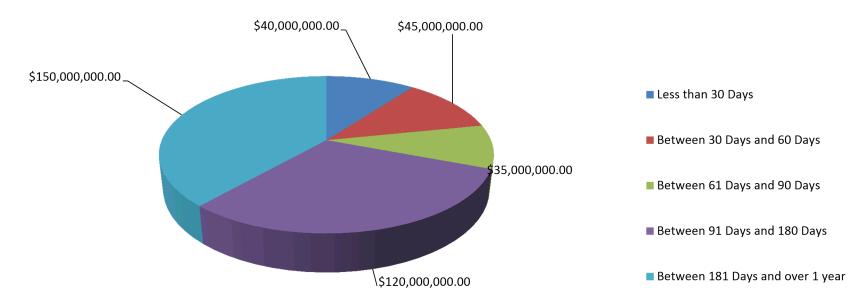

ween 61 Days and 90 Days                 | \$35,000,000.00  | 8.55%       | 4.00                     | \$5,000,000.00                           | \$10,000,000.00                              |  |
| Between 91 Days and 180 Days                | \$120,000,000.00 | 29.33%      | 13.00                    | \$5,000,000.00                           | \$10,000,000.00                              |  |
| Between 181 Days and over 1 year            | \$150,000,000.00 | 36.66%      | 20.00                    | \$5,000,000.00                           | \$15,000,000.00                              |  |
| Totals                                      | \$409,183,860.00 | 100.00%     | 47.00                    |                                          |                                              |  |



#### RATE SETTING STATEMENT (FINANCIAL ACTIVITY STATEMENT) FOR THE PERIOD ENDED 31 DECEMBER 2019

| FOR THE PERIOD ENDED 31 DECEMBER 2019                   |              |                |             | Attachme | Attachment 7              |               |               |         |
|---------------------------------------------------------|--------------|----------------|-------------|----------|---------------------------|---------------|---------------|---------|
|                                                         | Year To Date |                |             |          |                           | Annual        |               |         |
|                                                         |              | Revised        |             |          | Adopted