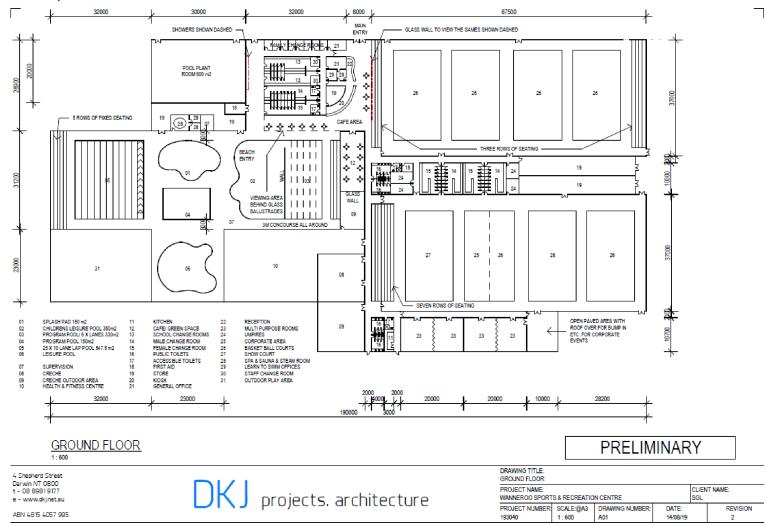

| stages to reflect<br>and service |           |        |
| •  | Bike racks                                                                                                                                                                                                                                                           | facilities<br>developed on site. |           |        |
|    | Landscaping (soft and hard)                                                                                                                                                                                                                                          |                                  |           |        |



Plan 3.1: Concept Plan – Ground Floor





## Plan 3.2: Concept Plan – Site Plan











Γ

### Plan 3.4: Concept Plan – Staging Plan











#### 3.2.4 Concept Plans

Based on the design brief a series of concepts were prepared, refer to Plans 3.1 to 3.5 for the final concepts. It must be noted that as a final site has not been determined, the concept plans are high level, and therefore are not detailed.

## 3.3 Site Assessment

## 3.3.1 Proposed Locations

Potential locations for public open space and recreation facilities within the NCGC, according to the various district structure plans are:

- In the Butler/Jindalee area, one sports facility has been planned to include two multipurpose turf playing fields and 16 multipurpose hardcourts. It is not planned to include an aquatic or indoor recreation centre and has an ex