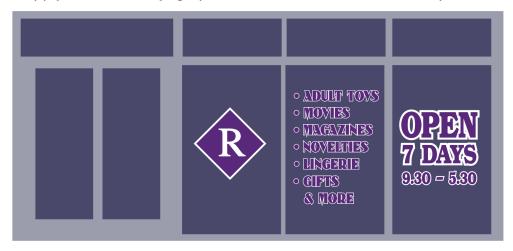

of the 2.4 metre x 1.1 metre wall sign proposed on the southern wall of the building as shown in Attachment 2 from the proposal.
- 2. ADVISES all submitters of this decision.

CARRIED UNANIMOUSLY



U4/289 Camboon Road, Malaga WA 6090 DATE : 3rd October 2019 design@wasigns.com.au Phone: 9249 1299 Fax: 9249 1933

# ADULT SINSATIONS ACRYLIC SIGN CONCEPT

U1/964 Wanneroo Rd , Wanneroo

Supply and install 2000mm x 1200mm acrylic sheet with translucent adhesive vinyl graphics to existing lightbox.



www.adultsinsations.com.au

# Existing

Proposed





U4/289 Camboon Road, Malaga WA 6090 DATE : 2nd October 2019 design@wasigns.com.au Phone: 9249 1299 Fax: 9249 1933

# ADULT SINSATIONS WINDOW CONCEPT U1/964 Wanneroo Rd , Wanneroo

Apply adhesive vinyl graphics to external side of window panels





Proposed





U4/289 Camboon Road, Malaga WA 6090 DATE : 2nd October 2019 design@wasigns.com.au Phone: 9249 1299 Fax: 9249 1933

# ADULT SINSATIONS SIDE WALL SIGN CONCEPT U1/964 Wanneroo Rd , Wanneroo

Supply and install 2400mm x 1100mm ACM Sign





Proposed







U4/289 Camboon Road, Malaga WA 6090 DATE : 6th Januaru 2020 design@wasigns.com.au Phone: 9249 1299

# ADULT SINSATIONS WINDOW CONCEPT U1/964 Wanneroo Rd , Wanneroo

Apply adhesive vinyl graphics to external side of window panels Apply adhesive semi-opaque frosted vinyl to internal side of windows and doors





Proposed



Semi-opaque Frosted Vinyl

# PS11-02/20 Consideration of Development Application - Additions to Supermarket and Six Specialty Stores (Two Digital Wall Signs) -131 Pinjar Road, Ashby

| File Ref: