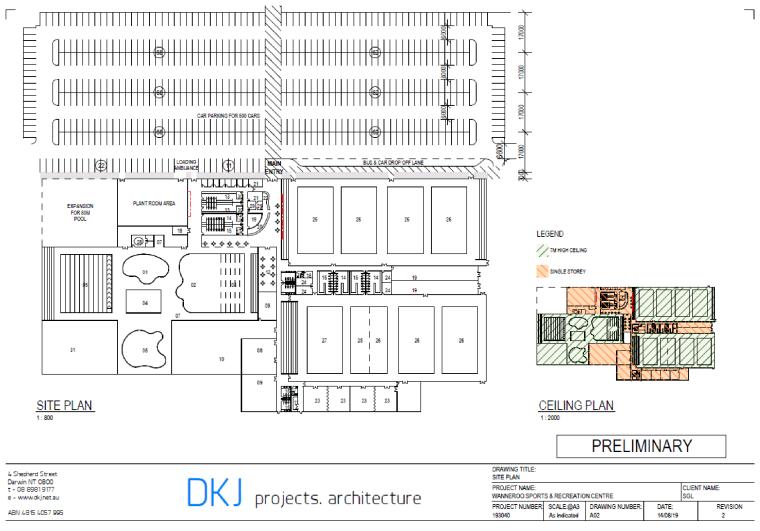

| stages to reflect<br>and service |           |        |
| •  | Bike racks                                                                                                                                                                                                                                                           | facilities<br>developed on site. |           |        |
|    | Landscaping (soft and hard)                                                                                                                                                                                                                                          |                                  |           |        |



Plan 3.1: Concept Plan – Ground Floor





## Plan 3.2: Concept Plan – Site Plan











Γ

### Plan 3.4: Concept Plan – Staging Plan











#### 3.2.4 Concept Plans

Based on the design brief a series of concepts were prepared, refer to Plans 3.1 to 3.5 for the final concepts. It must be noted that as a final site has not been determined, the concept plans are high level, and therefore are not detailed.

## 3.3 Site Assessment

## 3.3.1 Proposed Locations

Potential locations for public open space and recreation facilities within the NCGC, according to the various district structure plans are:

- In the Butler/Jindalee area, one sports facility has been planned to include two multipurpose turf playing fields and 16 multipurpose hardcourts. It is not planned to include an aquatic or indoor recreation centre and has an expected completion date of June 2020
- In th