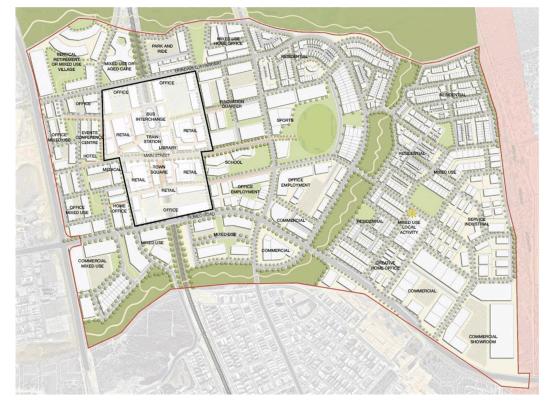

her planning stages including detailed design and financial modelling will follow.
- It is proposed that Alkimos will include a district and regional open space area (refer to Map 3.3).
  - Area 'A': 10 ha district open space area located within the existing Alkimos Parks and Recreation reserve area. This land is already government-owned, and permitted to be used for active recreation purposes.
  - ✓ Area 'B': approx. 50 ha, and zoned Rural is privately owned. The proposed site for



a site for a future regional sports facility.

 Map 3.4 is a preliminary concept plan for the Alkimos Secondary Centre. It shows the proximity of the active recreation area to the commercial and retail centre and also to residential areas.



## Map 3.2: Yanchep Activity Centre Structure Plan







Page 26



Map 3.4: Alkimos Centre Concept Plan

## 3.3.3 Criteria

Criteria to assess each potential site are:

## Criteria 1: Land Size

The land must be of sufficient size to accommodate the building structures, car parking and access roads, and landscaping. Based on the design brief the total space for a multipurpose sport and recreation facility will be in the order of at least:

| Component                                  | Space (m <sup>2</sup> ) |
|--------------------------------------------|-------------------------|
| Aquatic Area                               | 5,056                   |
| Sports Hall                                | 5,091                   |
| Activity Spaces                            | 1,128                   |
| Common areas, amenities, storage and plant | 1,594