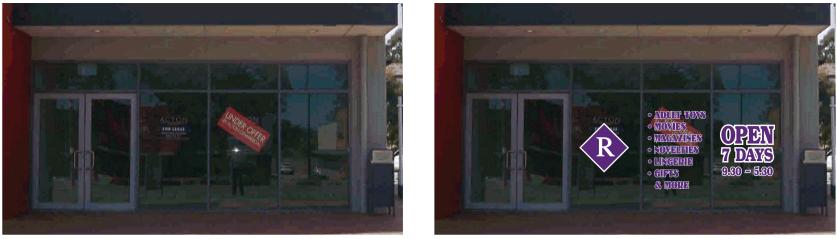

re x 1.1 metre wall sign proposed on the southern wall of the building as shown in Attachment 2 from the proposal.
- 2. ADVISES all submitters of this decision.

CARRIED UNANIMOUSLY



U4/289 Camboon Road, Malaga WA 6090 DATE : 3rd October 2019 design@wasigns.com.au Phone: 9249 1299 Fax: 9249 1933

# ADULT SINSATIONS ACRYLIC SIGN CONCEPT

U1/964 Wanneroo Rd , Wanneroo

Supply and install 2000mm x 1200mm acrylic sheet with translucent adhesive vinyl graphics to existing lightbox.



www.adultsinsations.com.au

# Existing

Proposed





U4/289 Camboon Road, Malaga WA 6090 DATE : 2nd October 2019 design@wasigns.com.au Phone: 9249 1299 Fax: 9249 1933

# ADULT SINSATIONS WINDOW CONCEPT U1/964 Wanneroo Rd , Wanneroo

Apply adhesive vinyl graphics to external side of window panels





Proposed





U4/289 Camboon Road, Malaga WA 6090 DATE : 2nd October 2019 design@wasigns.com.au Phone: 9249 1299 Fax: 9249 1933

# ADULT SINSATIONS SIDE WALL SIGN CONCEPT U1/964 Wanneroo Rd , Wanneroo

Supply and install 2400mm x 1100mm ACM Sign





Proposed







U4/289 Camboon Road, Malaga WA 6090 DATE : 6th Januaru 2020 design@wasigns.com.au Phone: 9249 1299

# ADULT SINSATIONS WINDOW CONCEPT U1/964 Wanneroo Rd , Wanneroo

Apply adhesive vinyl graphics to external side of window panels Apply adhesive semi-opaque frosted vinyl to internal side of windows and doors





Proposed



Semi-opaque Frosted Vinyl

# PS11-02/20 Consideration of Development Application - Additions to Supermarket and Six Specialty Stores (Two Digital Wall Signs) -131 Pinjar Road, Ashby

| File Ref:               | DA2019/