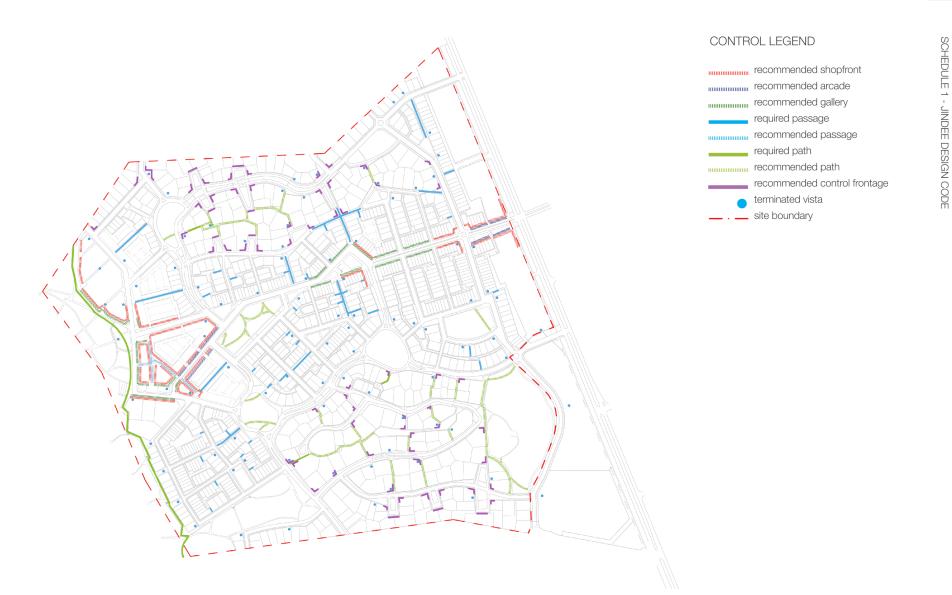

# PS08-02/20 Consideration of Amendment No. 4 to the East Wanneroo Cell 3 Approved Structure Plan No. 5

After reading the agenda and the Council's comments on the Amendment, it should be noted that all the concerns of the residents have not been considered/ acknowledged.

One particular point I raised was asking about having a building covenant and/ or the consideration to have the development made into a 'private estate' serviced by its own road with no houses directly off High or Amos road.

This would alleviate the concerns around potential negative traffic impacts to the schools and neighbours. Additionally, by making it contained it would help it to blend in with the surrounding houses. How can the Council help support this?

Additionally the Council haven't addressed the concern around maximum possible dwellings - once r40 has been approved what is stopping a developer going down to the minimum block size of 180m2, yielding over 100 blocks? How will this impact the community?

Can the Council please provide some comments around how they can support the community with their concerns as detailed in the document I have submitted?

#### **Response by Planning & Sustainability:**

Item PS08-02/20 was withdrawn from the Council Agenda by the Director Planning and Sustainability. The matter will be presented at a future Council meeting with a summary of all of the issues raised in submissions included in the report.