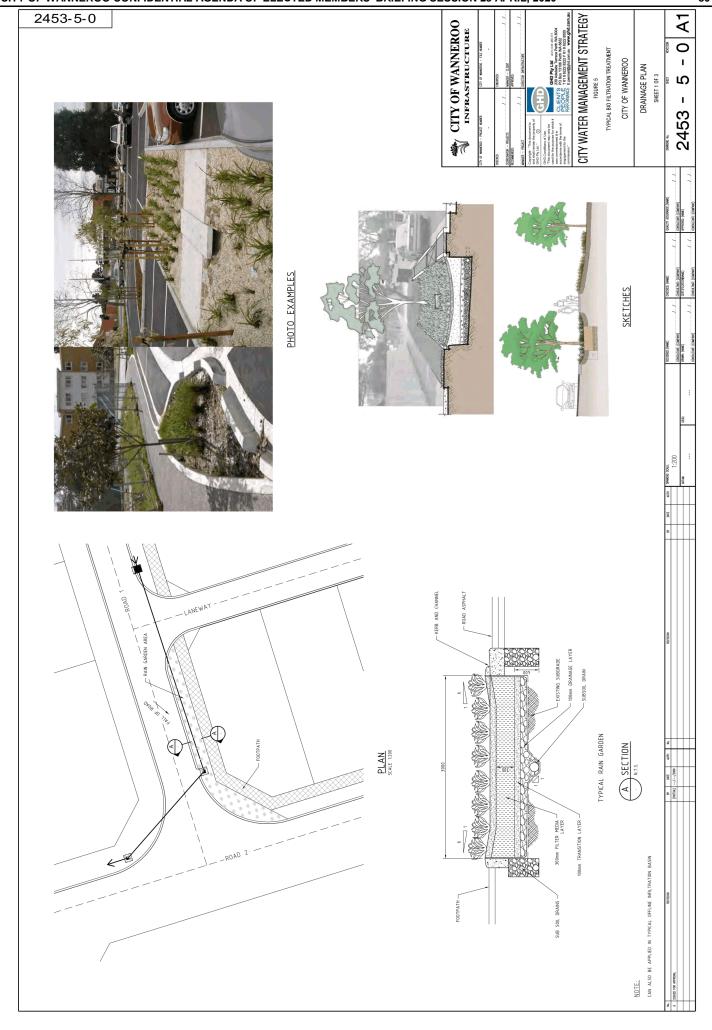

of Liveable Neighbourhoods Edition 4 (2009) (Figure 2453-1-0),
- o Retain existing wetlands and aim to restore a pre-development ecology
- o Stormwater storage and reuse schemes, and
- o Non-structural BMPs such as interpretive signage, garden education programs, publishing a WSUD web-page for the estate, and inviting residents to engage with existing community catchment groups.



#### Area scale:

URBAN STORMWATER MANAGEMENT

o Non-structural BMPs such as public education campaigns, support of local community catchment groups, installation of interpretive signage and webpages, and the adoption of appropriate planning principles including local laws for On-site Detention and Retention.



City Water Management Strategy
Volume 2: Water Sensitive Urban Design, Engineering Toolbox



















#### GHD

GHD House, 239 Adelaide Tce. Perth, WA 6004
P.O. Box 3106, Perth WA 6832
T: 61 8 6222 8222 F: 61 8 6222 8555 E: permail@ghd.com.au

#### © GHD 2010

This document is and shall remain the property of GHD. The document may only be used for the purpose of assessing our offer of services and for inclusion in documentation for the engagement of GHD. Unauthorised use of this document in any form whatsoever is prohibited.

#### **Document Status**

| Rev | A                    | Reviewer                |           | Approved for Issue |           |      |
|-----|----------------------|-------------------------|-----------|--------------------|-----------|------|
| No. | Author               | Name                    | Signature | Name               | Signature | Date |
| А   |