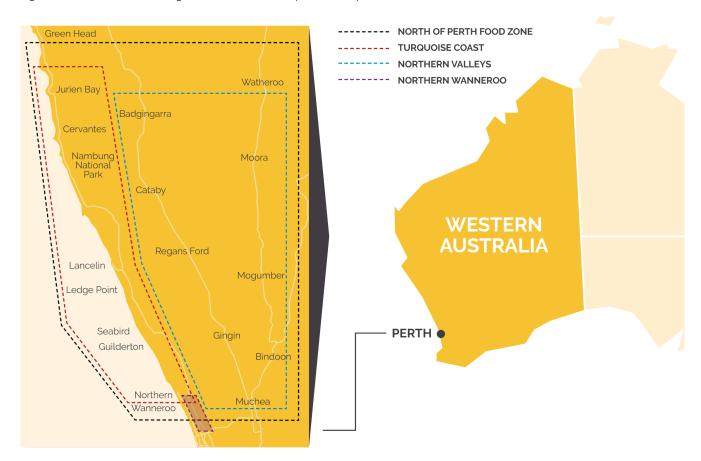

issues being faced, the State Government created a taskforce to address water allocation and land use issues in North Wanneroo by bringing together key government and industry stakeholders. The Taskforce delivered its recommendations to the Hon. Alannah MacTiernan, MLA Minister for Agriculture and Food 16 August 2018. Minister MacTiernan responded to the Taskforce report on behalf of the State Government on 30 January 2019 announcing a proposed 10 percent reduction to water allocations in North Wanneroo from 2028.

There is wide concern for the impact this proposed reduction will have on profitability, productivity and viability of agribusinesses in Wanneroo when coupled with the need to expend resources to improve water use efficiency, rising input costs and stagnant prices for produce.



# WANNEROO

Wanneroo has played a significant role in food production since the Whadjuk and Yued people followed the seasons. Since settlement, Wanneroo has been a food bowl for Perth and for travellers to the north, with agricultural activities an integral part of the area's cultural history.

In 2017/18, agriculture in the City contributed \$327.71m Output/Total Sales and 1,040 total jobs (National Institute of Economic and Industry Research, 2018).

The City contributes 34% of the total Gross Value of Agricultural Commodities produced in the Perth region (ABS, Agricultural Census, 2015-2016). The City's agri-supply is strategically significant to both Perth and Western Australia.

The region produces and/or processes 17.5% of West Australia's total vegetable production. Production inc