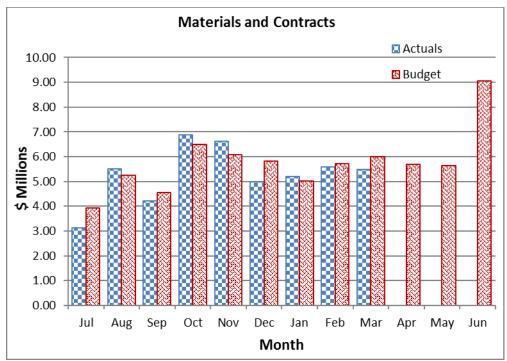

riance of \$1.8m for the month is mainly attributable to COVID-19 leave provision for eligible employees up to 14 days and Annual Leave expense.



### Year to Date - (Actual \$57.0m, Revised Budget \$56.9m)

The unfavourable variance of \$0.2m is mainly due to overspend in temporary personnel cost offset by Long Service Leave.

### Note 7 <u>Materials and Contracts</u>

### Month to Date - (Actual \$5.5m, Revised Budget \$6.0m)

The variance is favourable by \$522.7k relates to:

- Lower refuse removal expenses of \$329k due to lower than expected collection of waste tonnage of recycled material and domestic rubbish;
- Lower consulting fee expenses of \$266k due to underspend on various projects;
- Lower advertising expense of \$40k; offset by
- Increase in legal fee expenses of \$109k.



Year to Date - (Actual \$47.6, Revised Budget \$48.8m)

The favourable variance of \$1.2m mainly relates to:

- Lower consulting fees of \$880k due to underspend on various projects;
- Lower refuse removal expenses of \$635k due to lower than expected collection of waste tonnage;
- Higher legal fee expenses of \$179k; and
- Higher tyre expense on waste domestic plants of \$84k, heavy duty vehicles of \$10k and light vehicles of \$7k.

### Note 8 <u>Insurance</u>

### Month to Date - (Actual \$97k, Revised Budget \$126k)

The favourable variance of \$29k reflects improved claims experience.



### Year to Date - (Actual \$870k, Revised Budget \$1.1m)

The favourable variance of \$270k reflects improved claims experience.

### **Other Revenue & Expenses**

### Note 9 Non-Operating Grants,