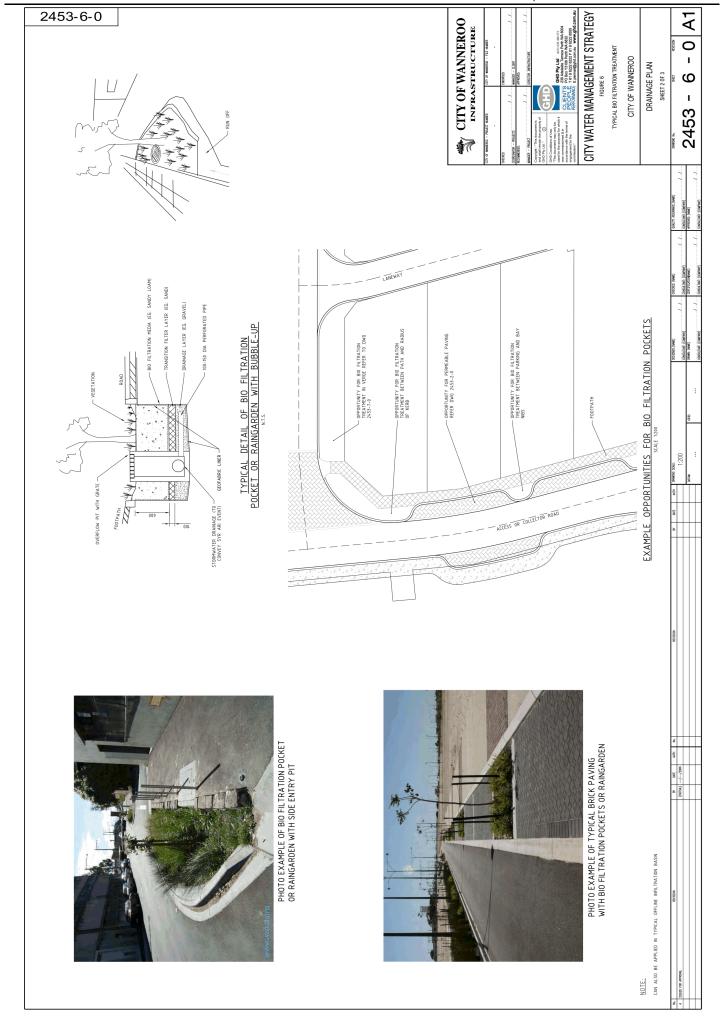

f Liveable Neighbourhoods Edition 4 (2009) (Figure 2453-1-0),
- o Retain existing wetlands and aim to restore a pre-development ecology
- o Stormwater storage and reuse schemes, and
- o Non-structural BMPs such as interpretive signage, garden education programs, publishing a WSUD web-page for the estate, and inviting residents to engage with existing community catchment groups.



#### Area scale:

URBAN STORMWATER MANAGEMENT

o Non-structural BMPs such as public education campaigns, support of local community catchment groups, installation of interpretive signage and webpages, and the adoption of appropriate planning principles including local laws for On-site Detention and Retention.



City Water Management Strategy
Volume 2: Water Sensitive Urban Design, Engineering Toolbox



















#### GHD

GHD House, 239 Adelaide Tce. Perth, WA 6004
P.O. Box 3106, Perth WA 6832
T: 61 8 6222 8222 F: 61 8 6222 8555 E: permail@ghd.com.au

#### © GHD 2010

This document is and shall remain the property of GHD. The document may only be used for the purpose of assessing our offer of services and for inclusion in documentation for the engagement of GHD. Unauthorised use of this document in any form whatsoever is prohibited.

#### **Document Status**

| Rev | A                    | Reviewer                |           | Approved for Issue |           |      |
|-----|----------------------|-------------------------|-----------|--------------------|-----------|------|
| No. | Author               | Name                    | Signature | Name               | Signature | Date |
| А   | A