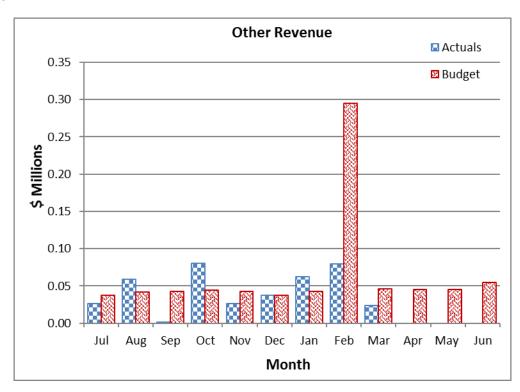

r Stadium, Libraries, Hall hire and other facilities resulted in unfavourable variance by \$320k related to lower user or entry fee and reduced facility booking fees income.



Year to Date - (Actual \$42.2m, Revised Budget \$42.7m)

The variance is unfavourable by \$431k due to the reason noted above.

### Note 4 <u>Interest Earnings</u>

### Month to Date - (Actual \$604k, Revised Budget \$500k)

The variance is favourable by \$104k relates to increase in interest in non-payment penalty and in interest income from reserves.



Note 5 Other Revenue

### Month to Date - (Actual \$24k, Revised Budget \$46k)

The unfavourable variance of \$22k is a timing issue and relates to reallocation of Carramar Golf Course's annual Telstra lease fee from Miscellaneous Income to Property Lease income.



### Year to Date - (Actual \$396k, Revised Budget \$630k)

The variance is unfavourable by \$234k relates to delay in receiving insurance reimbursement of \$250k from Local Government Insurance Scheme (**LGIS**).

### **Expenses**

### Note 6 Employee Costs

### Month to Date - (Actual \$8.1m, Revised Budget \$6.2m)

The unfavourable variance of \$1.8m for the month is mainly attributable to COVID-19 leave provision for eligible employees up to 14 days and Annual Leave expense.



### Year to Date - (Actual \$57.0m, Revised Budget \$56.9m)

The unfavourable variance of \$0.2m is mainly due to overspend in temporary personnel cost offset by Long Service Leave.

### Note 7 <u>Materials and Contracts</u>

### Month to Date - (Actual \$5.5m, Revised Budget \$6.0m)

The variance is favourable