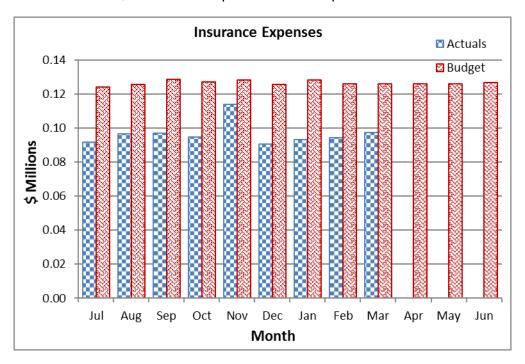

ial and domestic rubbish;
- Lower consulting fee expenses of \$266k due to underspend on various projects;
- Lower advertising expense of \$40k; offset by
- Increase in legal fee expenses of \$109k.



Year to Date - (Actual \$47.6, Revised Budget \$48.8m)

The favourable variance of \$1.2m mainly relates to:

- Lower consulting fees of \$880k due to underspend on various projects;
- Lower refuse removal expenses of \$635k due to lower than expected collection of waste tonnage;
- Higher legal fee expenses of \$179k; and
- Higher tyre expense on waste domestic plants of \$84k, heavy duty vehicles of \$10k and light vehicles of \$7k.

### Note 8 <u>Insurance</u>

### Month to Date - (Actual \$97k, Revised Budget \$126k)

The favourable variance of \$29k reflects improved claims experience.



### Year to Date - (Actual \$870k, Revised Budget \$1.1m)

The favourable variance of \$270k reflects improved claims experience.

### **Other Revenue & Expenses**

### Note 9 Non-Operating Grants, Subsidies & Contributions

### Month to Date – (Actual \$1.4m, Revised Budget \$1.3m)

The variance is favourable by \$106k but within the reporting threshold.

### Year to Date – (Actual \$12.3m, Revised Budget \$13.0m)

The unfavourable variance of \$720k year to date is due to delay in State Governments' grants which was partially offset by receipt of \$450k unbudgeted grants for construction phases of Splendid Skate Park in Yanchep.

### Note 10 <u>Contributed Physical Assets</u>

### Month to Date - (Actual \$0k, Revised Budget \$1.4m)

The unfavourable variance of \$1.4m is due to the ph