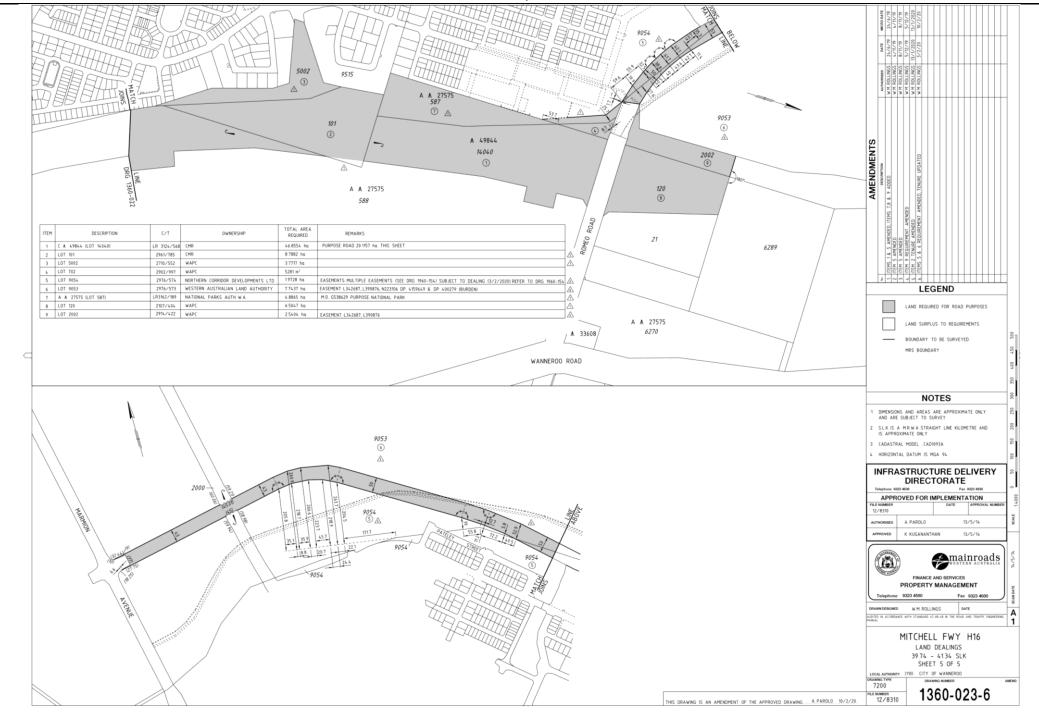

| PROPERTY   | SERVICES                                                                                                        | 279 |
|------------|-----------------------------------------------------------------------------------------------------------------|-----|
| 3.9        | PROPOSED DEDICATION OF LAND FOR ROAD – MITCHELL FREEWAY EXTENSION FROM HESTER AVENUE TO ROMEO ROAD              | 279 |
| 3.10       | SETTLEMENT OF LAND ACQUISITION - SPLENDID PARK (YANCHEP ACTIVE OPEN SPACE)                                      | 291 |
| CHIEF EXEC | CUTIVE OFFICE                                                                                                   | 313 |
| ADVOCACY   | & ECONOMIC DEVELOPMENT                                                                                          | 313 |
| 3.11       | UPDATE OF TERMS OF REFERENCE OF THE WANNEROO BUSINESS AND TOURISM DEVELOPMENT WORKING GROUP                     | 313 |
| 3.12       | CITY OF WANNEROO AGRIBUSINESS POSITION PAPER FINALISATION                                                       | 320 |
| GOVERNAN   | CE & LEGAL                                                                                                      | 350 |
| 3.13       | REVIEW OF FUNCTION AND OPERATION OF THE AUDIT AND RISK COMMITTEE - TERMS OF REFERENCE                           | 350 |
| 3.14       | EXTENSION OF REVIEW DATES FOR COUNCIL POLICIES                                                                  | 359 |
| 3.15       | LOCAL GOVERNMENT HOUSE TRUST - DEED OF VARIATION                                                                | 363 |
| ITEM 4     | MOTIONS ON NOTICE                                                                                               | 378 |
| ITEM 5     | LATE REPORTS (TO BE CIRCULATED UNDER SEPARATE COVER)                                                            | 378 |
| ITEM 6     | PUBLIC QUESTION TIME                                                                                            | 378 |
| ITEM 7     | CONFIDENTIAL                                                                                                    | 378 |
| 7.1        | CONTRACTURAL DISPUTE                                                                                            | 378 |
| 7.2        | ACQUISITION OF LAND FROM LOT 6 (320) AND LOT 7 (314) GNANGARA ROAD, LANDSDALE FOR THE WIDENING OF GNANGARA ROAD | 378 |
| ITEM 8     | DATE OF NEXT MEETING                                                                                            | 378 |
| ITEM 9     | CLOSURE                                                                                                         | 378 |