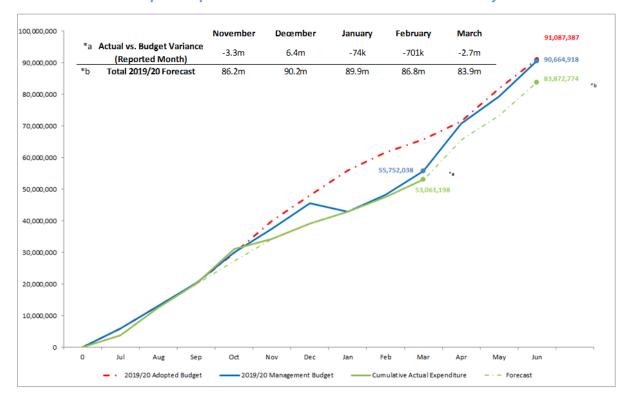

| 70,816     | 1,045,720      | 6.8%    |
| Traffic Treatments       | 17                 | 28,362                  | 1,188,415  | 2,159,254      | 55.0%   |
| Waste Management         | 3                  | _                       | 133,771    | 390,600        | 34.2%   |
| Grand Total              | 201                | 5,602,804               | 53,065,673 | 90,664,918     | 58.5%   |

During March 2020 \$5.6m was spent. Details of significant expenditure for the month are included in **Attachment 3.** As at 31 March 2020 the City has spent \$53.1m, which represents 58.5% of the \$90.7m Capital Works Budget.

The City forecasts spend of \$83,872,774 which represents 92% of the 2019/20 revised Capital Works Budget (Which includes the MYR adjustments) including contingencies and savings.



Capital Expenditure to March 2020 - Portfolio View Only

To further expand on the Capital Works Program information above, updates in key capital projects are selected to be specifically reported on, is provided in the Top Capital Projects attachment to this report (**Attachment 4**).

### **Capital Changes**

The following changes are proposed to be made to the 2019/20 Capital Works budget.

PR-1087 Road Resurfacing Program – An additional \$160,000 is required to complete works associated with the apportionment of the Roads to Recovery grant. It is proposed that this expenditure will be funded from savings identified in PR-4098 Pinjar Road Upgrade.

PR-2094 New CCTV Network and Supporting Infrastructure – It is proposed to add \$10,000 to this project to enable scoping to take place in