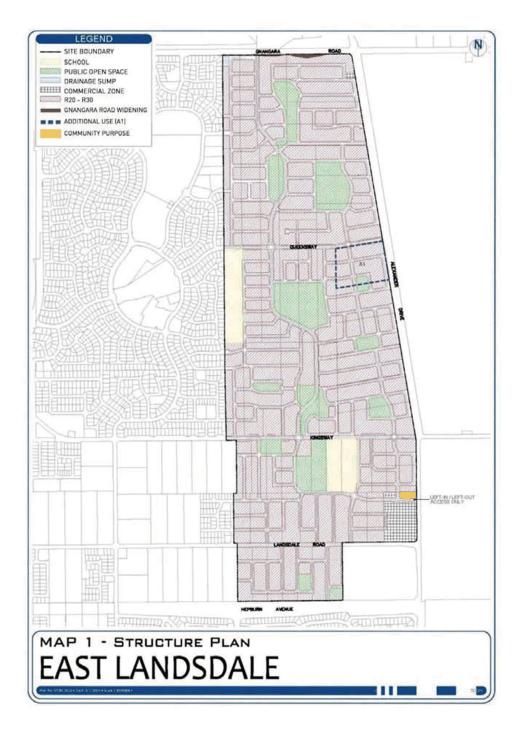

East Wanneroo Cell 9 includes the eastern portion of Landsdale and is generally bounded by Ocean Reef Road, Alexander Drive and Hepburn Avenue (refer Cell 9 Structure Plan Map - **Attachment 1**).

At the meeting 4 June 2019 a report (PS03-06/20) was presented to Council to authorise advertising of Cells 2 and 4-9 for public comment. For Cell 9, the Infrastructure Cost Per Lot (ICPL) was proposed to change from \$32,205 to \$21,733. As part of the consultation the City received a number of submissions objecting to the change because future subdividers would unreasonably benefit from contributions that had been received at the higher ICPL rate from previous subdividers.

The remaining estimated costs include.

Public Open Space (POS) and Community Facility – The Cell 9 DCP provides for the acquisition of 10% POS, development of the POS to a minimum standard and a local community facility. The local community facility is identified along Alexander Drive and will form part of a future local centre, in accordance with the Cell 9 ASP (refer Attachment 1). The revised cost estimate for the acquisition of land (5000m2) and building equates to approximately \$4.4 million.