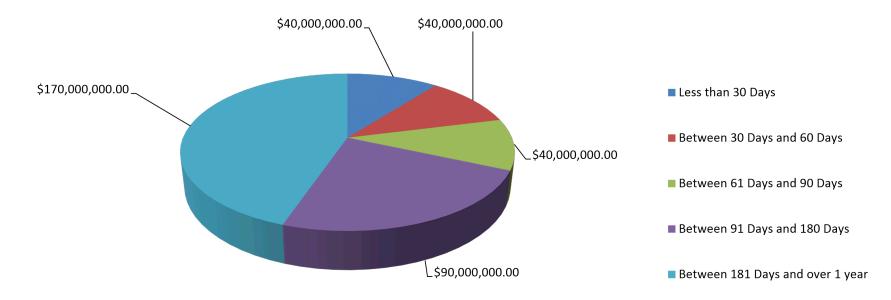

| \$5,000,000.00                        | \$10,000,000.00                              |  |  |  |  |  |  |  |
| Between 91 Days and 180 Days     | \$90,000,000.00                          | 22.31%      | 12.00                    | \$5,000,000.00                        | \$15,000,000.00                              |  |  |  |  |  |  |  |
| Between 181 Days and over 1 year | \$170,000,000.00                         | 42.14%      | 20.00                    | \$5,000,000.00                        | \$15,000,000.00                              |  |  |  |  |  |  |  |
| Totals                           | \$403,420,990.00                         | 100.00%     | 46.00                    |                                       |                                              |  |  |  |  |  |  |  |



#### RATE SETTING STATEMENT (FINANCIAL ACTIVITY STATEMENT) FOR THE PERIOD ENDED 31 MARCH 2020

Attachment 6

|                                                         |               | Year To       | Date         |       | Annual        |               |           |          |  |  |
|---------------------------------------------------------|---------------|---------------|--------------|-------|---------------|---------------|-----------|----------|--|--|
|                                                         |               | Revised       | Date         |       | Adopted       | Revised       |           |          |  |  |
| Description                                             | Actual        | Budget        | Varian       | ce    | Budget        | Budget        | Varia     | nc