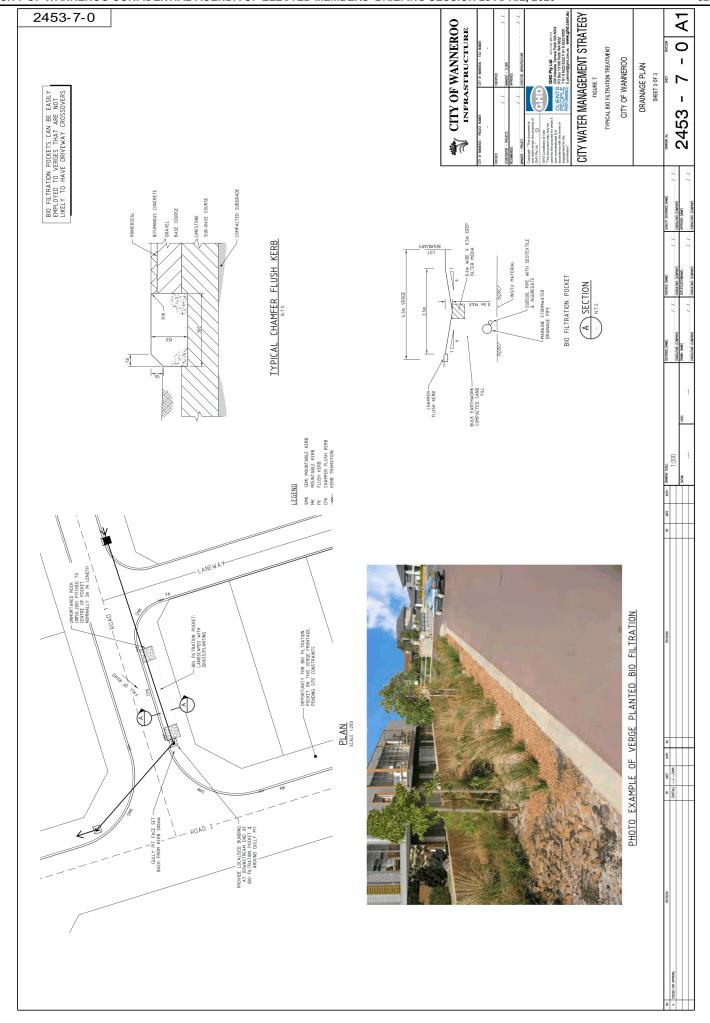

The remaining estimated costs include.

Public Open Space (POS) and Community Facility – The Cell 9 DCP provides for the acquisition of 10% POS, development of the POS to a minimum standard and a local community facility. The local community facility is identified along Alexander Drive and will form part of a future local centre, in accordance with the Cell 9 ASP (refer Attachment 1). The revised cost estimate for the acquisition of land (5000m2) and building equates to approximately \$4.4 million.

- <u>District Distributor Roads</u> The Cell Works relate to the acquisition and construction of the abutting District Distributor Roads, including Hepburn Avenue, Alexander Drive and Ocean Reef Road. These roads are predominately complete with the exception of several intersection upgrades, intersection widening (land acquisition) and outstanding infrastructure works associated with these roads, including a dual use path along Alexander Drive. The total estimated remaining cell costs for these works have been estimated at approximately \$10.8 million.
- Administration Costs Total estimated remaining administration charges of \$280,000 has been estimated based on \$40,000 per annum for 7 years.