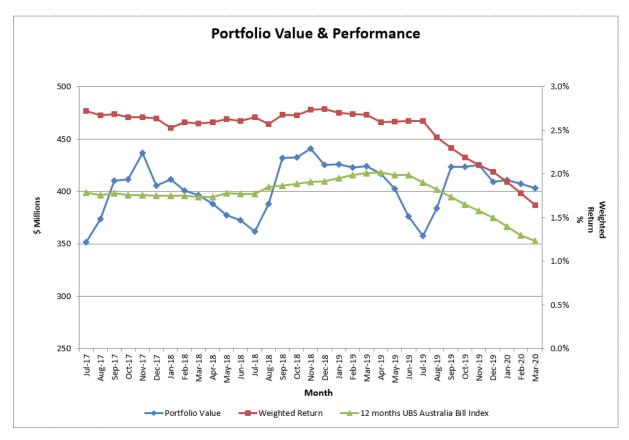

are required due to the site's proximity to the coast. It is proposed that these costs (\$1,769) are funded from savings in PR-2558 Renew Corporate Buildings.

PR-4183 Wanneroo Central Bush Fire Brigade, New Transportable Change Rooms – The installation of septic tanks and leach drains for the new building, has resulted in the necessity for some remedial landscaping works. It is proposed that the \$15,000 required for the landscaping is sourced from PR-4207 Monaghan Park Eco-Lighting, which has identified savings upon completion of the project.

### **Investment Portfolio (Attachment 5)**

In accordance with the *Local Government (Financial Management) Regulations 1996* (and per the City's Investment Policy), the City invests solely in Authorised Deposit taking Institutions (**ADI's**):



At the end of March 2020, the City held an investment portfolio (cash & cash equivalents) of \$403.4m (Face Value), equating to \$406.5m inclusive of accrued interest. The City's year to date investment portfolio return has exceeded the UBS Australia Bank Bill rate index benchmark by 0.41% pa (1.64% pa vs. 1.23% pa), however it is noted that Interest Earnings were budgeted at a 2.25% yield.

As global equities tumble and markets contemplate the economic impact of the Corona virus, markets have begun ramping up rate cut expectations across all major economies. This is impacting on the City's ability to attract higher interest rates from ADI's.

### **Funds transfer between Reserves**

As at 30 June 2019, the City has transferred a net amount of \$14,591,337 out of the East Wanneroo Develo