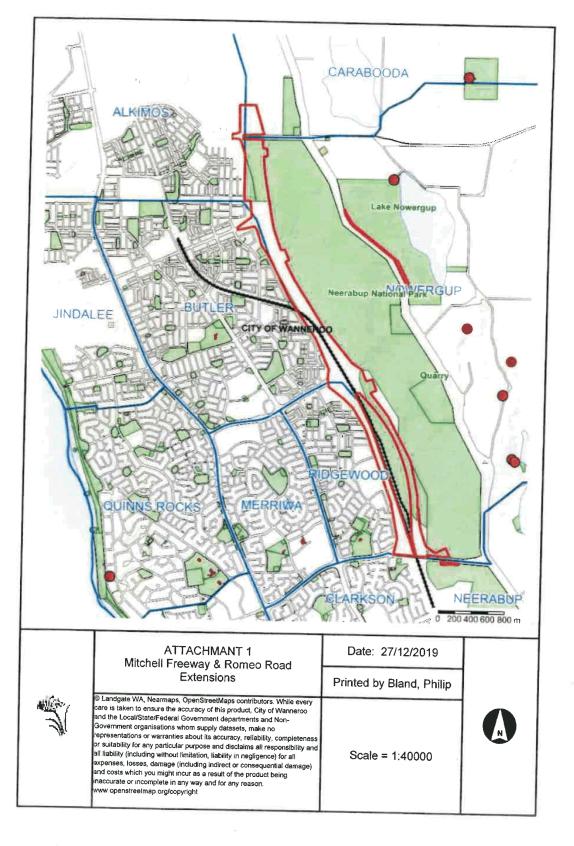

| PROPERTY   | SERVICES                                                                                                        | 279 |
|------------|-----------------------------------------------------------------------------------------------------------------|-----|
| 3.9        | PROPOSED DEDICATION OF LAND FOR ROAD – MITCHELL FREEWAY EXTENSION FROM HESTER AVENUE TO ROMEO ROAD              | 279 |
| 3.10       | SETTLEMENT OF LAND ACQUISITION - SPLENDID PARK (YANCHEP ACTIVE OPEN SPACE)                                      | 291 |
| CHIEF EXEC | CUTIVE OFFICE                                                                                                   | 313 |
| ADVOCACY   | & ECONOMIC DEVELOPMENT                                                                                          | 313 |
| 3.11       | UPDATE OF TERMS OF REFERENCE OF THE WANNEROO BUSINESS AND TOURISM DEVELOPMENT WORKING GROUP                     | 313 |
| 3.12       | CITY OF WANNEROO AGRIBUSINESS POSITION PAPER FINALISATION                                                       | 320 |
| GOVERNAN   | CE & LEGAL                                                                                                      | 350 |
| 3.13       | REVIEW OF FUNCTION AND OPERATION OF THE AUDIT AND RISK COMMITTEE - TERMS OF REFERENCE                           | 350 |
| 3.14       | EXTENSION OF REVIEW DATES FOR COUNCIL POLICIES                                                                  | 359 |
| 3.15       | LOCAL GOVERNMENT HOUSE TRUST - DEED OF VARIATION                                                                | 363 |
| ITEM 4     | MOTIONS ON NOTICE                                                                                               | 378 |
| ITEM 5     | LATE REPORTS (TO BE CIRCULATED UNDER SEPARATE COVER)                                                            | 378 |
| ITEM 6     | PUBLIC QUESTION TIME                                                                                            | 378 |
| ITEM 7     | CONFIDENTIAL                                                                                                    | 378 |
| 7.1        | CONTRACTURAL DISPUTE                                                                                            | 378 |
| 7.2        | ACQUISITION OF LAND FROM LOT 6 (320) AND LOT 7 (314) GNANGARA ROAD, LANDSDALE FOR THE WIDENING OF GNANGARA ROAD | 378 |
| ITEM 8     | DATE OF NEXT MEETING                                                                                            | 378 |
| ITEM 9     | CLOSURE                                                                                                         | 378 |