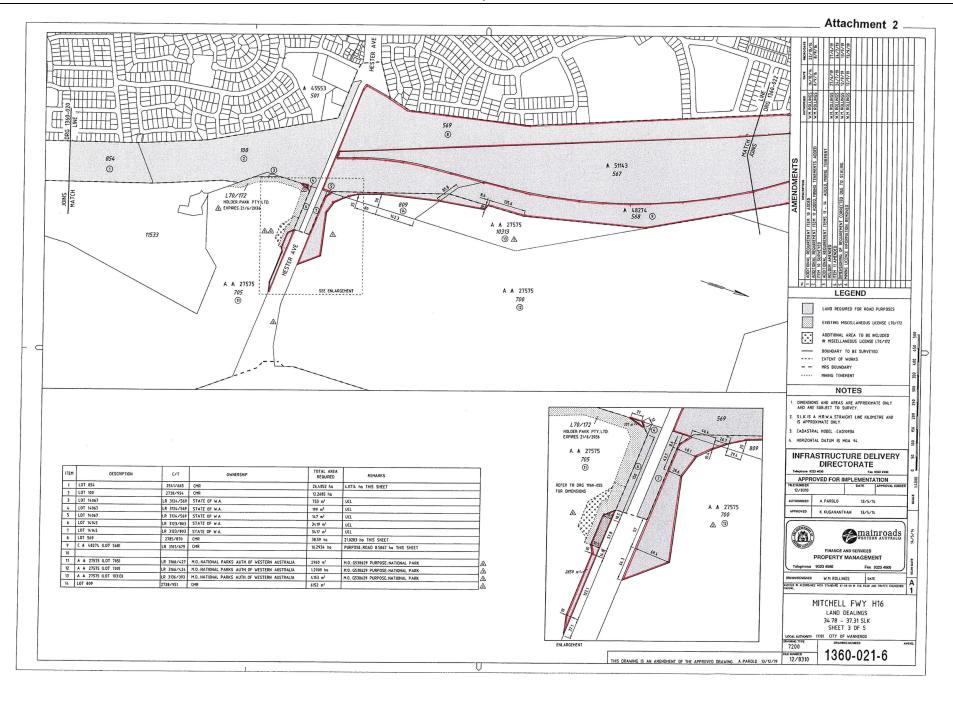

| PROPERTY   | SERVICES                                                                                                        | 279 |
|------------|-----------------------------------------------------------------------------------------------------------------|-----|
| 3.9        | PROPOSED DEDICATION OF LAND FOR ROAD – MITCHELL FREEWAY EXTENSION FROM HESTER AVENUE TO ROMEO ROAD              | 279 |
| 3.10       | SETTLEMENT OF LAND ACQUISITION - SPLENDID PARK (YANCHEP ACTIVE OPEN SPACE)                                      | 291 |
| CHIEF EXEC | CUTIVE OFFICE                                                                                                   | 313 |
| ADVOCACY   | & ECONOMIC DEVELOPMENT                                                                                          | 313 |
| 3.11       | UPDATE OF TERMS OF REFERENCE OF THE WANNEROO BUSINESS AND TOURISM DEVELOPMENT WORKING GROUP                     | 313 |
| 3.12       | CITY OF WANNEROO AGRIBUSINESS POSITION PAPER FINALISATION                                                       | 320 |
| GOVERNAN   | CE & LEGAL                                                                                                      | 350 |
| 3.13       | REVIEW OF FUNCTION AND OPERATION OF THE AUDIT AND RISK COMMITTEE - TERMS OF REFERENCE                           | 350 |
| 3.14       | EXTENSION OF REVIEW DATES FOR COUNCIL POLICIES                                                                  | 359 |
| 3.15       | LOCAL GOVERNMENT HOUSE TRUST - DEED OF VARIATION                                                                | 363 |
| ITEM 4     | MOTIONS ON NOTICE                                                                                               | 378 |
| ITEM 5     | LATE REPORTS (TO BE CIRCULATED UNDER SEPARATE COVER)                                                            | 378 |
| ITEM 6     | PUBLIC QUESTION TIME                                                                                            | 378 |
| ITEM 7     | CONFIDENTIAL                                                                                                    | 378 |
| 7.1        | CONTRACTURAL DISPUTE                                                                                            | 378 |
| 7.2        | ACQUISITION OF LAND FROM LOT 6 (320) AND LOT 7 (314) GNANGARA ROAD, LANDSDALE FOR THE WIDENING OF GNANGARA ROAD | 378 |
| ITEM 8     | DATE OF NEXT MEETING                                                                                            | 378 |
| ITEM 9     | CLOSURE                                                                                                         | 378 |