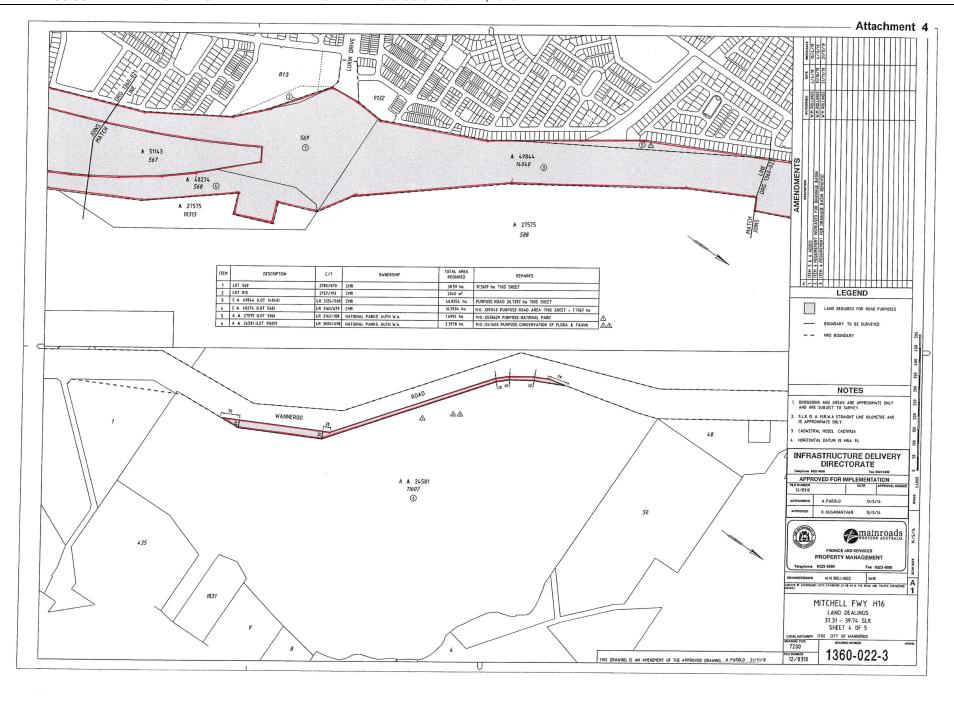

| PROPERTY   | SERVICES                                                                                                        | 279 |
|------------|-----------------------------------------------------------------------------------------------------------------|-----|
| 3.9        | PROPOSED DEDICATION OF LAND FOR ROAD – MITCHELL FREEWAY EXTENSION FROM HESTER AVENUE TO ROMEO ROAD              | 279 |
| 3.10       | SETTLEMENT OF LAND ACQUISITION - SPLENDID PARK (YANCHEP ACTIVE OPEN SPACE)                                      | 291 |
| CHIEF EXEC | CUTIVE OFFICE                                                                                                   | 313 |
| ADVOCACY   | & ECONOMIC DEVELOPMENT                                                                                          | 313 |
| 3.11       | UPDATE OF TERMS OF REFERENCE OF THE WANNEROO BUSINESS AND TOURISM DEVELOPMENT WORKING GROUP                     | 313 |
| 3.12       | CITY OF WANNEROO AGRIBUSINESS POSITION PAPER FINALISATION                                                       | 320 |
| GOVERNAN   | CE & LEGAL                                                                                                      | 350 |
| 3.13       | REVIEW OF FUNCTION AND OPERATION OF THE AUDIT AND RISK COMMITTEE - TERMS OF REFERENCE                           | 350 |
| 3.14       | EXTENSION OF REVIEW DATES FOR COUNCIL POLICIES                                                                  | 359 |
| 3.15       | LOCAL GOVERNMENT HOUSE TRUST - DEED OF VARIATION                                                                | 363 |
| ITEM 4     | MOTIONS ON NOTICE                                                                                               | 378 |
| ITEM 5     | LATE REPORTS (TO BE CIRCULATED UNDER SEPARATE COVER)                                                            | 378 |
| ITEM 6     | PUBLIC QUESTION TIME                                                                                            | 378 |
| ITEM 7     | CONFIDENTIAL                                                                                                    | 378 |
| 7.1        | CONTRACTURAL DISPUTE                                                                                            | 378 |
| 7.2        | ACQUISITION OF LAND FROM LOT 6 (320) AND LOT 7 (314) GNANGARA ROAD, LANDSDALE FOR THE WIDENING OF GNANGARA ROAD | 378 |
| ITEM 8     | DATE OF NEXT MEETING                                                                                            | 378 |
| ITEM 9     | CLOSURE                                                                                                         | 378 |