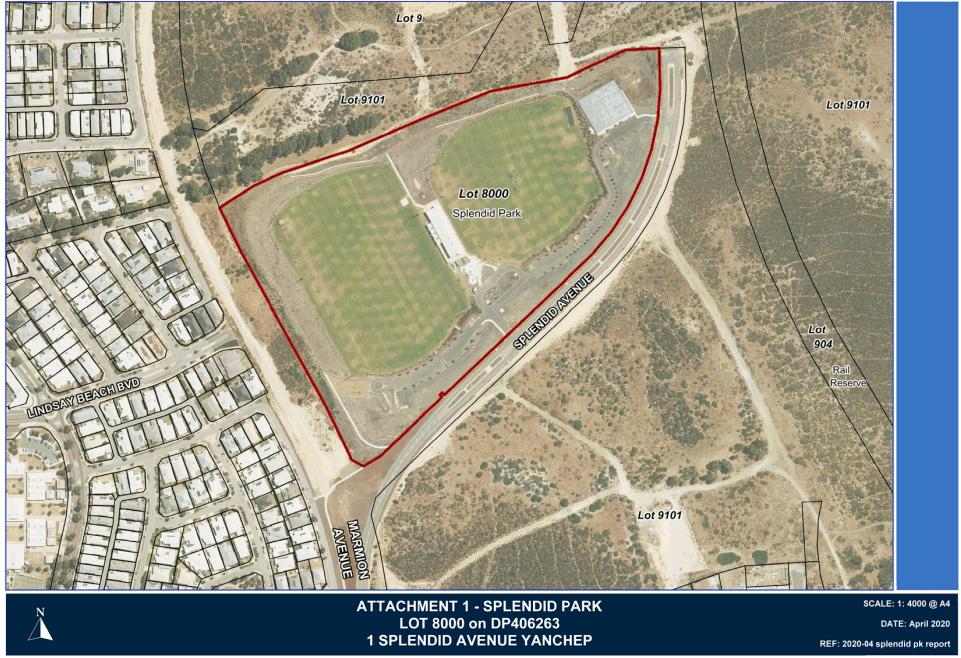

#### Issue

To consider adopting the revised Local Planning Police 4.4: Urban Water Management (LPP 4.4) following public advertising.

#### Background

In 2006, the WAPC finalised State Planning Policy 2.9: Water Resources (**SPP 2.9**), which was followed by the supporting Better Urban Water Management (**BUWM**) Guidelines in 2008. The BUWM Guidelines ensures that Water Sensitive Urban Design (**WSUD**) is considered at all stages of the planning and development process by outlining the information that is required to accompany each type of planning proposal.

LPP 4.4 was adopted by Council at its meeting on 13 November 2012 (Item PS01-11/12). This was followed by a minor amendment ahead of the scheduled review of LPP 4.4 (included as **Attachment 1**), which was adopted by Council at its meeting on 10 December 2013 (Item PS02-12/13). LPP 4.4 incorporates WSUD principles into the City's planning and development approval processes consistent with the BUWM Guidelines.