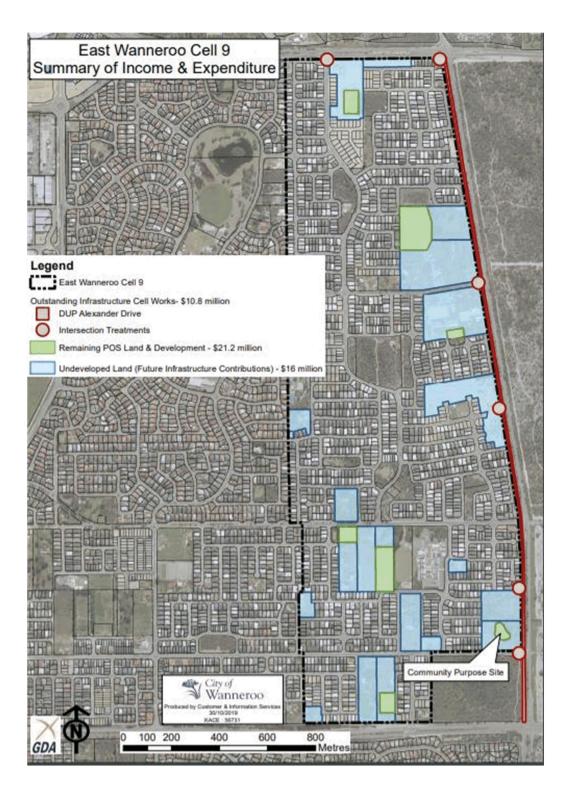

The remaining estimated costs include.

Public Open Space (POS) and Community Facility – The Cell 9 DCP provides for the acquisition of 10% POS, development of the POS to a minimum standard and a local community facility. The local community facility is identified along Alexander Drive and will form part of a future local centre, in accordance with the Cell 9 ASP (refer Attachment 1). The revised cost estimate for the acquisition of land (5000m2) and building equates to approximately \$4.4 million.

The DCP has expended approximately \$39 million on the acquisition and development of the POS in this cell and has estimated a total remaining expenditure of approximately \$20.8 million to acquire and develop the remaining POS areas and community facility.

- <u>District Distributor Roads</u> The Cell Works relate to the acquisition and construction of the abutting District Distributor Roads, including Hepburn Avenue, Alexander Drive and Ocean Reef Road. These roads are predominately complete with the exception of several intersection upgrades, intersection widening (land acquisition) and outstanding infrastructure works associated with these roads, including a dual use path along Alexander Drive. The total estimated remaining cell costs for these works have been estimated at approximately \$10.8 million.
- Administration Costs Total estimated remaining administration charges of \$280,000 has been estimated based on \$40,000 per annum for 7 years.

The total estimated remaining Cell Work costs for Cell 9 equates to \$31,963,952.

Internal Transactional Review - At the meeting on 10 December, Council considered the Internal Transactional Review and recommended that a financial adjustment of \$527,728.21 be made to reimburse municipal for works not previously charged to Cell 9. Using the proper interpretation of Cell Works under DPS2, environmental offset costs, street lighting, some intersection upgrading and interest adjustments were required. Council considered