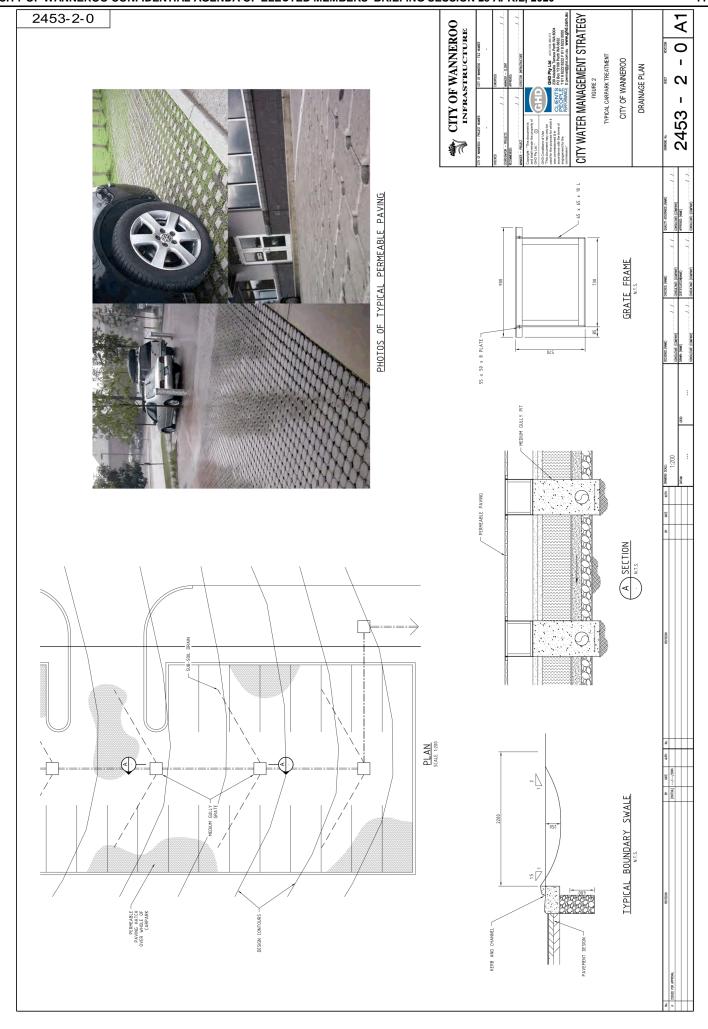

ement) of Liveable Neighbourhoods Edition 4 (2009) (Figure 2453-1-0),
- o Retain existing wetlands and aim to restore a pre-development ecology
- o Stormwater storage and reuse schemes, and
- o Non-structural BMPs such as interpretive signage, garden education programs, publishing a WSUD web-page for the estate, and inviting residents to engage with existing community catchment groups.



#### Area scale:

URBAN STORMWATER MANAGEMENT

o Non-structural BMPs such as public education campaigns, support of local community catchment groups, installation of interpretive signage and webpages, and the adoption of appropriate planning principles including local laws for On-site Detention and Retention.



City Water Management Strategy
Volume 2: Water Sensitive Urban Design, Engineering Toolbox



















#### GHD

GHD House, 239 Adelaide Tce. Perth, WA 6004
P.O. Box 3106, Perth WA 6832
T: 61 8 6222 8222 F: 61 8 6222 8555 E: permail@ghd.com.au

#### © GHD 2010

This document is and shall remain the property of GHD. The document may only be used for the purpose of assessing our offer of services and for inclusion in documentation for the engagement of GHD. Unauthorised use of this document in any form whatsoever is prohibited.

#### **Document Status**

| Rev | A                    | Reviewer                |           | Approved for Issue |           |      |
|-----|----------------------|-------------------------|-----------|--------------------|-----------|------|
| No. | Author               | Name                    | Signature | Name               | Signature | Date |
|