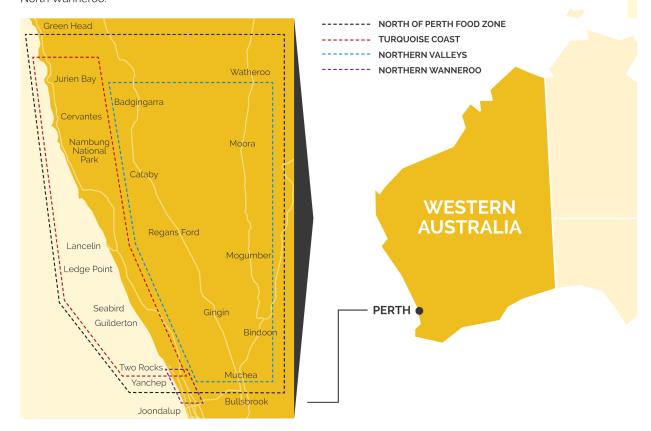

ecinct for agricultural production by retaining the existing rural zoning and not supporting residential sub-division in this precinct. Expansion of agriculture in the City is being investigated by the State Government for a new leasehold precinct in State Forest 65 using recycled water.

Water is the major limiting factor for agribusinesses in the City and in a drying climate, water security is becoming an increasingly important problem. This issue has been compounded by the announcement from the McGowan Government on 30 January 2019 proposing a 10 percent reduction to groundwater allocations for growers in the North Wanneroo area from 2028. There is wide concern for the effects this proposed reduction will have on profitability, productivity and viability of agribusinesses in Wanneroo.



## WANNEROO

Wanneroo has played a significant role in food production since the Whadjuk and Yued people followed the seasons. Since settlement, Wanneroo has been a food bowl for Perth and for travellers to the north, with agricultural activities an integral part of the area's cultural history.

In 2017/18, agriculture in the City contributed \$327.71m Output/Total Sales and 1,040 total jobs (National Institute of Economic and Industry Research, 2018).

The City contributes 34% of the total Gross Value of Agricultural Commodities produced in the Perth region (ABS, Agricultural Census, 2015-2016). The City's agri-supply is strategically significant to both Perth and Western Australia.

The region produces and/or processes 17.5% of West Australia's total vegetable production. Production in