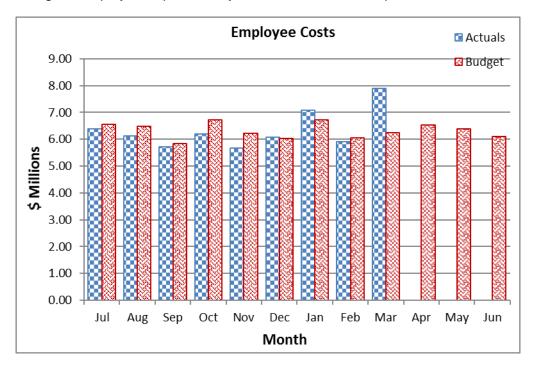

penalty and in interest income from reserves.



Note 5 Other Revenue

### Month to Date - (Actual \$24k, Revised Budget \$46k)

The unfavourable variance of \$22k is a timing issue and relates to reallocation of Carramar Golf Course's annual Telstra lease fee from Miscellaneous Income to Property Lease income.



### Year to Date - (Actual \$396k, Revised Budget \$630k)

The variance is unfavourable by \$234k relates to delay in receiving insurance reimbursement of \$250k from Local Government Insurance Scheme (**LGIS**).

### **Expenses**

### Note 6 Employee Costs

### Month to Date - (Actual \$8.1m, Revised Budget \$6.2m)

The unfavourable variance of \$1.8m for the month is mainly attributable to COVID-19 leave provision for eligible employees up to 14 days and Annual Leave expense.



### Year to Date - (Actual \$57.0m, Revised Budget \$56.9m)

The unfavourable variance of \$0.2m is mainly due to overspend in temporary personnel cost offset by Long Service Leave.

### Note 7 <u>Materials and Contracts</u>

### Month to Date - (Actual \$5.5m, Revised Budget \$6.0m)

The variance is favourable by \$522.7k relates to:

- Lower refuse removal expenses of \$329k due to lower than expected collection of waste tonnage of recycled material and domestic rubbish;
- Lower consulting fee expenses of \$266k due to underspend on various projects;
- Lower advertising expense of \$40k; offset by
- Increase in legal fee expenses of \$109k.



Year to Date - (Actual \$47.6, Revised Budget \$48.8m)

The favourable variance of \$1.2m mainly relates to:

- Lower consulting fees of \$880k