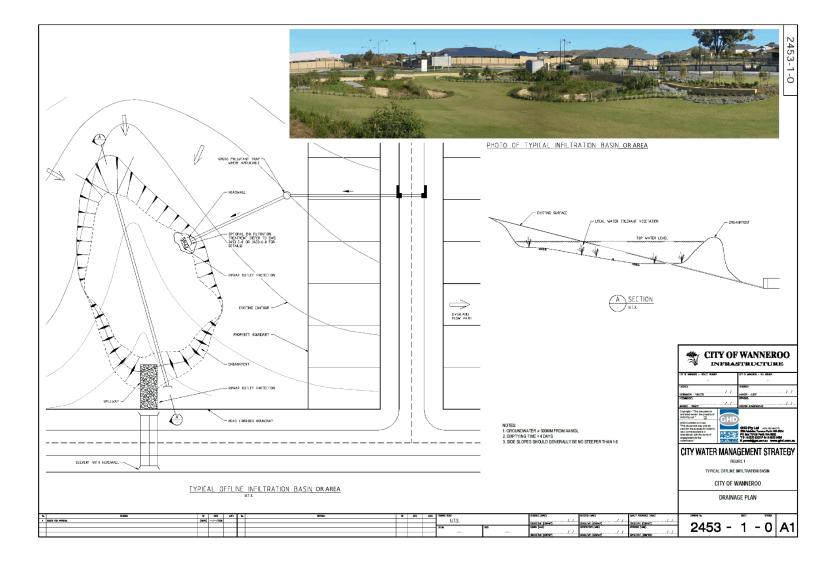

agement) of Liveable Neighbourhoods Edition 4 (2009) (Figure 2453-1-0),
- o Retain existing wetlands and aim to restore a pre-development ecology
- o Stormwater storage and reuse schemes, and
- o Non-structural BMPs such as interpretive signage, garden education programs, publishing a WSUD web-page for the estate, and inviting residents to engage with existing community catchment groups.



#### Area scale:

URBAN STORMWATER MANAGEMENT

o Non-structural BMPs such as public education campaigns, support of local community catchment groups, installation of interpretive signage and webpages, and the adoption of appropriate planning principles including local laws for On-site Detention and Retention.



City Water Management Strategy
Volume 2: Water Sensitive Urban Design, Engineering Toolbox



















#### GHD

GHD House, 239 Adelaide Tce. Perth, WA 6004
P.O. Box 3106, Perth WA 6832
T: 61 8 6222 8222 F: 61 8 6222 8555 E: permail@ghd.com.au

#### © GHD 2010

This document is and shall remain the property of GHD. The document may only be used for the purpose of assessing our offer of services and for inclusion in documentation for the engagement of GHD. Unauthorised use of this document in any form whatsoever is prohibited.

#### **Document Status**

| Rev | A                    | Reviewer                |           | Approved for Issue |           |      |
|-----|----------------------|-------------------------|-----------|--------------------|-----------|------|
| No. | Author               | Name                    | Signature | Name               | Signature | Date |