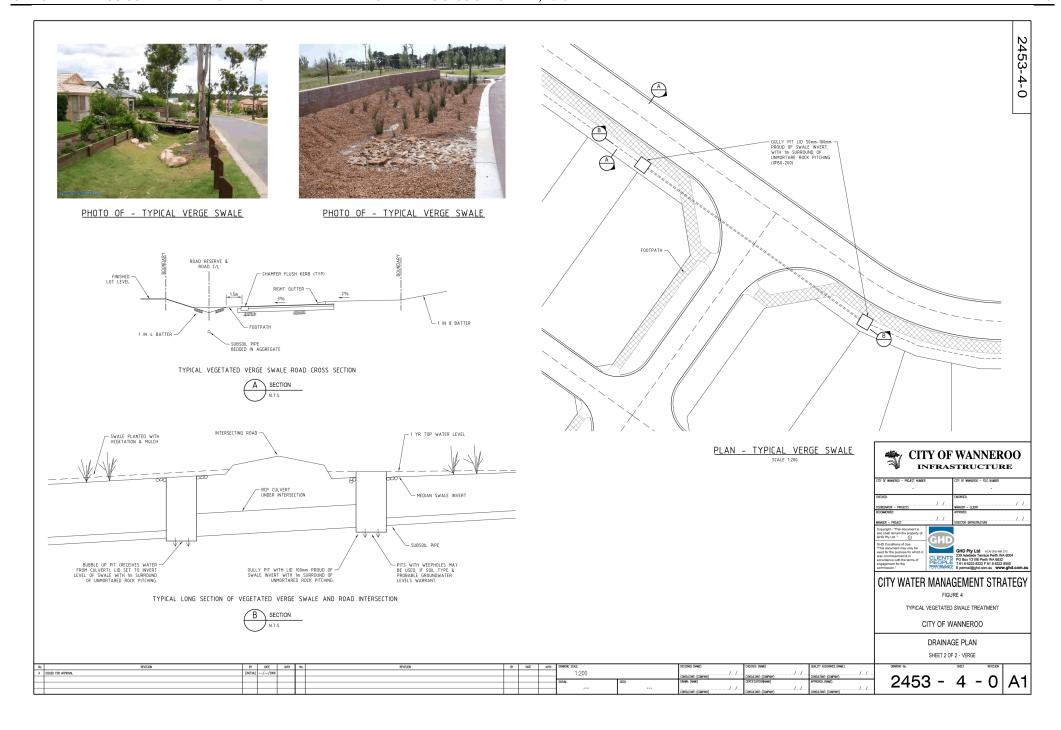

t) of Liveable Neighbourhoods Edition 4 (2009) (Figure 2453-1-0),
- o Retain existing wetlands and aim to restore a pre-development ecology
- o Stormwater storage and reuse schemes, and
- o Non-structural BMPs such as interpretive signage, garden education programs, publishing a WSUD web-page for the estate, and inviting residents to engage with existing community catchment groups.



#### Area scale:

URBAN STORMWATER MANAGEMENT

o Non-structural BMPs such as public education campaigns, support of local community catchment groups, installation of interpretive signage and webpages, and the adoption of appropriate planning principles including local laws for On-site Detention and Retention.



City Water Management Strategy
Volume 2: Water Sensitive Urban Design, Engineering Toolbox



















#### GHD

GHD House, 239 Adelaide Tce. Perth, WA 6004
P.O. Box 3106, Perth WA 6832
T: 61 8 6222 8222 F: 61 8 6222 8555 E: permail@ghd.com.au

#### © GHD 2010

This document is and shall remain the property of GHD. The document may only be used for the purpose of assessing our offer of services and for inclusion in documentation for the engagement of GHD. Unauthorised use of this document in any form whatsoever is prohibited.

#### **Document Status**

| Rev | A                    | Reviewer                |           | Approved for Issue |           |      |
|-----|----------------------|-------------------------|-----------|--------------------|-----------|------|
| No. | Author               | Name                    | Signature | Name               | Signature | Date |
| А