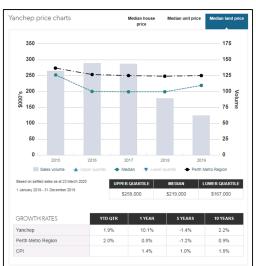

#### Issue

To consider adopting the revised Local Planning Police 4.4: Urban Water Management (LPP 4.4) following public advertising.

#### Background

In 2006, the WAPC finalised State Planning Policy 2.9: Water Resources (**SPP 2.9**), which was followed by the supporting Better Urban Water Management (**BUWM**) Guidelines in 2008. The BUWM Guidelines ensures that Water Sensitive Urban Design (**WSUD**) is considered at all stages of the planning and development process by outlining the information that is required to accompany each type of planning proposal.

LPP 4.4 was adopted by Council at its meeting on 13 November 2012 (Item PS01-11/12). This was followed by a minor amendment ahead of the scheduled review of LPP 4.4 (included as **Attachment 1**), which was adopted by Council at its meeting on 10 December 2013 (Item PS02-12/13). LPP 4.4 incorporates WSUD principles into the City's planning and development approval processes consistent with the BUWM Guidelines.