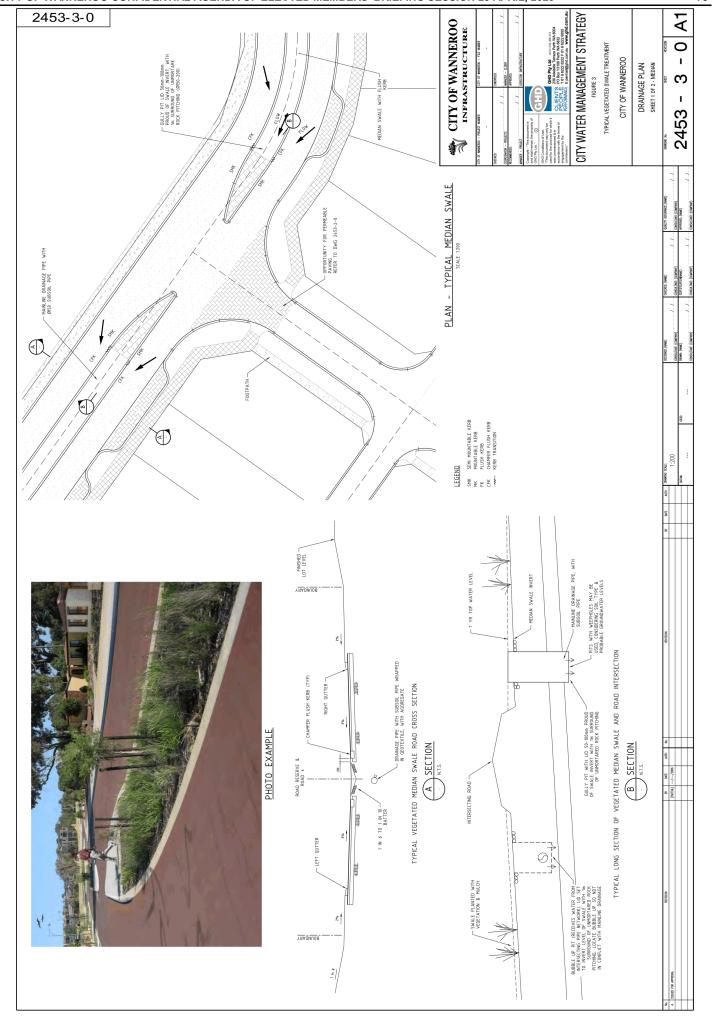

ent) of Liveable Neighbourhoods Edition 4 (2009) (Figure 2453-1-0),
- o Retain existing wetlands and aim to restore a pre-development ecology
- o Stormwater storage and reuse schemes, and
- o Non-structural BMPs such as interpretive signage, garden education programs, publishing a WSUD web-page for the estate, and inviting residents to engage with existing community catchment groups.



#### Area scale:

URBAN STORMWATER MANAGEMENT

o Non-structural BMPs such as public education campaigns, support of local community catchment groups, installation of interpretive signage and webpages, and the adoption of appropriate planning principles including local laws for On-site Detention and Retention.



City Water Management Strategy
Volume 2: Water Sensitive Urban Design, Engineering Toolbox



















#### GHD

GHD House, 239 Adelaide Tce. Perth, WA 6004
P.O. Box 3106, Perth WA 6832
T: 61 8 6222 8222 F: 61 8 6222 8555 E: permail@ghd.com.au

#### © GHD 2010

This document is and shall remain the property of GHD. The document may only be used for the purpose of assessing our offer of services and for inclusion in documentation for the engagement of GHD. Unauthorised use of this document in any form whatsoever is prohibited.

#### **Document Status**

| Rev | A                    | Reviewer                |           | Approved for Issue |           |      |
|-----|----------------------|-------------------------|-----------|--------------------|-----------|------|
| No. | Author               | Name                    | Signature | Name               | Signature | Date |
| А