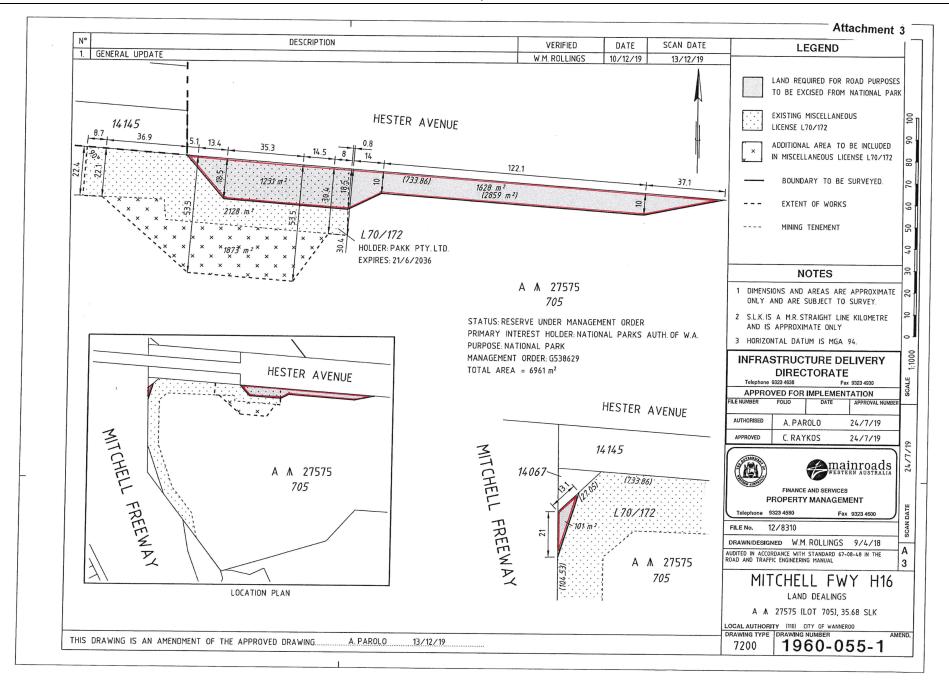

| PROPERTY   | SERVICES                                                                                                        | 279 |
|------------|-----------------------------------------------------------------------------------------------------------------|-----|
| 3.9        | PROPOSED DEDICATION OF LAND FOR ROAD – MITCHELL FREEWAY EXTENSION FROM HESTER AVENUE TO ROMEO ROAD              | 279 |
| 3.10       | SETTLEMENT OF LAND ACQUISITION - SPLENDID PARK (YANCHEP ACTIVE OPEN SPACE)                                      | 291 |
| CHIEF EXEC | CUTIVE OFFICE                                                                                                   | 313 |
| ADVOCACY   | & ECONOMIC DEVELOPMENT                                                                                          | 313 |
| 3.11       | UPDATE OF TERMS OF REFERENCE OF THE WANNEROO BUSINESS AND TOURISM DEVELOPMENT WORKING GROUP                     | 313 |
| 3.12       | CITY OF WANNEROO AGRIBUSINESS POSITION PAPER FINALISATION                                                       | 320 |
| GOVERNAN   | CE & LEGAL                                                                                                      | 350 |
| 3.13       | REVIEW OF FUNCTION AND OPERATION OF THE AUDIT AND RISK COMMITTEE - TERMS OF REFERENCE                           | 350 |
| 3.14       | EXTENSION OF REVIEW DATES FOR COUNCIL POLICIES                                                                  | 359 |
| 3.15       | LOCAL GOVERNMENT HOUSE TRUST - DEED OF VARIATION                                                                | 363 |
| ITEM 4     | MOTIONS ON NOTICE                                                                                               | 378 |
| ITEM 5     | LATE REPORTS (TO BE CIRCULATED UNDER SEPARATE COVER)                                                            | 378 |
| ITEM 6     | PUBLIC QUESTION TIME                                                                                            | 378 |
| ITEM 7     | CONFIDENTIAL                                                                                                    | 378 |
| 7.1        | CONTRACTURAL DISPUTE                                                                                            | 378 |
| 7.2        | ACQUISITION OF LAND FROM LOT 6 (320) AND LOT 7 (314) GNANGARA ROAD, LANDSDALE FOR THE WIDENING OF GNANGARA ROAD | 378 |
| ITEM 8     | DATE OF NEXT MEETING                                                                                            | 378 |
| ITEM 9     | CLOSURE                                                                                                         | 378 |