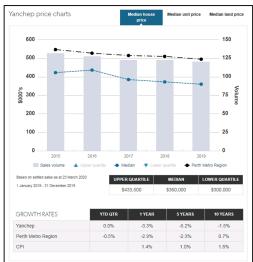

#### Issue

To consider adopting the revised Local Planning Police 4.4: Urban Water Management (LPP 4.4) following public advertising.

#### Background

In 2006, the WAPC finalised State Planning Policy 2.9: Water Resources (**SPP 2.9**), which was followed by the supporting Better Urban Water Management (**BUWM**) Guidelines in 2008. The BUWM Guidelines ensures that Water Sensitive Urban Design (**WSUD**) is considered at all stages of the planning and development process by outlining the information that is required to accompany each type of planning proposal.

LPP 4.4 was adopted by Council at its meeting on 13 November 2012 (Item PS01-11/12). This was followed by a minor amendment ahead of the scheduled review of LPP 4.4 (included as **Attachment 1**), which was adopted by Council at its meeting on 10 December 2013 (Item PS02-12/13). LPP 4.4 incorporates WSUD principles into the City's planning and development approval processes consistent with the BUWM Guidelines.