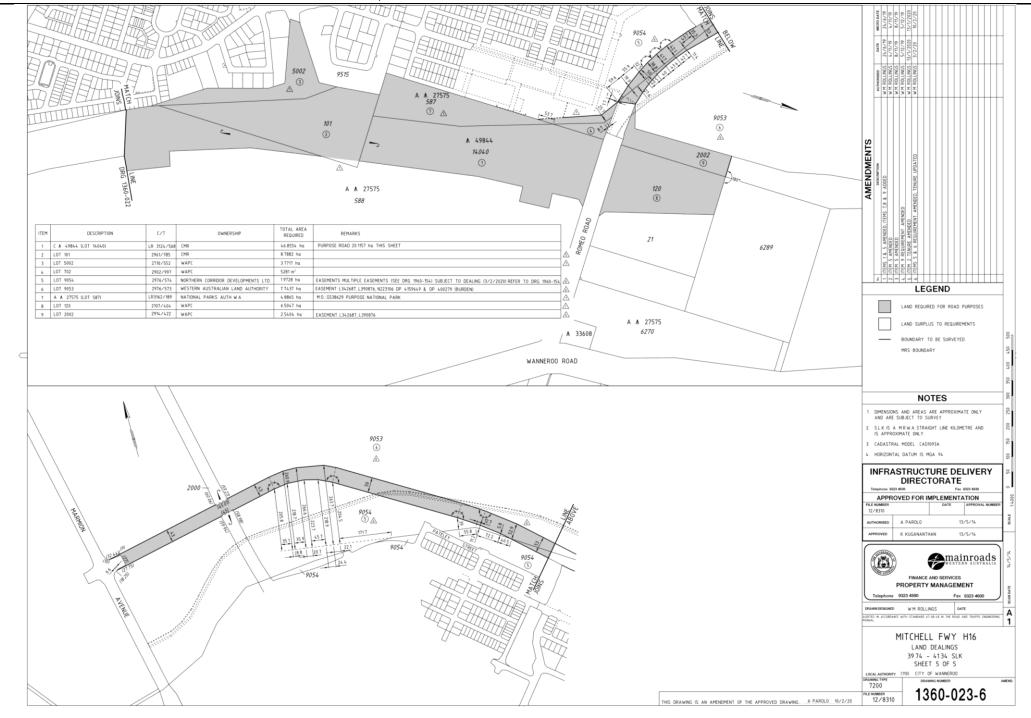

portion of the land comprised in Certificate of Title Volume 2914 Folio 422 registered in the name of the Western Australian Planning Commission (shown as (9) on Attachment 5).

#### 3. NOTES that Main Roads Western Australia has:

- a) indemnified the Minister for Lands against any claim for compensation arising from the dedication; and
- b) advised the City of Wanneroo that it is not necessary for the City to provide an indemnity to the Minister for Lands under section 56(4) of the Land Administration Act 1997 (WA) in relation to the request described in item 2; and

4. AUTHORISES the Chief Executive Officer to execute such documents as are required by the Minister for Lands and Main Roads Western Australia to effect the dedication of the land described in item 2 as public road.









# CS06-05/20 Settlement of Land Acquisition - Splendid Park (Yanchep Active Open Space)

File Ref: 2069V03 – 20/148208

Responsible Officer: Director Corporate Strategy & Performance

Disclosure of Interest: Nil Attachments: 6

Previous Items: CS04-05/13 - Yanchep Active Open Space - Deed of

Agreement - Ordinary Council - 28 May 2013 7.00pm CE01-09/13 - Yanchep Active Open Space - Deed of Agreement - Ordinary Council - 17 Sep 2013 7.00pm

### Moved Cr Baker, Seconded Cr Zappa

#### That Council:-

#### 1. ENDORSES:

- (a) the land valuation of \$51 per square metre for Splendid Park, Yanchep (the land at 1 Splendid Avenue, Yanchep, being Lot 800 on Deposited Plan 406263 and comprised in Certificates of Title Volume 2950 Folio 650 and Volume 2950 Folio 651), being the valuation approved