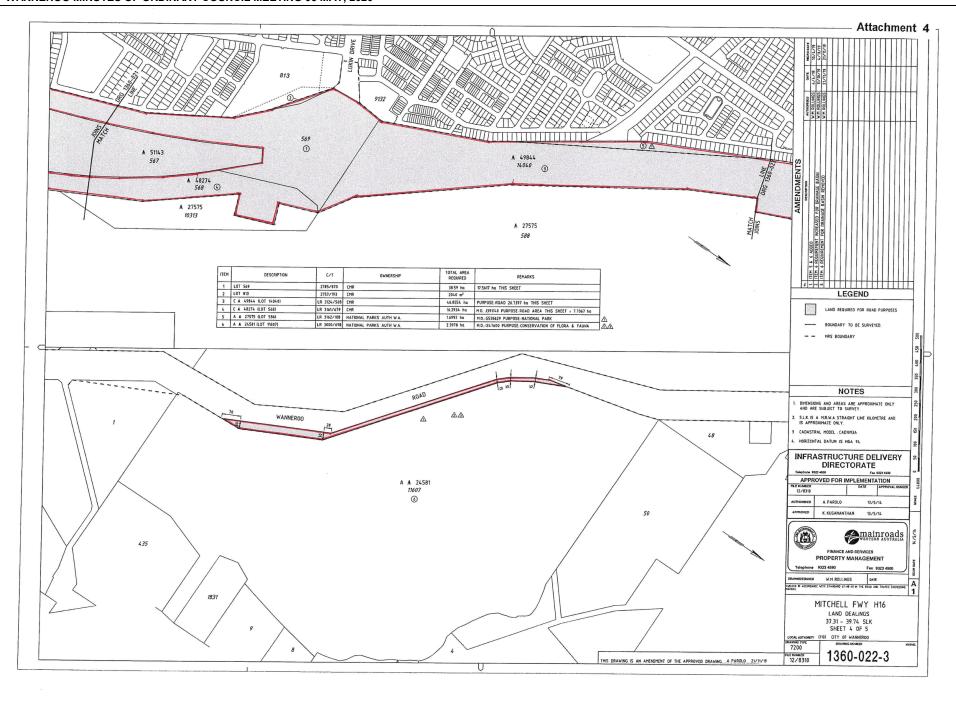

a portion of the land comprised in Certificate of Title Volume 2914 Folio 422 registered in the name of the Western Australian Planning Commission (shown as (9) on Attachment 5).

#### 3. NOTES that Main Roads Western Australia has:

- a) indemnified the Minister for Lands against any claim for compensation arising from the dedication; and
- b) advised the City of Wanneroo that it is not necessary for the City to provide an indemnity to the Minister for Lands under section 56(4) of the Land Administration Act 1997 (WA) in relation to the request described in item 2; and

4. AUTHORISES the Chief Executive Officer to execute such documents as are required by the Minister for Lands and Main Roads Western Australia to effect the dedication of the land described in item 2 as public road.









# CS06-05/20 Settlement of Land Acquisition - Splendid Park (Yanchep Active Open Space)

File Ref: 2069V03 – 20/148208

Responsible Officer: Director Corporate Strategy & Performance

Disclosure of Interest: Nil Attachments: 6

Previous Items: CS04-05/13 - Yanchep Active Open Space - Deed of

Agreement - Ordinary Council - 28 May 2013 7.00pm CE01-09/13 - Yanchep Active Open Space - Deed of Agreement - Ordinary Council - 17 Sep 2013 7.00pm

### Moved Cr Baker, Seconded Cr Zappa

#### That Council:-

#### 1. ENDORSES:

- (a) the land valuation of \$51 per square metre for Splendid Park, Yanchep (the land at 1 Splendid Avenue, Yanchep, being Lot 800 on Deposited Plan 406263 and comprised in Certificates of Title Volume 2950 Folio 650 and Volume 2950 Folio 651), being the valuation approve