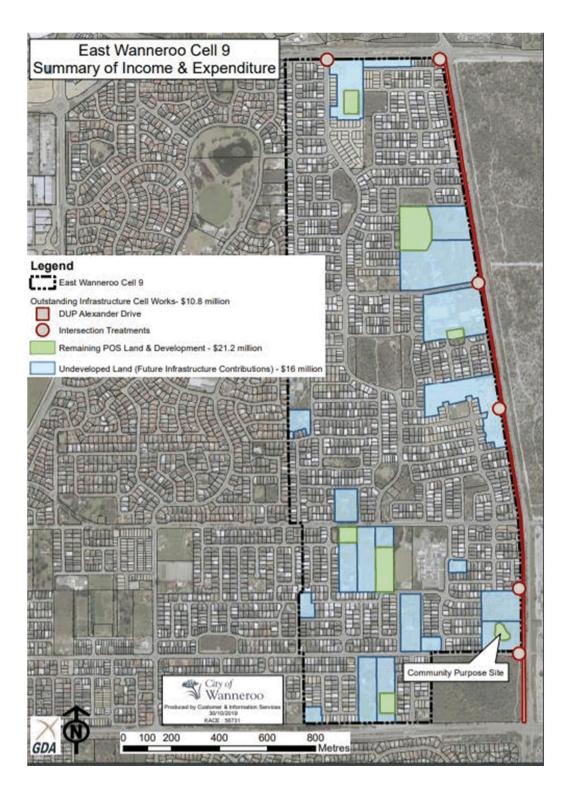

# East Wanneroo Cell 9 – Summary of Income and Expenditure

# East Wanneroo Cell 9 – Summary of Income and Expenditure

| EAST WANNEROO CELL 9 - ANNUAL REVIEW 2019                             | Amo | unts (\$)  | COMMENTS                                                                                                    |
|-----------------------------------------------------------------------|-----|------------|-------------------------------------------------------------------------------------------------------------|
|                                                                       |     |            |                                                                                                             |
| Expenditure                                                           |     |            |                                                                                                             |
| Transactional Audit Findings                                          |     |            |                                                                                                             |
| Traffic lights and signals                                            | \$  | 92,239     | Re-apportionment of costs between municipal and Cell 9 - Municipal Recoupment                               |
| Environmental offset requirements                                     | \$  | 280,061    | New Works - Municipal Recoupment                                                                            |
| Interest adjustment                                                   | \$  | 155,428    | Interest Adjustment (for a forementioned Audit corrections) - Municipal Recoupment                          |
| SubTotal                                                              | \$  | 527,728    | Municipal Recoupment Total \$527,728                                                                        |
| Expenditure to Date (Actuals)                                         |     |            |                                                                                                             |
| Public Open Space (10%)                                               | \$  | 39,226,688 | Land Acquisition and Historic POS Credits (where applicable)                                                |
| District Distributor Roads                                            | \$  |            | Land Acquisition and Construction Costs                                                                     |
| Administration Costs                                                  | \$  |            | Salary Recoupment, Legal Fees, Consultants                                                                  |
| Total expenditure to date                                             | \$  | 46,384,564 | Current Cell 9 Balance is \$21,616,872 (Payments made to date less Expenditure to Date)                     |
| Remaining Expenditure (Estimated) - Annual Review                     |     |            |                                                                                                             |
| Public Open Space (10%)                                               | ş   |            | Approx 5.4 ha and POS Development                                                                           |
| District Distributor Roads Administration Costs                       | S   |            | Remaining construction & acquisition costs (Roadworks and Drainage) Estimated - \$40k per annum for 7 years |
| Total                                                                 | s   | 31,963,952 | Estimated - 3-tok per arman for 7 years                                                                     |
|                                                                       | Ġ   |            | Total Passining Superditure (Including Transportional Audit Adjustments)                                    |
| Total Expenditure/Costs (Gross Costs)                                 | \$  | /8,348,516 | Total Remaining Expenditure (Including Transactional Audit Adjustments)                                     |
| Income                                                                |     |            |                                                                                                             |
| Payments Made to Date                                                 | П   |            |                                                                                                             |
| Contributions and Interest                                            | -S  | 68.001.436 | All Income (funds) Received (includes interest)                                                             |
| Total                                                                 | -5  | 68,001,436 |                                                                                                             |
| Gross Estimated Remaining Income                                      | *   | 00,001,430 |                                                                                                             |
| Estimated Contributions at Current ICPL of \$32,205 at ELY of 498     | ė   | 16,023,900 | 498 Lots at Estimated Lot Yield of 13 Per/Ha                                                                |
| Total Estimated Income                                                | -S  | 84,025,337 | The both be administed but from or any first                                                                |
|                                                                       |     |            |                                                                                                             |
| Estimated Cell Balance at Full Development                            |     |            |                                                                                                             |
| Total Combined Expenditure/Costs (Gross Costs)                        | \$  | 78,348,516 |                                                                                                             |
| Total Combined Estimated Income                                       | -S  | 84,025,337 |                                                                                                             |
| Net Excess/Shortfall at Current ICPL                                  | S   | 5,676,820  | Excess                                                                                                      |
|                                                                       | ,   | 0,1111,000 |                                                                                                             |
|                                                                       |     |            |                                                                                                             |
| Estimated Return at Full Development                                  |     |            |                                                                                                             |
| Estimated Return at Full Development Estimated Credit per ICPL        | Ś   | 2,258      |                                                                                                             |
| Estimated Credit for Landowner (Already Paid - 2,017 ICPL payments) - | Ś   |            |                                                                                                             |
| to be held until full development or closure                          | 3   | 4,553,540  |                                                                                                             |
| Estimated Credit for Remaining Landowners (ELY - 498 ICPL payments)   | Ś   | 1,123,280  |                                                                                                             |
|                                                                       |     |            |                                                                                                             |
| Revised ICPL Rate                                                     |     |            |                                                                                                             |
| Current Infrastructure Cost Per Lot                                   | \$  | 32,205     |                                                                                                             |
| Proposed decrease in ICPL (estimated excess applied to reduce ICPL)   | -\$ | 2,258      |                                                                                                             |
| Proposed Infrastructure Cost Per Lot (ICPL)                           | Ś   | 29,947     |                                                                                                             |
| reposed in additional cost i or not first by                          | Ψ.  | 20,041     |                                                                                                             |

#### **Background Information**

- Cell Area 215 ha (182 ha Net)
- Infrastructure Contributions Per Lot (ICPL) received 2017
- Infrastructure Contributions Per Lot (ICPL) remaining 498
- Remaining Area to be Developed 20%
- Public Open Space Acquired approx. 16 Ha
- POS Remaining 5.4 ha (\$21.2 million)
- DDR Works (Various) \$10.8 million

#### **Comments**

This cell is predominately (80%) developed, with only 498 lots estimated to be remaining. There has been savings made with actual expenditure being less than the estimated for road construction works and POS development. The cell is also tracking above the estimated lot yields of 13 lots per hectare. An estimate of excess funds at full development has been calculated to facilitate the retention of potential excess funds for return to contributing landowners (that have contributed to date) and a

# East Wanneroo Cell 9 – Summary of Income and Expenditure

reduction in the ICPL rate based on an apportionment of estimated excess to future subdividers. This results in \$4.553,540 to be retained for the future return to contributing landowners (subject to adjustment and final cell costs) and a reduction in the current ICPL of \$32,205 to \$29,947 for future subdividers (partial excess return applied through a reduction in the ICPL rate. This cell was adopted in 2015 and therefore consideration for potential excess funds was considered to be appropriate in this instance, however the return cannot be made until such time as greater certainty has been achieved on the remaining cell costs and income yet to be received.