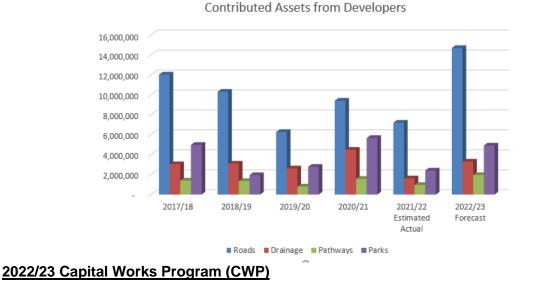

#### **Contribution of Physical Assets**

Physical Assets to be transferred to the City by various developers amount to \$24.8m, which are mainly from developments occurring in the northern corridor. As indicated in the Materials and Contracts Expenditure, growth related maintenance cost of infrastructure works, has been factored in the 2022/23 Budget.

As per the **Chart 3** there have been large number of assets handed over to the City by the Developers. The maintenance of these contributed assets is a responsibility of the City and will commence soon after handover. The City's has budgeted maintenance cost of \$993k for 2022/23 which is 1.2% of Materials and Contracts budget.