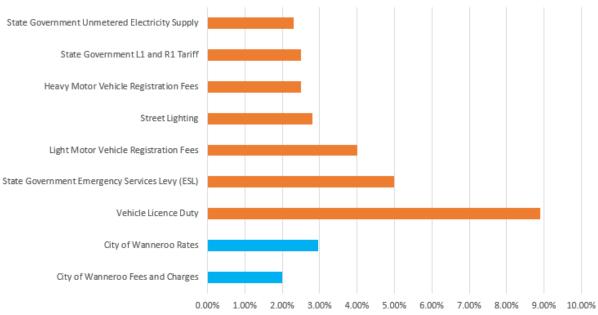

- The release of Un-improved Valuation revaluation by Landgate;
- Various Reserves used to support the Budget with a drawdown of up to \$18.2m (excluding Carry Forward – Capital Works Reserve) to fund the 2022/23 Capital Works Program and Operations;
- General costs were increased by 2% unless they were specifically known to be increasing at a certain rate;
- Government charges (see Chart 1 below) which are higher than forecast CPI At the time of writing this report, the State Government announced the following increases of charges street lighting by 2.81%, Emergency Service Levy by 5% on Council owned properties, L1 and R1 Electricity tariffs by 2.5% and Light Motor Vehicle Licencing at 4%. Average price increase of between 2% to 5% has been incorporated against these utility based expenditures, an increase of \$624k compared to the previous year; and

#### Chart 1 – Comparison of Increases in Charges

Comparison Between City of Wanneroo and State Government Increases

L1 Tariff is a rate applicable for business whereby consumption is less than 50 Kilowatts (Kw) per month and R1 Tariff is a rate applicable for business whereby 25% of the consumption is off-peak and less than 50Kw