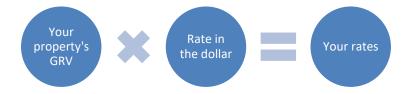

To calculate one's individual rates notice, the City multiplies the GRV for your property by the applicable Rate in the Dollar (**RID**):

As a result of the above, to enable the City to generate the required revenue to maintain the expected level of service to the community and distribute the rates equitably amongst the rateable properties of that differential rating category, rates are determined. The infographic below, shows some of the services provided by the City.