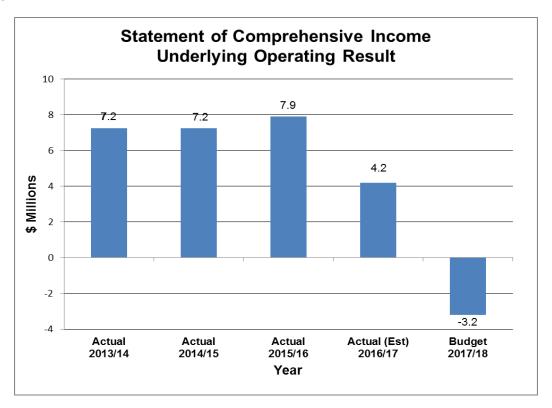

The Net Result forms the basis of reporting organisational performance under Australian and International Accounting Standards and includes Non-Operating items such as Grants & Contributions and Town Planning Scheme (TPS) Income & Expenses. Furthermore, current reporting requirements provide for the recognition of the value of physical assets contributed by Developers as Non-Operating Income. To better assess financial performance reference to the Underlying Operating Result is recommended, as detailed below.

The Underlying Operating Result excludes Non-Operating items such as Grants & Contributions, TPS Income & Expenses and Physical Assets received from Developers. It is the City's aim to achieve a balanced and therefore financially sustainable Underlying Operating Result. Whilst the estimate for 2016/17 is a Surplus, this is primarily due to an advance part payment for 2017/18 received from the Grants Commission of \$3.5 million. Final figures will be reported in the audited annual financial statements. For 2017/18 a

Deficit of -\$3.2 million is budgeted – resulting from the advance part payment grant income received in 2016/17. When considered together, the 2016/17 Actual (Est.) and 2017/18 Budget show two well balanced minor Surplus'.