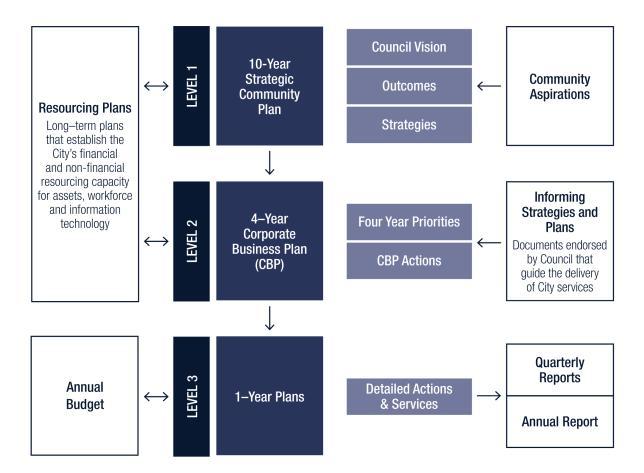

# Corporate Business Plan 2017/18 – 20/21

The CBP (Attachment 1) forms part of the City's Integrated Planning & Reporting (IPR) framework which has been developed in accordance with statutory requirements. This framework encompasses a strategic business planning and reporting system that delivers accountable and measurable linkages between Council's long-term vision and aspirations, and operational service delivery.

A number of resourcing plans support these and affirm the City's capacity and capability to deliver on the plans. This integrated approach ensures effective delivery of the City's strategic intentions as depicted in the following diagram:

#### **Integrated Planning and Reporting Framework**

The City of Wanneroo's Integrated Planning and Reporting Framework results in an integrated strategic and business planning and reporting system delivering accountable and measurable linkages between the Council's long-term vision and aspirations and practical service delivery. The integrated approach ensures effective delivery of the City's strategic intentions through three levels of strategic and action planning documents and associated performance reporting.

The three levels of the Integrated Planning and Reporting Framework comprise:

#### Level 1: Strategic Community Plan

The City of Wanneroo's Strategic Community Plan 2017/18 – 2026/27 is the Council's long-term plan that captures the aspirations of the community and describes the City's strategic objectives.

#### Level 2: Corporate Business Plan

The Corporate Business Plan (this document) aligns the four-year priorities, projects, activities and services against the direction provided within the Strategic Community Plan 2017/18 – 2026/27; this demonstrates how the long-term outcomes and strategies will be activated. The Corporate Business Plan also incorporates the Capital Works Program and resourcing plans.

#### Level 3: Annual Plan and Service Plans

The Annual Plan is a sub-set of the Corporate Business Plan. It lists the annual actions to be delivered against each four-year Corporate Business Plan Priority. Service Plans are also developed annually and are an integral part of the annual planning and budgeting process, by aligning the operational service delivery priorities with workforce, asset, and financial requirements.