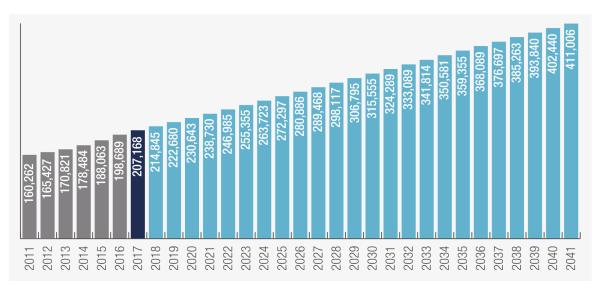

# **Our Community**

The population of the City of Wanneroo has seen significant growth in recent years with an average annual increase of 5% over the past decade. By 2041, the City's population is expected to more than double to over 410,000 people. An additional 3,100 new dwellings will be required per year to accommodate this population increase, and ultimately 100,000 additional local jobs will be needed.

Actual and projected estimated resident population for the City of Wanneroo (2011–2041):

The City's population is culturally and linguistically diverse. Of the estimated 207,000 residents, approximately 40% were born overseas and 18% speak a language other than English at home. The age profile of the City is likewise diverse, with older, more established suburbs typically home to ageing populations and newer areas in the north of the City home to young families.