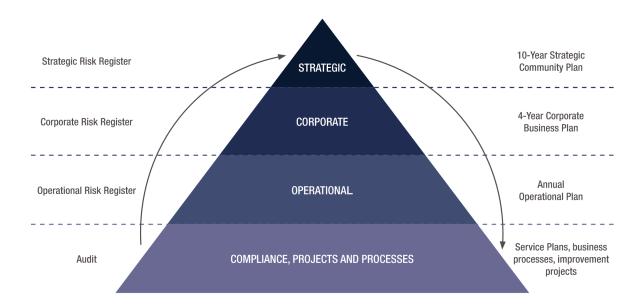

# **Risk Management Considerations**

| Risk Title                          | Risk Rating            |
|-------------------------------------|------------------------|
| ST-G09 Long Term financial Planning | Low                    |
| Accountability                      | Action Planning Option |
| 7 to oo a masimity                  | Action i laming option |

| Risk Title                | Risk Rating            |
|---------------------------|------------------------|
| Financial Management      | Moderate               |
| Accountability            | Action Planning Option |
| Executive Management Team | Manage                 |

The above risk/s relating to the issue contained within this report has been identified and considered within the City's Strategic and Corporate Risk register. Action plans have been developed to manage this risk to support existing management systems.