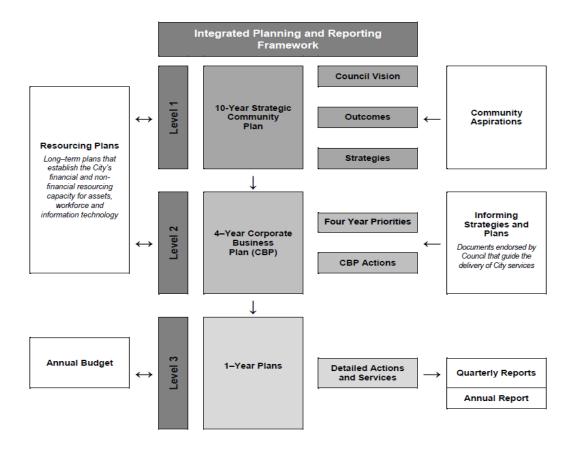

# Corporate Business Plan 2017/18 – 20/21

The CBP (Attachment 1) forms part of the City's Integrated Planning & Reporting (IPR) framework which has been developed in accordance with statutory requirements. This framework encompasses a strategic business planning and reporting system that delivers accountable and measurable linkages between Council's long-term vision and aspirations, and operational service delivery.

A number of resourcing plans support these and affirm the City's capacity and capability to deliver on the plans. This integrated approach ensures effective delivery of the City's strategic intentions as depicted in the following diagram:

#### **Integrated Planning and Reporting Framework**

The City of Wanneroo's Integrated Planning and Reporting Framework results in an integrated strategic and business planning and reporting system delivering accountable and measurable linkages between the Council's long-term vision and aspirations and practical service delivery. The integrated approach ensures effective delivery of the City's strategic intentions through three levels of strategic and action planning documents and associated performance reporting.

The three levels of the Integrated Planning and Reporting Framework comprise:

#### Level 1: Strategic Community Plan

The City of Wanneroo's Strategic Community Plan 2017/18 – 2026/27 is the Council's long-term plan that captures the aspirations of the community and describes the City's strategic objectives.

#### Level 2: Corporate Business Plan

The Corporate Business Plan (this document) aligns the four-year priorities, projects, activities and services against the direction provided within the Strategic Community Plan 2017/18 – 2026/27; this demonstrates how the long-term outcomes and strategies will be activated. The Corporate Business Plan also incorporates the Capital Works Program and resourcing plans.

#### Level 3: Annual Plan and Service Plans

The Annual Plan is a sub-set of the Corporate Business Plan. It lists the annual actions to be delivered against each four-year Corporate Business Plan Priority. Service Plans are also developed annually and are an integral part of the annual planning and budgeting process, by aligning the operational service delivery priorities with workforce, asset, and financial requirements.