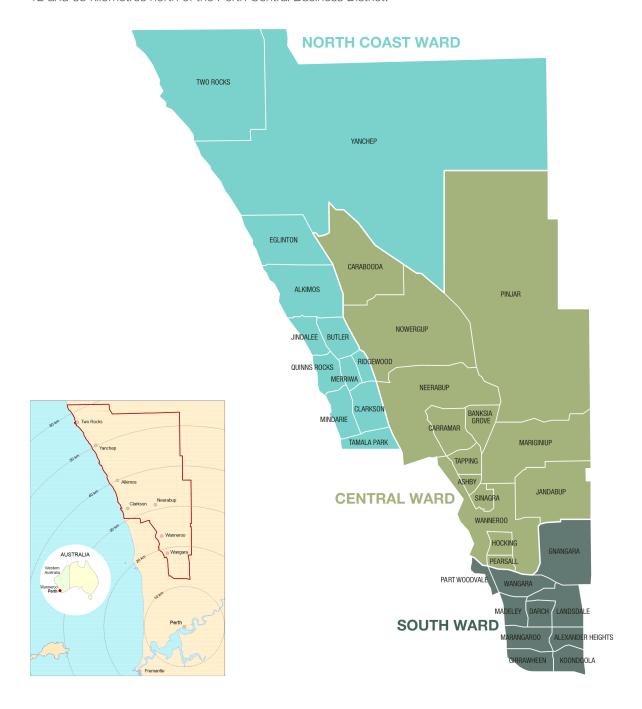

# Overview of the City of Wanneroo

The City of Wanneroo is a rapidly expanding local government located on the northern edge of the Perth Metropolitan Area. With 32 kilometres of coastline and 36 suburbs, the City lies between 12 and 63 kilometres north of the Perth Central Business District.

The needs and aspirations of communities are represented by 15 Elected Members across three wards, these being Central, North Coast and South.

Image to be inserted

**Central Ward -** Ashby, Banksia Grove, Carabooda, Carramar, Hocking, Jandabup, Mariginiup, Neerabup, Nowergup, Pearsall, Pinjar, Sinagra, Tapping, Wanneroo

**North Coast Ward -** Alkimos, Butler, Clarkson, Eglington, Jindalee, Merriwa, Mindarie, Quinns Rocks, Ridgewood, Tamala Park, Two Rocks, Yanchep

Cr Linda Aitken JF

Cr Natalie Sangall

Cr Russell Driver

Vacancy

**South Ward -** Alexander Heights, Darch, Girrawheen, Gnangara, Koondoola, Landsdale, Madeley, Marangaroo, Wangara, Woodvale (part)

**Corporate Business Plan I** 2017/18 – 2020/21

Image to be inserted