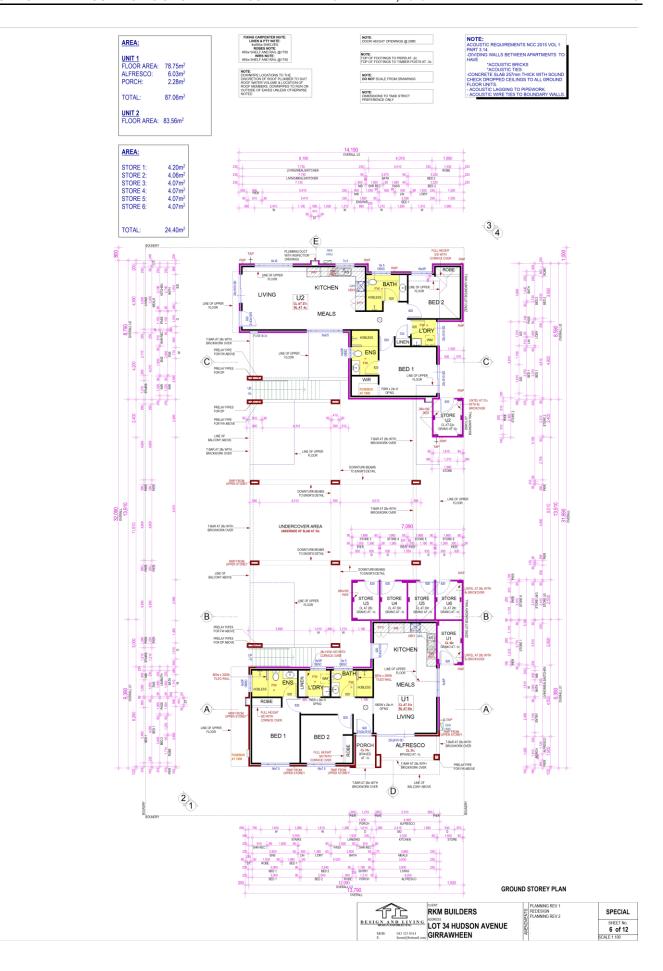

## PS06-03/18 Consideration of Development Application (DA2017/865) for Six (6) Multiple Dwellings at 54 Hudson Avenue, Girrawheen

File Ref: DA2017/865 – 18/40340

Responsible Officer: Director Planning and Sustainability

#### That Council:-

- 1. Pursuant to Clause 68(2)(b) of the Deemed Provisions of District Planning Scheme No. 2 APPROVES the Development Application for six Multiple Dwellings at Lot 34 (54) Hudson Street, Girrawheen as shown in Attachment 2, subject to the following conditions:
  - a) Parking areas, driveways, crossovers and points of ingress and egress shall be designed and constructed in accordance with the Australian Standard for Offstreet Carparking (AS2890) as amended and the City of Wanneroo Technical Standards, and shall be drained, sealed and marked.

- b) The parking areas and associated access indicated on the approved plans shall not be used for the purpose of storage or obstructed in any way at any time, without the prior approval of the City;
- c) Existing crossovers that are not required for this approval must be closed, kerbs reinstated and verges graded, stabilised and landscaped, in accordance with the City's specifications. The works are to be undertaken, prior to completion of the development;
- d) Stormwater and any other water run-off from buildings or paved areas shall be collected and retained on-site:
- e) The applicant shall undertake adequate measures to minimise any impacts of dust and sand drift from the site;
- f) Residents and visitor car parking spaces shall be marked and clearly signposted as dedicated for residents and visitor use only respectively, to the satisfaction of the City;
- g) Lighting shall be installed in all car-parking areas, driveways and pedestrian pathways prior to the development first being occupied;
- h) Planting and landscaping shall be carried out in accordance with the attached landscaping plans and shall thereafter be maintained by the proponent, to the satisfaction of the City; and
- i) The area designated as the bin storage is to be provided with a suitable bin enclosure in accordance with the City's Health Local Law 1999. The bin enclosure must be a minimum of 1. 8m in height with a permanent roof cover.
- 2. ENDORSES Administration's responses to the submissions as provided in Attachment 3; and
- 3. ADVISES the submitters of its decision.