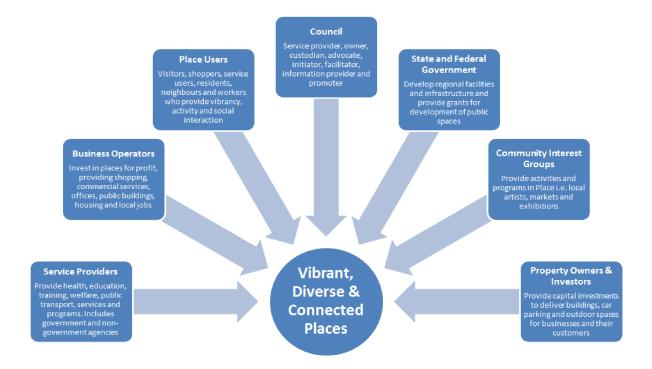

Local Areas Potential Place Hubs  Community will contribute to:                                                    |

|            | <ul><li>Local Area Plans</li><li>Place Activation Plans</li></ul>                                                                                        |
|------------|----------------------------------------------------------------------------------------------------------------------------------------------------------|
| Reporting  | <ul> <li>Progress updated through Corporate         Business Plan actions</li> <li>Community Perception Survey</li> <li>Place Audit / Scoring</li> </ul> |
| Engagement | Community members are engaged and consulted through Working Groups that include Elected Members to develop Local Area Plans and Place Activation Plans.  |



#### 11. Evaluation

Implementation of the City's Place Approach through the Framework is anticipated to be carried out from 2018-2020, with actions to be implemented through alignment with the Local Planning Strategy, Place Management Area visioning, Local Area Plans and where required, Place Activation Plans.

An Implementation Plan will be developed once the Place Approach and Framework has been endorsed by Council.

To ensure the City's Place Vision is achieved, ongoing evaluation and reporting will be conducted as part of the City's Corporate Business Plan and Service Planning reporting cycles.

As the Place Framework is the guiding document to the City's overarching Place Approach, the key principles will be reviewed after three years. At this time, the guiding principles, objectiv