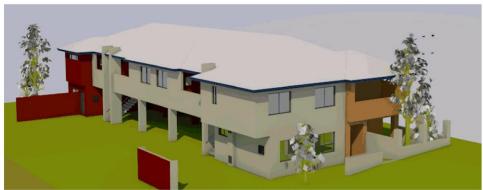

# PS07-03/18 Consideration of Development Application (DA2016/1840) for Medical Centre, Child Care Centre and Pharmacy at Lot 4455 (2) Boomerang Loop, Banksia Grove

File Ref: DA2016/1840 – 18/50879

Responsible Officer: Director Planning and Sustainability

Disclosure of Interest: Nii
Attachments: 8

Moved Cr Cvitan, Seconded Cr Aitken

That Council pursuant to Clause 68(2)(b) of the Deemed Provisions of District Planning Scheme No. 2, APPROVES the Development Application (DA2016/1840), as shown in Attachment 3, for Medical Centre, Pharmacy and Child Care Centre at Lot 4455 (2) Boomerang Loop, Banksia Grove, subject to the following conditions: