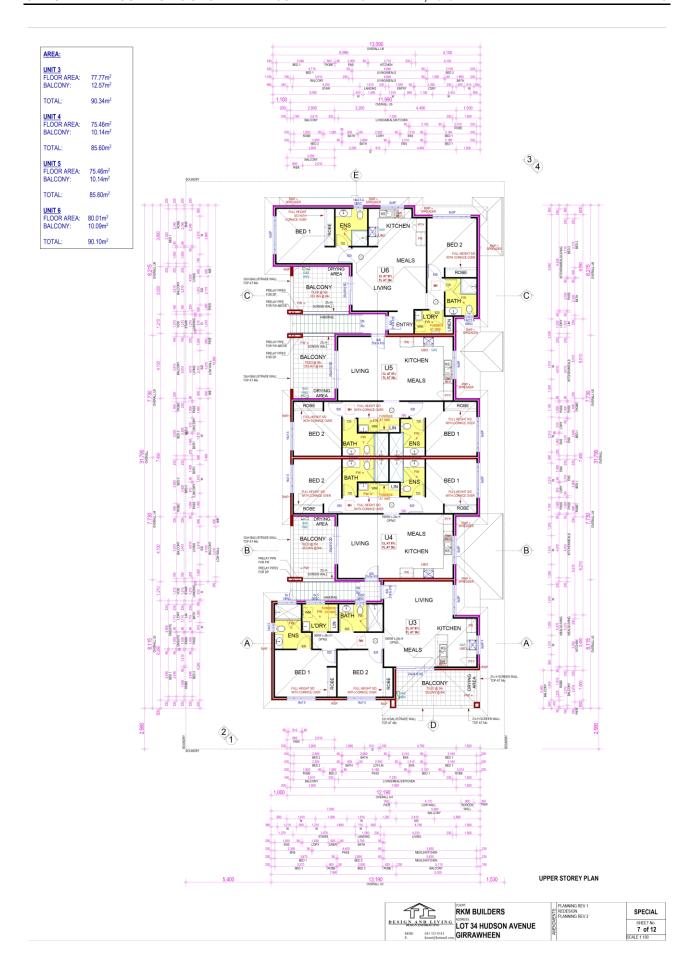

## PS06-03/18 Consideration of Development Application (DA2017/865) for Six (6) Multiple Dwellings at 54 Hudson Avenue, Girrawheen

File Ref: DA2017/865 – 18/40340

Responsible Officer: Director Planning and Sustainability

#### That Council:-

- 1. Pursuant to Clause 68(2)(b) of the Deemed Provisions of District Planning Scheme No. 2 APPROVES the Development Application for six Multiple Dwellings at Lot 34 (54) Hudson Street, Girrawheen as shown in Attachment 2, subject to the following conditions:
  - a) Parking areas, driveways, crossovers and points of ingress and egress shall be designed and constructed in accordance with the Australian Standard for Offstreet Carparking (AS2890) as amended and the City of Wanneroo Technical Standards, and shall be drained, sealed and marked.

- b) The parking areas and associated access indicated on the approved plans shall not be used for the purpose of storage or obstructed in any way at any time, without the prior approval of the City;
- c) Existing crossovers that are not required for this approval must be closed, kerbs reinstated and verges graded, stabilised and landscaped, in accordance with the City's specifications. The works are to be undertaken, prior to completion of the development;
- d) Stormwater and any other water run-off from buildings or paved areas shall be collected and retained on-site:
- e) The applicant shall undertake adequate measures to minimise any impacts of dust and sand drift from the site;
- f) Residents and visitor car parking spaces shall be marked and clearly signposted as dedicated for residents and visitor use only respectively, to the satisfaction of the City;
- g) Lighting shall be installed in all car-parking areas, driveways and pedestrian pathways prior to the development first being occupied;
- h) Planting and landscaping shall be carried out in accordance with the attached landscaping plans and shall thereafter be maintained by the proponent, to the satisfaction of the City; and
- i) The area designated as the bin storage is to be provided with a suitable bin enclosure in accordance with the City's Health Local Law 1999. The bin enclosure must be a minimum of 1. 8m in height with a permanent roof cover.
- 2. ENDORSES Administration's responses to the submissions as provided in Attachment 3; and
- 3. ADVISES the submitters of its decision.