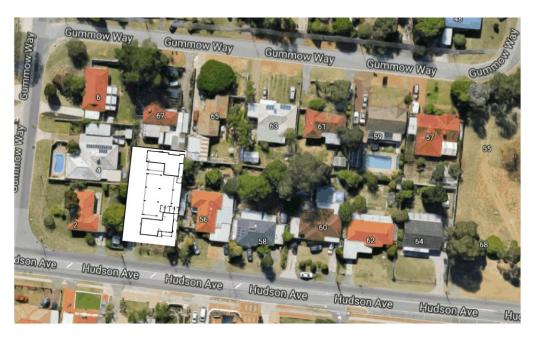

## PS06-03/18 Consideration of Development Application (DA2017/865) for Six (6) Multiple Dwellings at 54 Hudson Avenue, Girrawheen

File Ref: DA2017/865 – 18/40340

Responsible Officer: Director Planning and Sustainability

Page 1 of 4

| No. | Summary of Submission                                                                                                                                     | Administration Comment                                                                                                                                                                                                                                                                                                                                                                                                                                                                                                                             | Recommendation            |
|-----|-----------------------------------------------------------------------------------------------------------------------------------------------------------|----------------------------------------------------------------------------------------------------------------------------------------------------------------------------------------------------------------------------------------------------------------------------------------------------------------------------------------------------------------------------------------------------------------------------------------------------------------------------------------------------------------------------------------------------|---------------------------|
| 2.  | Sandor and Danice Dorogi<br>4 Gummow Way, Girrawheen                                                                                                      |                                                                                                                                                                                                                                                                                                                                                                                                                                                                                                                                                    |                           |
| 2.1 | Concerned with number of units being developed to the R60 coding as referenced on the City's website under 'Residential Recoding'.                        | Noted. The number of dwellings proposed is not consistent with the information on the City's website within the 'Residential Recoding' page. The number of dwellings referenced relates to the site and average lot areas for R60 development which is in relation to Grouped Dwelling developments not for Multi-unit developments which is based off plot ratio calculations.                                                                                                                                                                    | No modification required. |
|     |                                                                                                                                                           | Notwithstanding, the amended plans are compliant with the 'deemed-to-comply' requirements of the R-Codes relating to plot ratio development.                                                                                                                                                                                                                                                                                                                                                                                                       |                           |
| 2.2 | Concerned with height of proposed building impacting on privacy and solar access to solar panels.                                                         | Disagree. In regards to privacy, the development does not propose any visual privacy variations and is compliant with the 'deemed-to-comply' requirements of the R-Codes. With regards to solar access, the property to the north-west would not be impacted as overshadowing under the R-Codes is assessed towards the south at midday on the 21 <sup>st</sup> June (winter solstice) and is therefore compliant with the 'deemed-to-comply' requirements of the R-Codes.                                                                         | No modification required. |
| 2.3 | Concerned with potential accidents that may occur from a vehicle crashing through the dividing fence and compromising the existing garden retaining wall. | Noted.  The orientation of the driveway cannot be relocated due to limitations with existing verge infrastructure and speed humps, restricting the crossover and driveway to the western lot boundary. Additionally, The driveway and car parking areas are considered to be of an acceptable design and will be conditioned to satisfy the Australian Standard for Offstreet Car Parking (AS2890).  Any structural damage to the retaining wall is not considered a valid planning consideration and would be a civil matter if any issues arise. | No modification required. |
| 2.4 | Concerned with the impact of noise from future tenants occupying the development and from vehicles during different                                       | Noted.  Any noise generated on any residential lot is required to comply with the Environmental Protection (Noise) Regulations 1997 at all times. In the event that noise is emitted at a level that becomes a nuisance to                                                                                                                                                                                                                                                                                                                         | No modification required. |