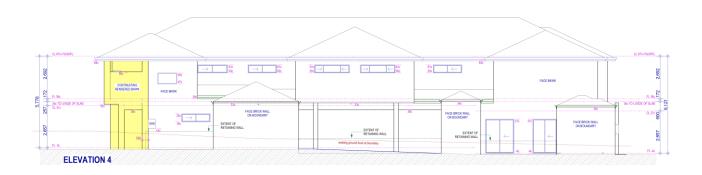

## PS06-03/18 Consideration of Development Application (DA2017/865) for Six (6) Multiple Dwellings at 54 Hudson Avenue, Girrawheen

File Ref: DA2017/865 – 18/40340

Responsible Officer: Director Planning and Sustainability

#### That Council:-

- 1. Pursuant to Clause 68(2)(b) of the Deemed Provisions of District Planning Scheme No. 2 APPROVES the Development Application for six Multiple Dwellings at Lot 34 (54) Hudson Street, Girrawheen as shown in Attachment 2, subject to the following conditions:
  - a) Parking areas, driveways, crossovers and points of ingress and egress shall be designed and constructed in accordance with the Australian Standard for Offstreet Carparking (AS2890) as amended and the City of Wanneroo Technical Standards, and shall be drained, sealed and marked.

- b) The parking areas and associated access indicated on the approved plans shall not be used for the purpose of storage or obstructed in any way at any time, without the prior approval of the City;
- c) Existing crossovers that are not required for this approval must be closed, kerbs reinstated and verges graded, stabilised and landscaped, in accordance with the City's specifications. The works are to be undertaken, prior to completion of the development;
- d) Stormwater and any other water run-off from buildings or paved areas shall be collected and retained on-site:
- e) The applicant shall undertake adequate measures to minimise any impacts of dust and sand drift from the site;
- f) Residents and visitor car parking spaces shall be marked and clearly signposted as dedicated for residents and visitor use only respectively, to the satisfaction of the City;
- g) Lighting shall be installed in all car-parking areas, driveways and pedestrian pathways prior to the development first being occupied;
- h) Planting and landscaping shall be carried out in accordance with the attached landscaping plans and shall thereafter be maintained by the proponent, to the satisfaction of the City; and
- i) The area designated as the bin storage is to be provided with a suitable bin enclosure in accordance with the City's Health Local Law 1999. The bin enclosure must be a minimum of 1. 8m in height with a permanent roof cover.
- 2. ENDORSES Administration's responses to the submissions as provided in Attachment 3; and
- 3. ADVISES the submitters of its decision.