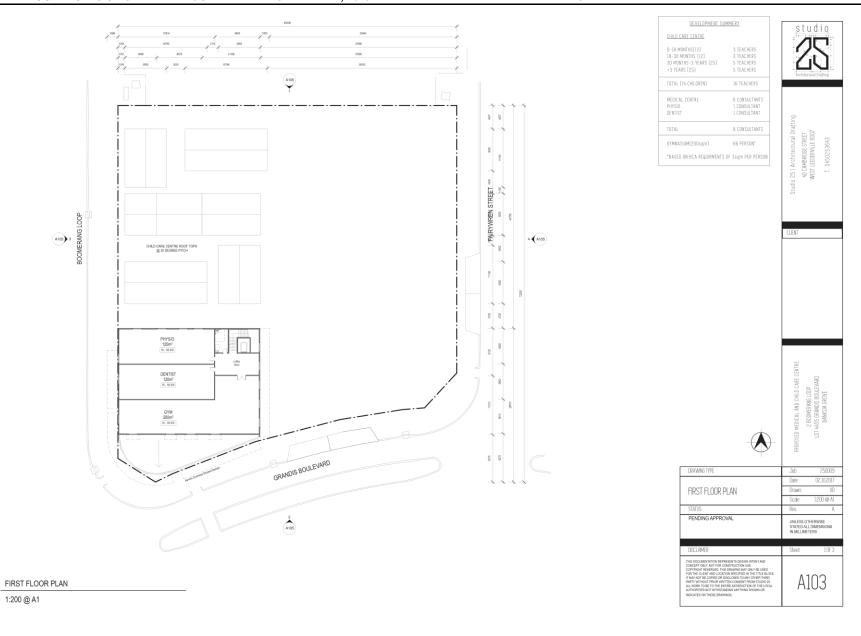

# PS07-03/18 Consideration of Development Application (DA2016/1840) for Medical Centre, Child Care Centre and Pharmacy at Lot 4455 (2) Boomerang Loop, Banksia Grove

File Ref: DA2016/1840 – 18/50879

Responsible Officer: Director Planning and Sustainability

Disclosure of Interest: Nii
Attachments: 8

Moved Cr Cvitan, Seconded Cr Aitken

That Council pursuant to Clause 68(2)(b) of the Deemed Provisions of District Planning Scheme No. 2, APPROVES the Development Application (DA2016/1840), as shown in Attachment 3, for Medical Centre, Pharmacy and Child Care Centre at Lot 4455 (2) Boomerang Loop, Banksia Grove, subject to the following conditions: