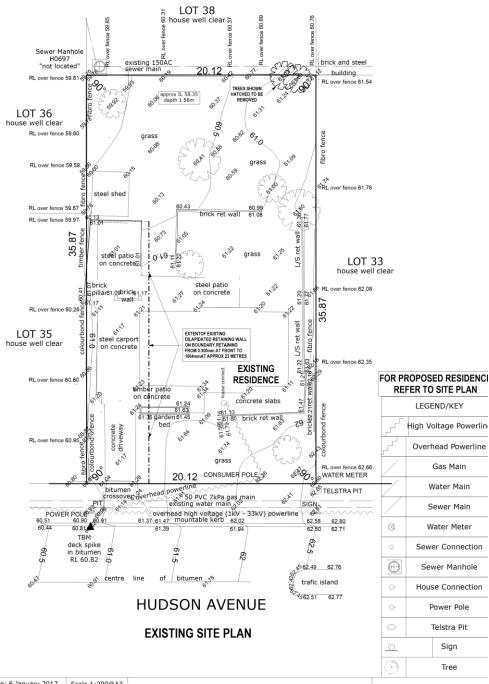

## PS06-03/18 Consideration of Development Application (DA2017/865) for Six (6) Multiple Dwellings at 54 Hudson Avenue, Girrawheen

File Ref: DA2017/865 – 18/40340

Responsible Officer: Director Planning and Sustainability

#### That Council:-

- 1. Pursuant to Clause 68(2)(b) of the Deemed Provisions of District Planning Scheme No. 2 APPROVES the Development Application for six Multiple Dwellings at Lot 34 (54) Hudson Street, Girrawheen as shown in Attachment 2, subject to the following conditions:
  - a) Parking areas, driveways, crossovers and points of ingress and egress shall be designed and constructed in accordance with the Australian Standard for Offstreet Carparking (AS2890) as amended and the City of Wanneroo Technical Standards, and shall be drained, sealed and marked.

- b) The parking areas and associated access indicated on the approved plans shall not be used for the purpose of storage or obstructed in any way at any time, without the prior approval of the City;
- c) Existing crossovers that are not required for this approval must be closed, kerbs reinstated and verges graded, stabilised and landscaped, in accordance with the City's specifications. The works are to be undertaken, prior to completion of the development;
- d) Stormwater and any other water run-off from buildings or paved areas shall be collected and retained on-site:
- e) The applicant shall undertake adequate measures to minimise any impacts of dust and sand drift from the site;
- f) Residents and visitor car parking spaces shall be marked and clearly signposted as dedicated for residents and visitor use only respectively, to the satisfaction of the City;
- g) Lighting shall be installed in all car-parking areas, driveways and pedestrian pathways prior to the development first being occupied;
- h) Planting and landscaping shall be carried out in accordance with the attached landscaping plans and shall thereafter be maintained by the proponent, to the satisfaction of the City; and
- i) The area designated as the bin storage is to be provided with a suitable bin enclosure in accordance with the City's Health Local Law 1999. The bin enclosure must be a minimum of 1. 8m in height with a permanent roof cover.
- 2. ENDORSES Administration's responses to the submissions as provided in Attachment 3; and
- 3. ADVISES the submitters of its decision.

**CARRIED UNANIMOUSLY** 

Survey Date: 6 January 2017 Scale 1:200@A3

Scale 1:200@A3

Client: RKM Builders

Rev Date Description Surv Drawn

Ontractor to check datum before adopting levels

FEATURE AND CONTOUR SURVEY OF LOT 34 ON PLAN 10471 54 Hudson Avenue, Girrawheen C/T Vol: 1349 Fol: 928 our ref. 17-7286

Feature Survey by
THE LAND DIV

PO Box 2444, Malaga, WA 6090 Tel 089 209 3232 Fax 089 249 2551

NOTES: 1) CONSULT LEGAL ADVICE ON EASEMENTS, ENCUMBRANCES AND CAVEATS THAT MAY APPEAR ON THE CERTIFICATE OF TITLE. 2) LEVELS ON ADJOINING PROPERTIES ARE APPROXIMATE DUE TO ACCESS RESTRICTIONS. 3) SERVICES PLOTTED AS VISUALLY SEEN ON SITE AND ARE APPROXIMATE. 4) SEWER POSITION AND LEVELS FROM WATER CORPORATION PLANS. 5) CONSULT DIAL BEFORE YOU DIG TO CHECK LOCATION OF UNDERGROUND SERVICES, 6) BEWARE OF OVERHEAD POWER LINE HAZARDS. 7) CONSULT TLD ON ANY ANOMALY BEFORE DESIGN AND CONSTRUCTION. 6) POSITION AND DETH OF SERVICES TO BE CONFIRMED ON SITE BY CONTRACTOR. 9) FEATURES ARE RELATED TO FENCE-LINES ONLY. NO CONNECTION MADE TO BOUNDARIES. REPEGRECOMMENDED.

RKM BUILDERS
ADDRESS
LOT 34 HUDSON AVENUE
GIRRAWHFFN

SPECIAL
SHEET No.
1 of 12

NOTES: 1) CONSULT LEGAL ADVICE ON EASEMENTS, ENCUMBRANCES AND CAVEATS THAT MAY APPEAR ON THE CERTIFICATE OF TITLE. 2) LEVELS ON ADJOINING PROPERTIES ARE APPROXIMATE DUE TO CCESS RESTRICTIONS. 3) SERVICES PLOTTED AS VISUALLY SEEN ON SITE AND ARE APPROXIMATE. 4) SEWER POSITION AND LEVELS FROM WATER CORPORATION PLANS. 5) CONSULT DIAL BEFORE YOU DIG TO CHEC LOCATION OF UNDERGROUND SERVICES. 6) BEWARE OF OVERHEAD POWER LINE HAZARDS. 7) CONSULT TLD ON ANY ANDMALY BEFORE DESIGN AND CONSTRUCTION. 6) POSITION AND DEPTH OF SERVICES TO BE CONFIRMED ON SITE BY CONTRACTOR. 9) FEATURES ARE RELATED TO FENCE-LINES ONLY. NO CONNECTION MADE TO BOUNDARIES. REPEGRECOMMENDED.