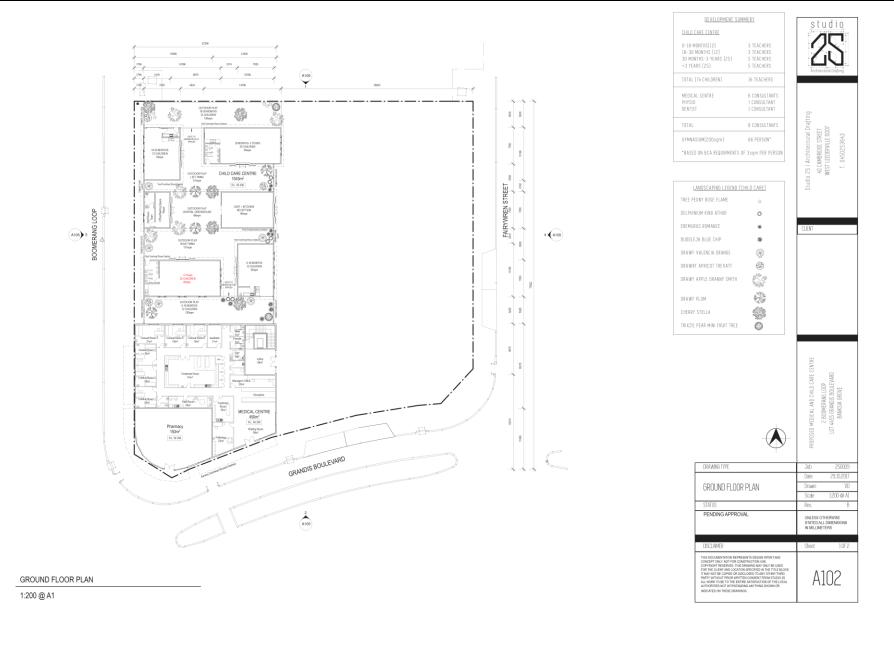

# PS07-03/18 Consideration of Development Application (DA2016/1840) for Medical Centre, Child Care Centre and Pharmacy at Lot 4455 (2) Boomerang Loop, Banksia Grove

File Ref: DA2016/1840 – 18/50879

Responsible Officer: Director Planning and Sustainability

Disclosure of Interest: Nii
Attachments: 8

Moved Cr Cvitan, Seconded Cr Aitken

That Council pursuant to Clause 68(2)(b) of the Deemed Provisions of District Planning Scheme No. 2, APPROVES the Development Application (DA2016/1840), as shown in Attachment 3, for Medical Centre, Pharmacy and Child Care Centre at Lot 4455 (2) Boomerang Loop, Banksia Grove, subject to the following conditions:

1. The use of the building referred to as 'Proposed Child Care Centre' on drawing number A101 is to be "Child Care Centre" as defined in the City of Wanneroo's District Planning Scheme No. 2.

The use of the building referred to as 'Proposed Medical Centre and Pharmacy' on drawing number A101 is to be "Medical Centre" and "Pharmacy", as defined in the City of Wanneroo's District Planning Scheme No. 2.

A change of use from those outlined above may require development approval.

- 2. A maximum of 74 children and 14 staff shall be accommodated in the Child Care Centre at any one time.
- 3. A maximum of 8 consultants shall operate from the Medical Centre at any one time.
- 4. The hours of operation of the Child Care Centre are to be between the hours of 6.00am 6.00pm, Monday to Friday, and shall not operate on weekends and public holidays.
- 5. The Landscaping Plan is to be amended to show the verge landscaping as local species and mulch, rather than grass. The amended Landscaping Plan is to be submitted to the City for approval, prior to the commencement of development. Planting and installation, including of the adjoining verge areas, shall be carried out in accordance with the approved plan prior to any occupation of the development and thereafter maintained to the satisfaction of the Manager Land Development.
- 6. The development is to be implemented in accordance with the recommendations of the Bushfire Management Plan (dated 12 December 2017) and Emergency Evacuation Plan (dated 11 January 2018) prepared by Natural Holdings.
- 7. The Child Care Centre is to comply with the noise attenuation measures specified in Herring Storer Acoustics 'Environmental Acoustic Assessment' dated 15 January 2018.
- 8. The outdoor play area associated with the Child Care Centre shall not be occupied before 7:00am in accordance with the findings of Herring Storer Acoustics 'Environmental Acoustic Assessment' dated 15 January 2018.
- 9. The hours of operation of the Medical Centre and Pharmacy are to be between the hours of 8:00am and 6:00pm, Monday to Sunday.

- 10. Stormwater and any other water run-off from buildings or paved areas shall be collected and retained on site.
- 11. A Lighting Plan shall be submitted to the City for approval prior to any occupation of the development, showing the location and specifications of all lighting to be installed within the car park area. The Lighting Plan shall demonstrate compliance with the Australian Standards for the Control of Obstructive Effects of Outdoor Lighting (AS4282) and shall demonstrate how adverse impacts on the amenity of surrounding properties as a result of lighting will be minimised.
- 12. The applicant/owner shall ensure that all illuminated signage shall have any boxing or casing in which it is enclosed constructed of incombustible materials, shall not comprise of flashing, pulsating, chasing or running lights and shall not have such intensity as to cause annoyance to the public or illuminate beyond the extent of the lot boundaries.
- 13. Signage shall not be illuminated outside of the approved operating hours of the Medical Centre, Pharmacy and Child Care Centre.
- 14. The pedestrian entry to the Pharmacy, on the corner of Grandis Boulevard and Boomerang Loop, shall be made available to the public to enter and exit during the trading hours of the Pharmacy.
- 15. Windows to the street elevations of the Pharmacy shall not be obscured or obstructed in any way.
- 16. Parking areas, driveways and points of ingress and egress shall be designed and constructed in accordance with the Australian Standard for Offstreet Carparking (AS2890), and shall be drained, sealed and marked.
- 17. Engineering drawings and specifications shall be submitted to and approved by the City's Land Development service unit, and works undertaken in accordance with the approved drawings and specifications for, the construction of four on-street car parking bays within the Grandis Boulevard and Fairywren Street verges adjacent to the subject site, as shown on the approved plans, prior to the occupation of the development.
- 18. No parking bays shall be obstructed in any way or used for the purposes of storage.
- 19. Storage areas, plant and equipment shall be screened from view from streets, public places and adjacent properties.
- 20. The proposed bin area is to be enclosed and screened from its immediate surrounds and any adjacent public street or road by a wall not less than 1.8m high constructed in brick, masonry or other approved material.
- 21. All refuse shall be stored within the designated bin store and shall be collected from the site by a private contractor at the cost of the applicant/owner.
- 22. A Waste Management Plan shall be submitted to the City for its approval prior to any occupation of the development. The Waste Management Plan shall detail the time and day of waste collection, as well as the method of collection.
- 23. The applicant shall undertake adequate measures to minimise any impacts of dust and sand drift from the site to the satisfaction of the City.
- 24. A construction management plan being submitted detailing how the construction of the development will be managed in order to limit the impact on the users of the surrounding area. The plan will need to ensure that:
  - a) Adequate space is provided within the development site for the parking of construction vehicles and for the storage of building materials so as to minimise the