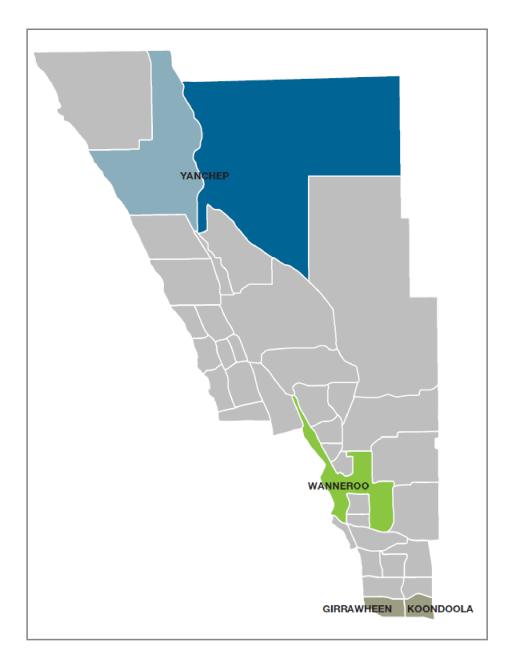

d use planning and development goals for the City.

The City recognises seven Place Management Areas in which to apply its Place Development and Place Management principles.

The seven Place Management Areas are as follows:

- Transitional Coastal Place Management Area
- North East Rural and Industrial Place Management Area
- Emerging Coastal Place Management Area
- Established Coastal Place Management Area
- Established Central Place Management Area
- Transitional Place Management Area
- Established Southern Place Management Area

# **Place Management Areas**



# 6. Local Areas

In the interest of concept testing, prioritising resources, and refining and reviewing the City's Place Approach, three Local Areas are proposed as the initial focus: Yanchep, Wanneroo and Girrawheen/Koondoola.



The Local Planning process allows the City to communicate with residents about what is planned, committed and budgeted for, and allows the community an opportunity to see what the City is prioritising in a local area.

This process includes engaging with the local community on their key issues and priorities; and will also consider other community insights gathered through various engagement methods. In addition, it sets out the City's approach and objectives for future planning and includes a broad framework to pursue those objectives.

The Local Areas have been chosen as they are currently communities of interest to the City, and where place based efforts have already gained some traction. It is envisaged that these areas will act as pilot sites in which to test the principles of Place