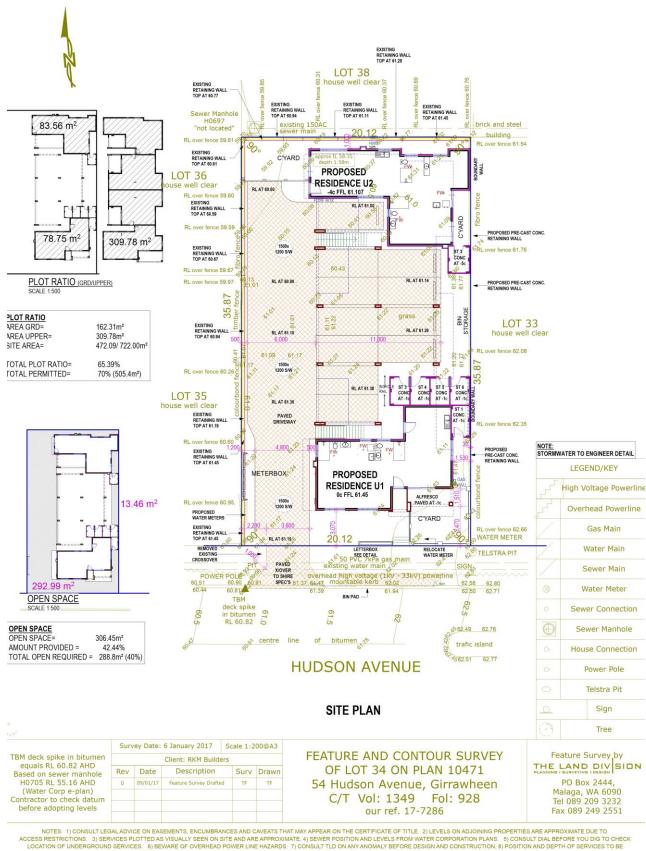

## PS06-03/18 Consideration of Development Application (DA2017/865) for Six (6) Multiple Dwellings at 54 Hudson Avenue, Girrawheen

File Ref: DA2017/865 – 18/40340

Responsible Officer: Director Planning and Sustainability

#### That Council:-

- 1. Pursuant to Clause 68(2)(b) of the Deemed Provisions of District Planning Scheme No. 2 APPROVES the Development Application for six Multiple Dwellings at Lot 34 (54) Hudson Street, Girrawheen as shown in Attachment 2, subject to the following conditions:
  - a) Parking areas, driveways, crossovers and points of ingress and egress shall be designed and constructed in accordance with the Australian Standard for Offstreet Carparking (AS2890) as amended and the City of Wanneroo Technical Standards, and shall be drained, sealed and marked.

- b) The parking areas and associated access indicated on the approved plans shall not be used for the purpose of storage or obstructed in any way at any time, without the prior approval of the City;
- c) Existing crossovers that are not required for this approval must be closed, kerbs reinstated and verges graded, stabilised and landscaped, in accordance with the City's specifications. The works are to be undertaken, prior to completion of the development;
- d) Stormwater and any other water run-off from buildings or paved areas shall be collected and retained on-site:
- e) The applicant shall undertake adequate measures to minimise any impacts of dust and sand drift from the site;
- f) Residents and visitor car parking spaces shall be marked and clearly signposted as dedicated for residents and visitor use only respectively, to the satisfaction of the City;
- g) Lighting shall be installed in all car-parking areas, driveways and pedestrian pathways prior to the development first being occupied;
- h) Planting and landscaping shall be carried out in accordance with the attached landscaping plans and shall thereafter be maintained by the proponent, to the satisfaction of the City; and
- i) The area designated as the bin storage is to be provided with a suitable bin enclosure in accordance with the City's Health Local Law 1999. The bin enclosure must be a minimum of 1. 8m in height with a permanent roof cover.
- 2. ENDORSES Administration's responses to the submissions as provided in Attachment 3; and
- 3. ADVISES the submitters of its decision.

**CARRIED UNANIMOUSLY** 

Survey Date: 6 January 2017 Scale 1:200@A3

Scale 1:200@A3

Client: RKM Builders

Rev Date Description Surv Drawn

Ontractor to check datum before adopting levels

FEATURE AND CONTOUR SURVEY OF LOT 34 ON PLAN 10471 54 Hudson Avenue, Girrawheen C/T Vol: 1349 Fol: 928 our ref. 17-7286

Feature Survey by
THE LAND DIV

PO Box 2444, Malaga, WA 6090 Tel 089 209 3232 Fax 089 249 2551

NOTES: 1) CONSULT LEGAL ADVICE ON EASEMENTS, ENCUMBRANCES AND CAVEATS THAT MAY APPEAR ON THE CERTIFICATE OF TITLE. 2) LEVELS ON ADJOINING PROPERTIES ARE APPROXIMATE DUE TO ACCESS RESTRICTIONS. 3) SERVICES PLOTTED AS VISUALLY SEEN ON SITE AND ARE APPROXIMATE. 4) SEWER POSITION AND LEVELS FROM WATER CORPORATION PLANS. 5) CONSULT DIAL BEFORE YOU DIG TO CHECK LOCATION OF UNDERGROUND SERVICES, 6) BEWARE OF OVERHEAD POWER LINE HAZARDS. 7) CONSULT TLD ON ANY ANOMALY BEFORE DESIGN AND CONSTRUCTION. 6) POSITION AND DETH OF SERVICES TO BE CONFIRMED ON SITE BY CONTRACTOR. 9) FEATURES ARE RELATED TO FENCE-LINES ONLY. NO CONNECTION MADE TO BOUNDARIES. REPEGRECOMMENDED.