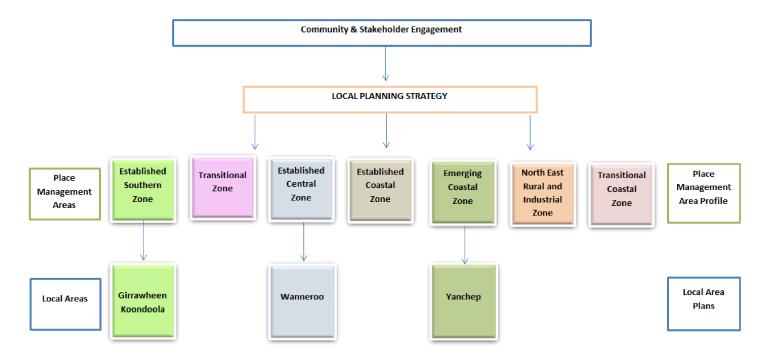

ew and evaluation process.

# 8. Local Planning Strategy

The Local Planning Strategy is the City's framework for local planning and sets the strategic context for the preparation and review of the City's Local Planning Scheme. This is also strongly guided by the State Government's 'Local Planning Manual'.

The Local Planning Strategy will include Place Management Area profiles, which can be used to identify specific land use visions that will guide and inform subsequent local area planning and place management activities.

# 9. Place Approach Hierarchy

The City's Place Approach Hierarchy visually summarises the relationship between the Place Management Areas and Local Areas. The Hierarchy also aligns the documents (to be developed) of Place Management Area Profiles and Local Area Plan.



#### 10. Governance Structure

The delivery of the City's Place Approach will involve many key stakeholders with varying responsibilities in implementing the Place Development and Place Management principles.

Below is a list of the City, Government and community roles that are required to successfully deliver the Place Approach:

#### **Place Development**

| ROLE            | wно                                                                                                                                                              |
|-----------------|------------------------------------------------------------------------------------------------------------------------------------------------------------------|
| Influencing     | <ul> <li>Council</li> <li>State and Federal Governm