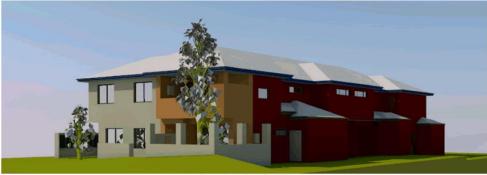

# PS07-03/18 Consideration of Development Application (DA2016/1840) for Medical Centre, Child Care Centre and Pharmacy at Lot 4455 (2) Boomerang Loop, Banksia Grove

File Ref: DA2016/1840 – 18/50879

Responsible Officer: Director Planning and Sustainability

Disclosure of Interest: Nii
Attachments: 8

Moved Cr Cvitan, Seconded Cr Aitken

That Council pursuant to Clause 68(2)(b) of the Deemed Provisions of District Planning Scheme No. 2, APPROVES the Development Application (DA2016/1840), as shown in Attachment 3, for Medical Centre, Pharmacy and Child Care Centre at Lot 4455 (2) Boomerang Loop, Banksia Grove, subject to the following conditions: