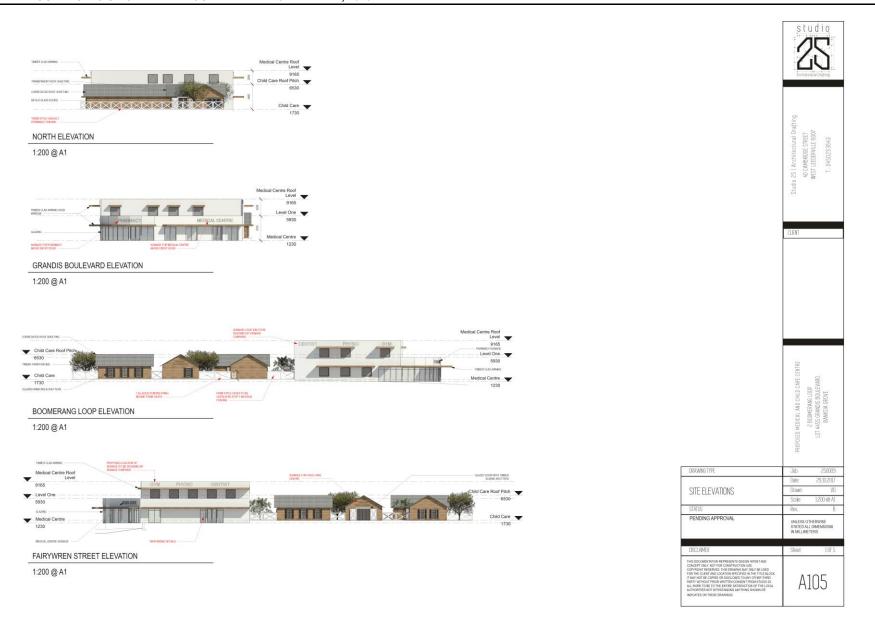

# PS07-03/18 Consideration of Development Application (DA2016/1840) for Medical Centre, Child Care Centre and Pharmacy at Lot 4455 (2) Boomerang Loop, Banksia Grove

File Ref: DA2016/1840 – 18/50879

Responsible Officer: Director Planning and Sustainability

Disclosure of Interest: Nii
Attachments: 8

Moved Cr Cvitan, Seconded Cr Aitken

That Council pursuant to Clause 68(2)(b) of the Deemed Provisions of District Planning Scheme No. 2, APPROVES the Development Application (DA2016/1840), as shown in Attachment 3, for Medical Centre, Pharmacy and Child Care Centre at Lot 4455 (2) Boomerang Loop, Banksia Grove, subject to the following conditions: