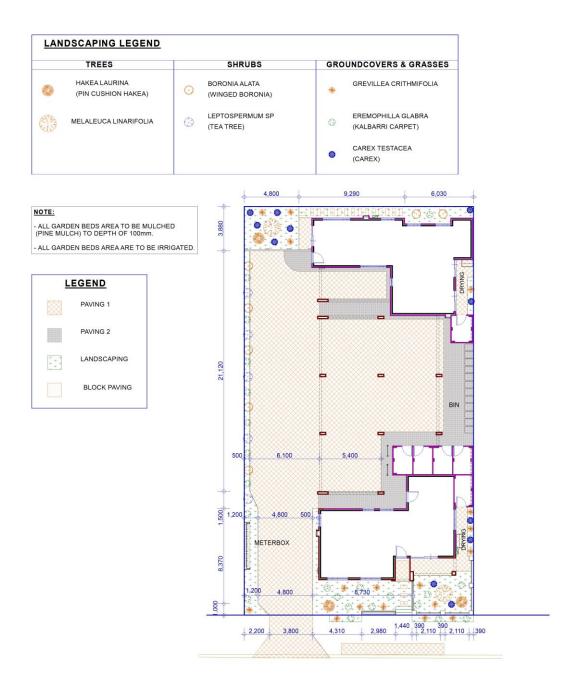

- b) The parking areas and associated access indicated on the approved plans shall not be used for the purpose of storage or obstructed in any way at any time, without the prior approval of the City;
- c) Existing crossovers that are not required for this approval must be closed, kerbs reinstated and verges graded, stabilised and landscaped, in accordance with the City's specifications. The works are to be undertaken, prior to completion of the development;
- d) Stormwater and any other water run-off from buildings or paved areas shall be collected and retained on-site:
- e) The applicant shall undertake adequate measures to minimise any impacts of dust and sand drift from the site;
- f) Residents and visitor car parking spaces shall be marked and clearly signposted as dedicated for residents and visitor use only respectively, to the satisfaction of the City;
- g) Lighting shall be installed in all car-parking areas, driveways and pedestrian pathways prior to the development first being occupied;
- h) Planting and landscaping shall be carried out in accordance with the attached landscaping plans and shall thereafter be maintained by the proponent, to the satisfaction of the City; and
- i) The area designated as the bin storage is to be provided with a suitable bin enclosure in accordance with the City's Health Local Law 1999. The bin enclosure must be a minimum of 1. 8m in height with a permanent roof cover.
- 2. ENDORSES Administration's responses to the submissions as provided in Attachment 3; and
- 3. ADVISES the submitters of its decision.

These trees are to be selected from the City's Draft Tree Species List (available at https://www.wanneroo.wa.gov.au/consultations/downloads/586c8c54dfd44.pdf), and the minimum size for the selected tree stock to be planted is to be 200 litres. Planting and installation, including of the adjoining verge areas, shall be carried out in accordance with the approved plan prior to any occupation of the development and thereafter maintained to the satisfaction of the City.