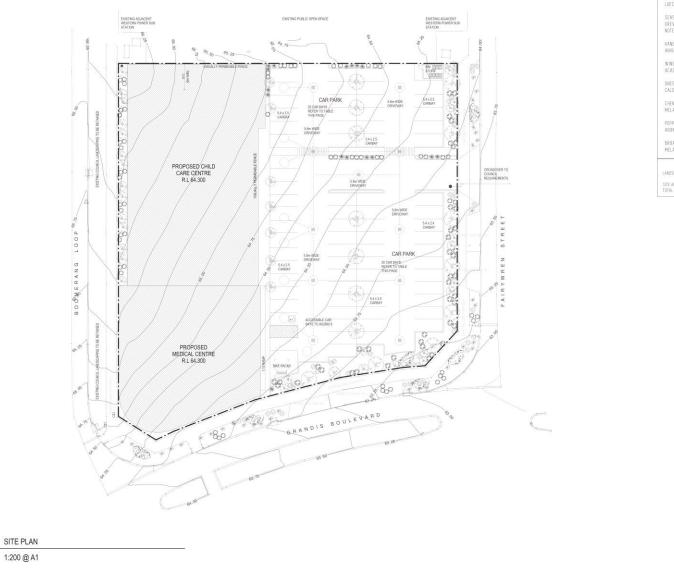

# PS07-03/18 Consideration of Development Application (DA2016/1840) for Medical Centre, Child Care Centre and Pharmacy at Lot 4455 (2) Boomerang Loop, Banksia Grove

File Ref: DA2016/1840 – 18/50879

Responsible Officer: Director Planning and Sustainability

1. The use of the building referred to as 'Proposed Child Care Centre' on drawing number A101 is to be "Child Care Centre" as defined in the City of Wanneroo's District Planning Scheme No. 2.

The use of the building referred to as 'Proposed Medical Centre and Pharmacy' on drawing number A101 is to be "Medical Centre" and "Pharmacy", as defined in the City of Wanneroo's District Planning Scheme No. 2.

- 10. Stormwater and any other water run-off from buildings or paved areas shall be collected and retained on site.
- 11. A Lighting Plan shall be submitted to the City for approval prior to any occupation of the development, showing the location and specifications of all lighting to be installed within the car park area. The Lighting Plan shall demonstrate compliance with the Australian Standards for the Control of Obstructive Effects of Outdoor Lighting (AS4282) and shall demonstrate how adverse impacts on the amenity of surrounding properties as a result of lighting will be minimised.
- 12. The applicant/owner shall ensure that all illuminated signage shall have any boxing or casing in which it is enclosed constructed of incombustible materials, shall not comprise of flashing, pulsating, chasing or running lights and shall not have such intensity as to cause annoyance to the public or illuminate beyond the extent of the lot boundaries.
- 13. Signage shall not be illuminated outside of the approved operating hours of the Medical Centre, Pharmacy and Child Care Centre.
- 14. The pedestrian entry to the Pharmacy, on the corner of Grandis Boulevard and Boomerang Loop, shall be made available to the public to enter and exit during the trading hours of the Pharmacy.
- 15. Windows to the street elevations of the Pharmacy shall not be obscured or obstructed in any way.
- 16. Parking areas, driveways and points of ingress and egress shall be designed and constructed in accordance with the Australian Standard for Offstreet Carparking (AS2890), and shall be drained, sealed and marked.
- 17. Engineering drawings and specifications shall be submitted to and approved by the City's Land Development service unit, and works undertaken in accordance with the approved drawings and specifications for, the construction of four on-street car parking bays within the Grandis Boulevard and Fairywren Street verges adjacent to the subject site, as shown on the approved plans, prior to the occupation of the development.
- 18. No parking bays shall be obstructed in any way or used for the purposes of storage.
- 19. Storage areas, plant and equipment shall be screened from view from streets, public places and adjacent properties.
- 20. The proposed bin area is to be enclosed and screened from its immediate surrounds and any adjacent public street or road by a wall not less than 1.8m high constructed in brick, masonry or other approved material.
- 21. All refuse shall be stored within the designated bin store and shall be collected from the site by a private contractor at the cost of the applicant/owner.
- 22. A Waste Management Plan shall be submitted to the City for its approval prior to any occupation of the development. The Waste Management Plan shall detail the time and day of waste collection, as well as the method of collection.
- 23. The applicant shall undertake adequate measures to minimise any impacts of dust and sand drift from the site to the satisfaction of the City.
- 24. A construction management plan being submitted detailing how the construction of the development will be managed in order to limit the impact on the users of the surrounding area. The plan will need to ensure that:
  - a) Adequate space is provided within the development site for the parking of construction vehicles and for the storage of building materials so as to minimise the