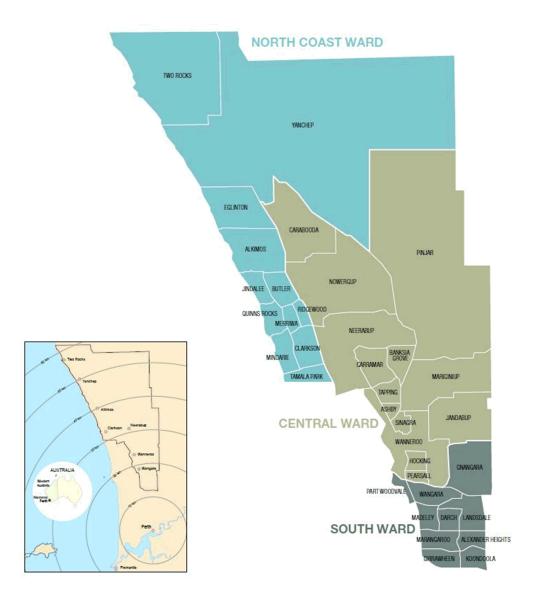

# **Council and Elected Members**

The Council is the decision-making body that sets the strategic direction, policies and priorities for provision of services to the communities of Wanneroo. The Council is also the governing body that appoints a Chief Executive Officer. The needs and aspirations of communities are represented by 15 Elected Members across three wards, these being Central, North Coast and South.