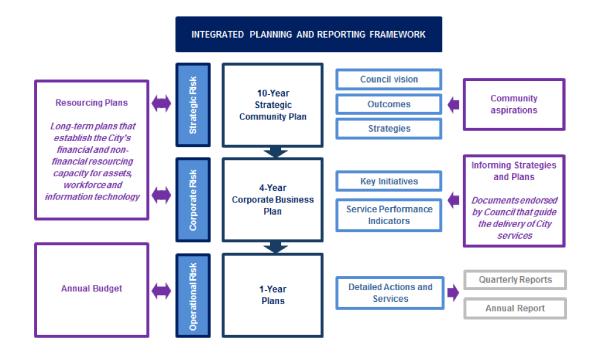

# **How we Plan and Report**

The City of Wanneroo's Integrated Planning and Reporting Framework guides our planning process to ensure alignment to and delivery on our community's expectations. The Framework is also aligned to legislative requirements for local governments in Western Australia.

# **Level 1: Strategic Community Plan**

The Strategic Community Plan is a ten-year plan that undergoes a major review every four years through community consultation and engagement. This plan is the Council's key strategic document that represents the community's long-term vision, aspirations and objectives.

# **Level 2: Corporate Business Plan**

The Corporate Business Plan (this document) defines four years of priorities, services, projects and actions the City will implement in order to realise the Strategic Community Plan 2017/18–2026/27 and is supported by resourcing plans to enable implementation.

# **Level 3: Annual Plans**

Detailed planning for the implementation of year one of the Corporate Business Plan is done through internal Service Plans and Annual Action Plans.

# **Resourcing Plans**

The resourcing plans include financial and non-financial resources that are required over the life of the Corporate Business Plan and their purpose is to ensure that adequate resources are available to maintain services at levels that are established by the Council and to deliver on the priorities of the Corporate Business Plan. The City currently has the following Resourcing Plans: