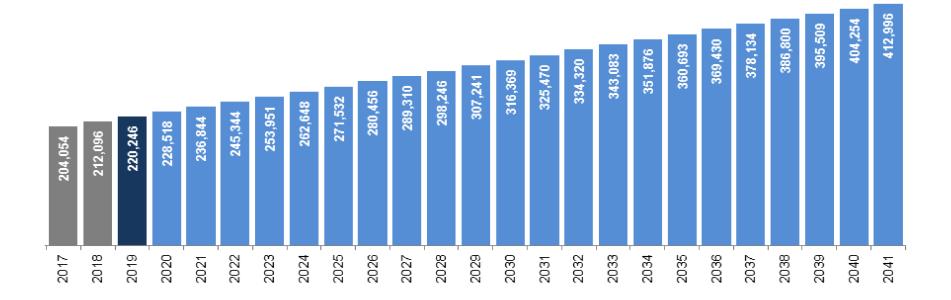

Forecast resident population for City of Wanneroo (2017-2041):

(source: Profile Id)

PAGE 6 OF 67

# Infographic to be added - Community

220,246 estimated number of residents in 2019

33 years median age of residents (2016)

41% were born overseas

20% speak a language other than English at home.

25,098 expected increase in population from 2019-2022