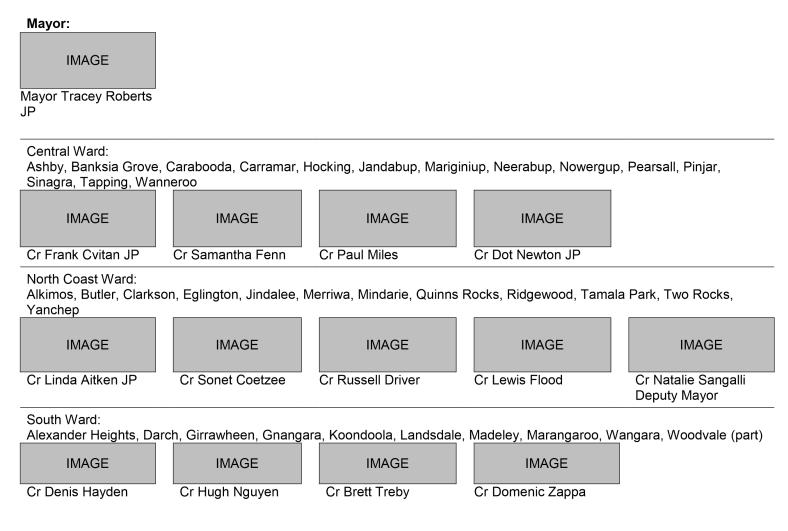

# **Council and Elected Members**

The Council is the decision-making body that sets the strategic direction, policies and priorities for provision of services to the communities of Wanneroo. The Council is also the governing body that appoints a Chief Executive Officer. The needs and aspirations of communities are represented by 15 Elected Members across three wards, these being Central, North Coast and South.