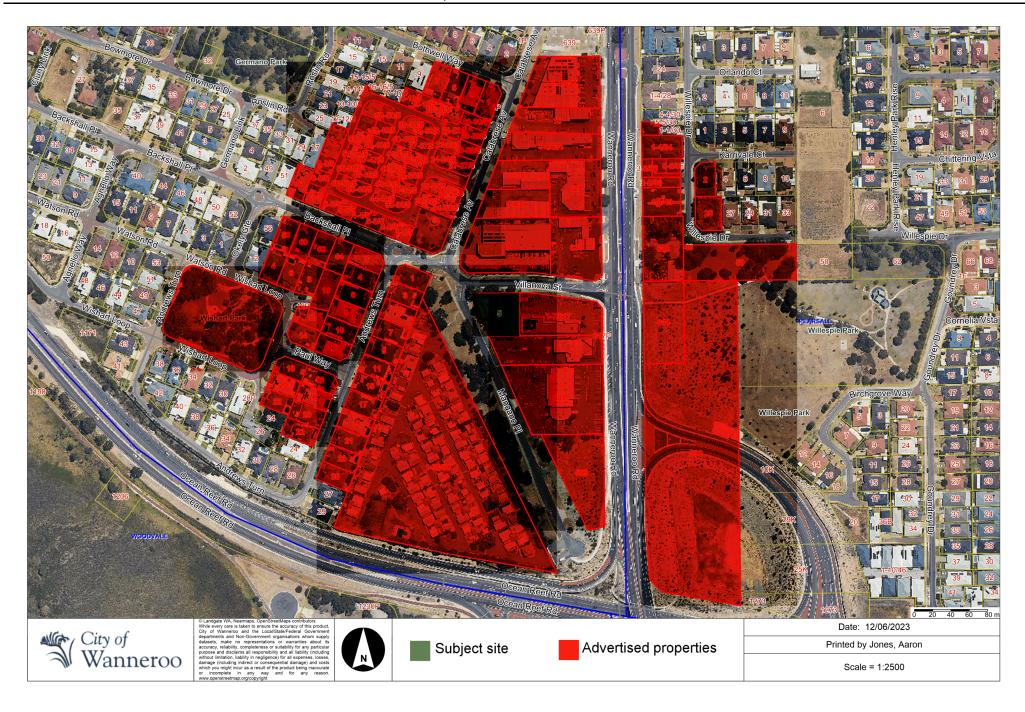

| SP2<br>SP3       | PROJECT                                | REV   | SP4   |
| DRAFTING<br>SERVICE                                                          | BR           | 17.01.2023                                                                       | FL               | SP4              | Proposed Place of Worship              | SCALE | 1:100 |
| 25a Dorothy Street, Gosnells, WA 6110<br>TEL 08 9398 2139 ABN 47 660 588 278 | and must not | © 2023<br>ains the sole proper<br>be given, lent, sold,<br>rritten permission of | copied or otherv | vise distributed | 5 Mangano Place<br>Wanneroo            | DWG   | 4535  |

#### CITY OF WANNEROO AGENDA OF COUNCIL MEMBERS' BRIEFING SESSION 11 JULY, 2023



#### CITY OF WANNEROO AGENDA OF COUNCIL MEMBERS' BRIEFING SESSION 11 JULY, 2023





#### **CITY OF WANNEROO**

#### DA2023/130 PLACE OF WORSHIP

#### SCHEDULE OF SUBMISSIONS FOLLOWING ADVERTISING

(Advertising Closed on 25 March 2023)

| Support | 130 |
|---------|-----|
| Comment | 11  |
| Object  | 17  |
| Total   | 158 |

| No. | No. of<br>submitters | Summary of Submission                                                                                                                                                            | Administration Comment