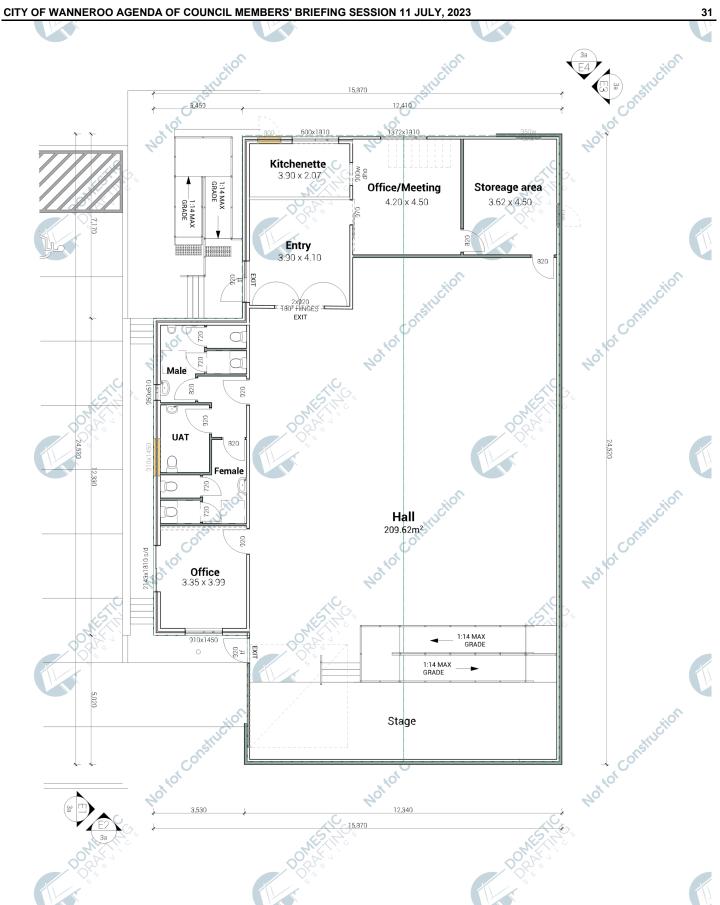

<u>ITEM 10</u>

**CLOSURE** 

| 4.9           | NEW CAT LOCAL LAW 2023                                                                                                                              | 199        |
|---------------|-----------------------------------------------------------------------------------------------------------------------------------------------------|------------|
|               | STRATEGY & PERFORMANCE                                                                                                                              | 237        |
| TRANSACTIO    | DNAL FINANCE                                                                                                                                        | 237        |
| 4.10          | WARRANT OF PAYMENTS FOR THE PERIOD TO 31 MAY 2023                                                                                                   | 237        |
| 4.11          | FINANCIAL ACTIVITY STATEMENT FOR THE PERIOD ENDED 31 MAY 2023                                                                                       | 307        |
| CHIEF EXEC    |                                                                                                                                                     | 332        |
| GOVERNANG     | CE & LEGAL                                                                                                                                          | 332        |
| 4.12          | REQUEST FOR EXTENSION OF COUNCIL POLICIES                                                                                                           | 332        |
| <u>ITEM 5</u> | MOTIONS ON NOTICE                                                                                                                                   | 335        |
| 5.1           | MAYOR AITKEN – PROVISION OF SAFE PEDESTRIAN CROSSING FACILITIES B'<br>ROADS WA – MARMION AVENUE AT SHOREHAVEN BOULEVARD & SAN<br>PROMENADE, ALKIMOS |            |
| <u>ITEM 6</u> | LATE REPORTS (TO BE CIRCULATED UNDER SEPARATE COVER)                                                                                                | 335        |
| ITEM 7        | PUBLIC QUESTION TIME                                                                                                                                | <u>335</u> |
| ITEM 8        | CONFIDENTIAL                                                                                                                                        | 335        |
| 8.1           | STRATEGIC LAND OPPORTUNITY                                                                                                                          | 335        |
| 8.2           | STAFF MATTERS                                                                                                                                       | 335        |
| <u>ITEM 9</u> | DATE OF NEXT MEETING                                                                                                                                | 335        |