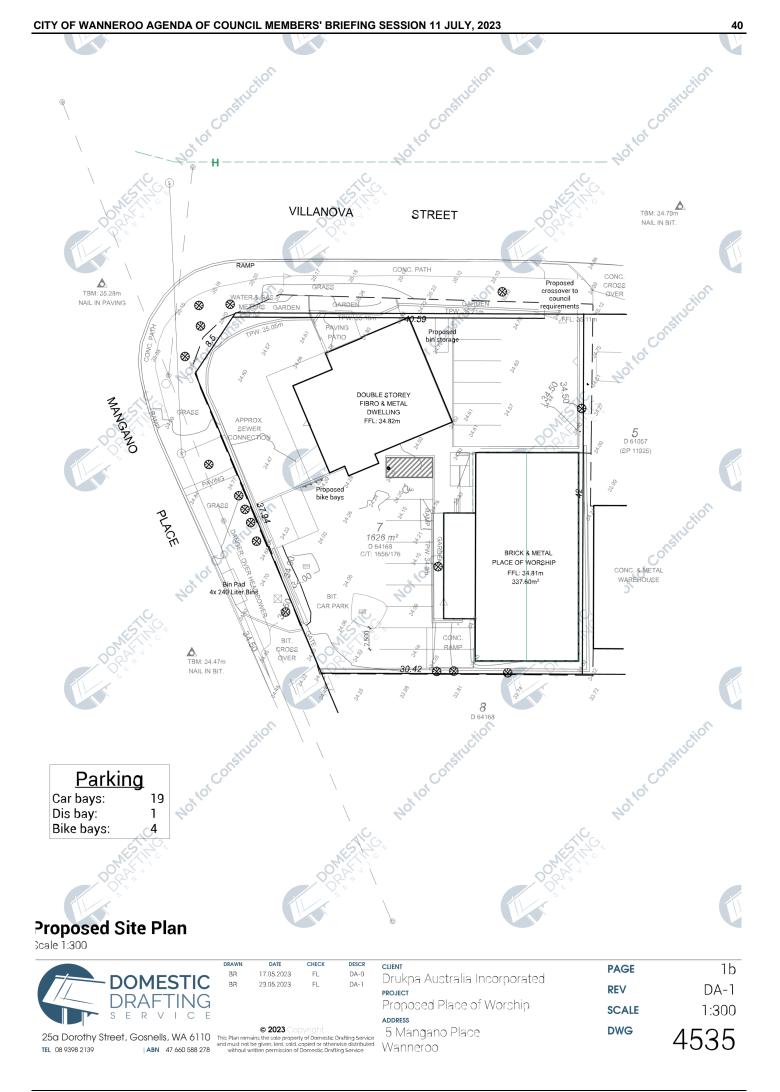

| 2b | Existing Floor Plan       | 1:100       |
|                                                                                                                                                                                                           | 2c | Proposed Floor Plan       | 1:100       |



25a Dorothy Street, Gosnells, WA 6110 TEL 08 9398 2139 **ABN** 47 660 588 278 © 2023 Copyright

This Plan remains the sole property of Domestic Drafting Service and must not be given, lent, sold, copied or otherwise distributed without written permission of Domestic Drafting Service

#### CITY OF WANNEROO AGENDA OF COUNCIL MEMBERS' BRIEFING SESSION 11 JULY, 2023



39









Scale 1:100

|                                       | DRAWN<br>BR                      | DATE<br>17.05.2023   | CHECK<br>FL                                                               | DESCR<br>DA-0   | сиемт<br>Drukpa Australia Incorporated | PAGE  | 2c    |
|---------------------------------------|----------------------------------|----------------------|---------------------------------------------------------------------------|-----------------|----------------------------------------|-------|-------|
| DRAFTING                              |                                  |                      |                                                                           |                 | PROJECT                                | REV   | DA-0  |
| S E R V I C E