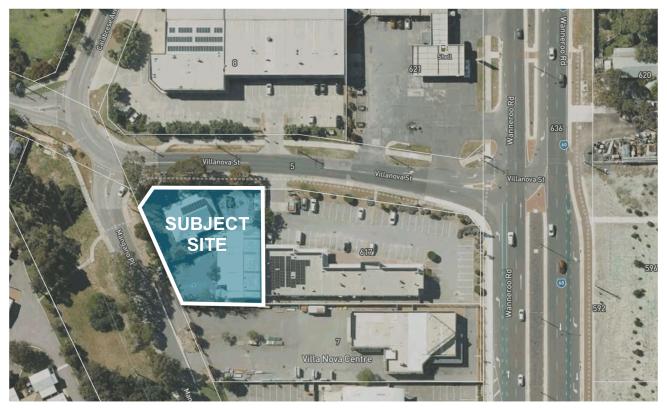

modates a residential dwelling and a separate warehouse with office (Figure 2). The site is surrounded by a mix of residential and commercial uses.

A change in use is proposed for the existing warehouse and office building, to be repurposed as a "Place of Worship". The Place of Worship will hold the prayer sessions primarily during the weekends. As a temple, the place will see casual visits during the week for offering and prayer, typically up to 1 to 10 people a day. Staffs and volunteers will also the place for admin work and preparation for weekends.

The key issues that will be addressed in this report include the proposed development traffic generation and distribution, access and egress movement patterns, car parking, and access to the site for alternative modes of transportation.



Figure 1: Subject site



Figure 2: Existing site use

## 2 Proposed change of use

The subject site presently accommodates two structures. There is a residential dwelling as well as a separate building that functions as an office and warehouse. It is proposed to keep the residential dwelling which will be used to host one to three teachers at a time and will live there for up to three months maximum. The office and warehouse will be refurbished and used as a place of worship. The floor area of the Place of Worship has been rounded up to 350m2 for calculations applied in this TIS.

The site presently accommodates one crossover on Mangano Place with gated secure access. Car parking is currently provided at the front of the office and warehouse building. A roller door is installed on the w