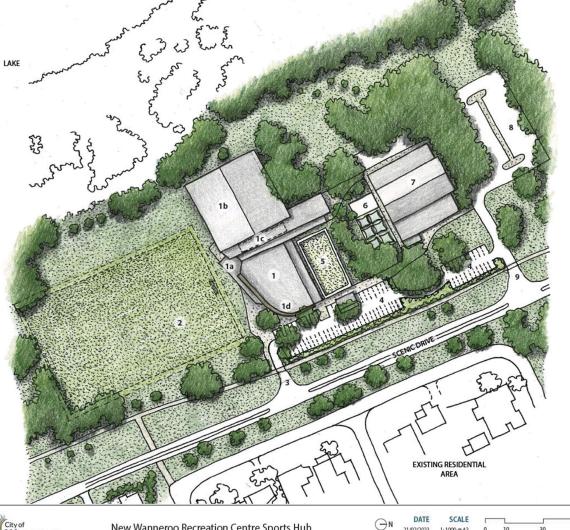

## CONTENTS

| <u>ITEM 1</u> | ATTENDANCES 1                                                                                                                           |
|---------------|-----------------------------------------------------------------------------------------------------------------------------------------|
| ITEM 2        | APOLOGIES AND LEAVE OF ABSENCE 1                                                                                                        |
| ITEM 3        | DEPUTATIONS 1                                                                                                                           |
| ITEM 4        | REPORTS 1                                                                                                                               |
| PLANNING & S  | SUSTAINABILITY 1                                                                                                                        |
| APPROVAL SE   | RVICES 1                                                                                                                                |
| 4.1           | CONSIDERATION OF AMENDMENTS TO LOCAL PLANNING POLICY 4.19: MEDIUM-<br>DENSITY HOUSING STANDARDS (R-MD) FOLLOWING ADVERTISING            |
| 4.2           | CONSIDERATION OF DEVELOPMENT APPLICATION FOR A CHANGE OF USE TO PLACE OF WORSHIP AT 5 MANGANO PLACE, WANNEROO 14                        |
| ASSETS        | 112                                                                                                                                     |
| ASSET OPERA   | TIONS & SERVICES 112                                                                                                                    |
| 4.3           | RESPONSE TO PETITION (PT02-05/23) REQUESTING PEDESTRIAN ACCESSWAY CLOSURE BETWEEN FEATHERTOP RISE AND THE AVENUE, ALEXANDER HEIGHTS 112 |
| INFRASTRUCT   | URE CAPITAL WORKS 121                                                                                                                   |
| 4.4           | CONTRACT 21046 EXTENSION - PROVISION OF CAST IN SITU CONCRETE<br>FOOTPATHS, SHARED USE PATHS AND CROSSOVERS 121                         |
| COMMUNITY &   | PLACE 125                                                                                                                               |
|               | ACILITIES 125                                                                                                                           |
| 4.5           | WANNEROO RECREATION CENTRE (SPORTS HUB) - CONCEPT DESIGN FOR<br>COMMUNITY ENGAGEMENT 125                                                |
| 4.6           | EAST WANNEROO COMMUNITY FACILITIES PLAN 134                                                                                             |
| 4.7           | STATE GOVERNMENT FUNDING COMMITMENT - WANNEROO SHOWGROUNDS - NEW DUGOUTS 191                                                            |
| COMMUNITY S   | AFETY & EMERGENCY MANAGEMENT REPORT 195                                                                                                 |
| 4.8           | PT 01-05/23 PETITION FOR FIXED CCTV AT WATERLAND POINT IN QUINNS ROCKS 195                                                              |