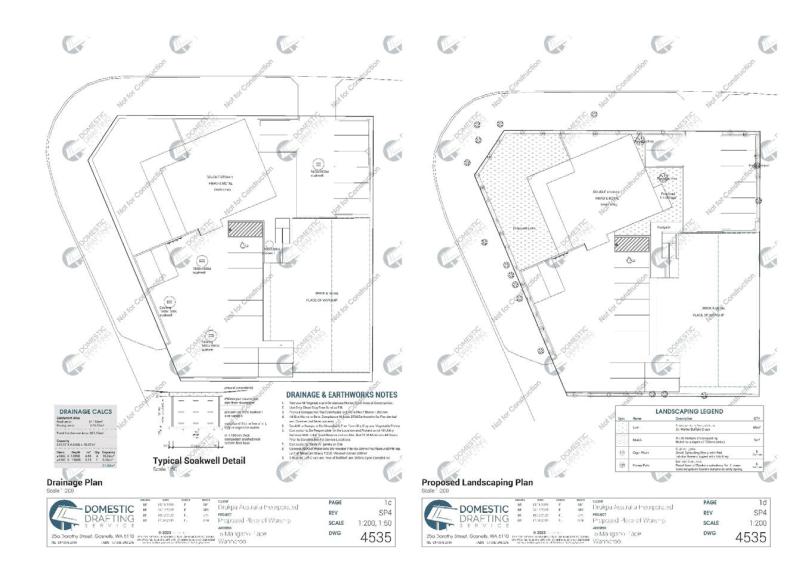

olid Wall -no windows                      |  |
| Rear                              | 48                                         | 22                            | Entrance                                    |  |
| Side (North)                      | 58                                         | 32                            | No Windows or Doors (Container<br>in place) |  |
| Side (South)                      | 57                                         | 31                            | Storage Area                                |  |

Based on the above, the internal noise level would be between 22-35 dB(A). When comparing to the criteria in SPP 5.4, compliance is achieved with the 40 dB(A)  $_{LAeq(day)}$ . Therefore, no further noise amelioration is required.

# **APPENDIX A**

PLANS













## **APPENDIX B**

## NOISE CONTOUR PLOTS ENVIRONMENTAL NOISE EMISSIONS





## **APPENDIX C**

NOISE CONTOUR PLOTS ROAD TRAFFIC NOISE EMISSIONS



## <u>Assets</u>

#### **Asset Operations & Services**

## 4.3 Response to Petition (PT02-05/23) requesting Pedestrian Accessway Closure between Feathertop Rise and The Avenue, Alexander Heights

| File Ref:            | 3120V014 – 23/215420 |
|----------------------|----------------------|
| Responsible Officer: | Director Assets      |
| Attachments:         | 2                    |

#### Issue

To consider petition PT02-05/23, received at the meeting of Council held on 16 May 2023, requesting the closure of the pedestrian access way (PAW) between Feathertop Rise and The Avenue, Alexander Heights.

## Background

At the Ordinary Cou