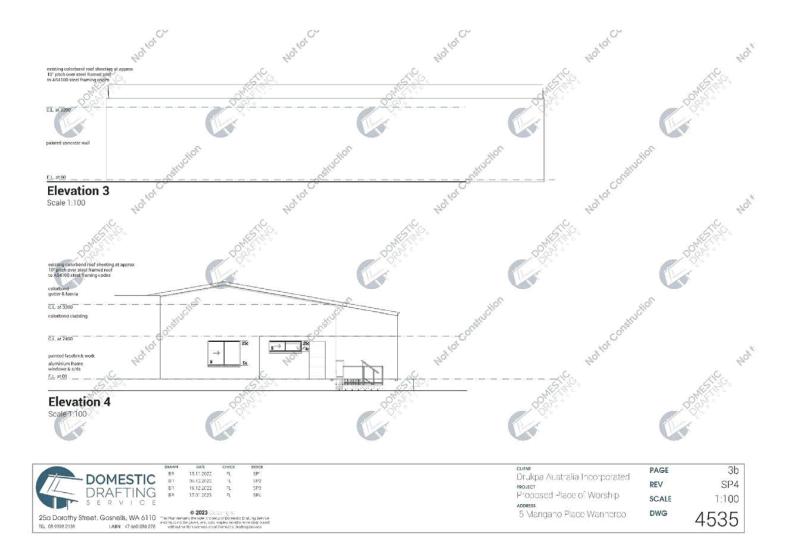

l -no windows                      |  |
| Rear                              | 48                                         | 22                            | Entrance                                    |  |
| Side (North)                      | 58                                         | 32                            | No Windows or Doors (Container<br>in place) |  |
| Side (South)                      | 57                                         | 31                            | Storage Area                                |  |

Based on the above, the internal noise level would be between 22-35 dB(A). When comparing to the criteria in SPP 5.4, compliance is achieved with the 40 dB(A)  $_{LAeq(day)}$ . Therefore, no further noise amelioration is required.

# **APPENDIX A**

PLANS













## **APPENDIX B**

## NOISE CONTOUR PLOTS ENVIRONMENTAL NOISE EMISSIONS





## **APPENDIX C**

NOISE CONTOUR PLOTS ROAD TRAFFIC NOISE EMISSIONS



## <u>Assets</u>

#### **Asset Operations & Services**

## 4.3 Response to Petition (PT02-05/23) requesting Pedestrian Accessway Closure between Feathertop Rise and The Avenue, Alexander Heights

| File Ref:            | 3120V014 – 23/215420 |
|----------------------|----------------------|
| Responsible Officer: | Director Assets      |
| Attachments:         | 2                    |

#### Issue

To consider petition PT02-05/23, received at the meeting of Council held on 16 May 2023, requesting the closure of the pedestrian access way (PAW) between Feathertop Rise and The Avenue, Alexander Heights.

## Background

At the Ordinary Council Mee