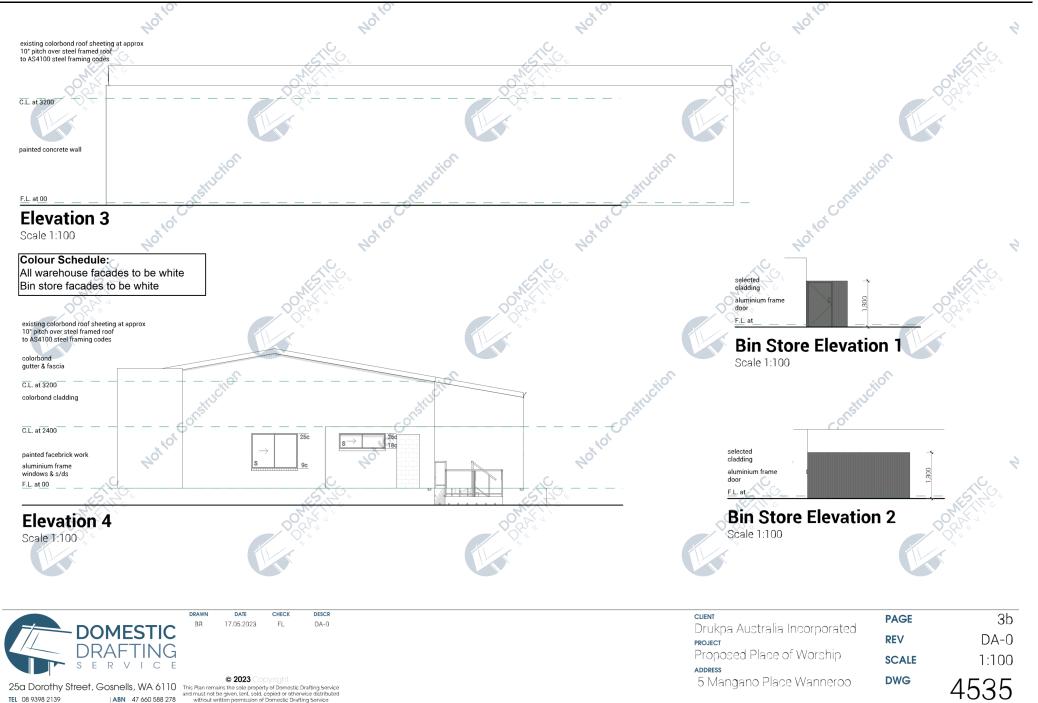

|                 | PROJECT                                | REV   | DA-0  |
| S E R V I C E                         |                                  |                      |                                                                           |                 | Proposed Place of Worship              | SCALE | 1:100 |
| 25g Dorothy Street, Gosnells, WA 6110 | This Plan rema<br>and must not b | e given, lent, sold, | pyright<br>rty of Domestic Dr<br>, copied or otherw<br>f Domestic Draftin | ise distributed | ADDRESS<br>5 Mangano Place<br>Wanneroo | DWG   | 4535  |

#### CITY OF WANNEROO AGENDA OF COUNCIL MEMBERS' BRIEFING SESSION 11 JULY, 2023

44



#### CITY OF WANNEROO AGENDA OF COUNCIL MEMBERS' BRIEFING SESSION 11 JULY, 2023





## Lot 7 (5) Mangano Place, Wanneroo Proposed Change of Use

# **TRANSPORT IMPACT STATEMENT**









Prepared for: Prukpa Australia Incorporated

anuary 2023

# Lot 7 (5) Mangano Place, Wanneroo

| Prepared for:   | Drukpa Australia Incorporated |
|-----------------|-------------------------------|
| Prepared by:    | Paul Ghantous                 |
| Date:           | 28 January 2023               |
| Project number: | U22.104                       |

### **Version control**

| Version No.  | Date     | Prepared by   | <b>Revision description</b> | Issued to      |
|--------------|----------|---------------|-----------------------------|----------------|
| U22.104.r01  | 22/01/23 | Paul Ghantous | DRAFT                       | Altus Planning |
| U22.104.r01a | 26/01/23 | Paul Ghanto