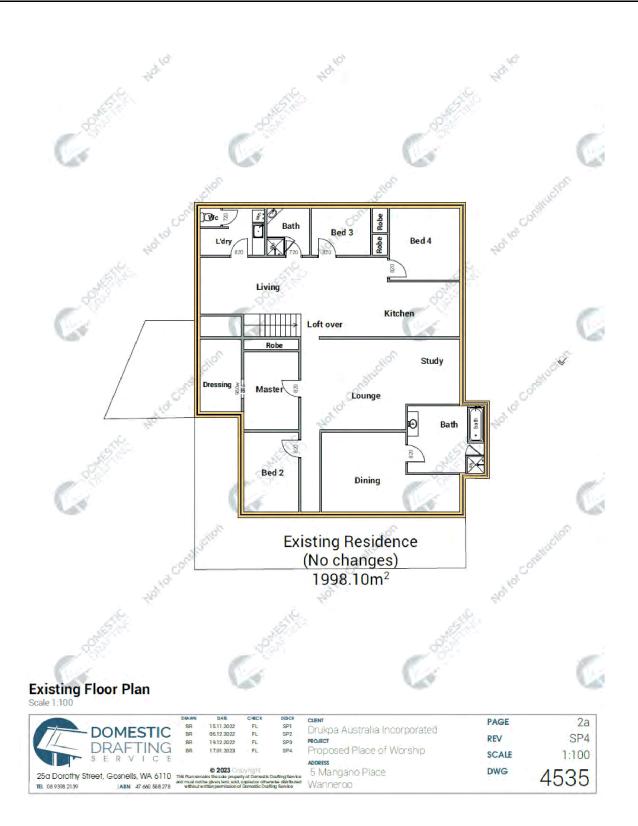

use and office building, to be repurposed as a "Place of Worship". The Place of Worship will hold services on weekends.

The site features good connectivity with the existing road, cycling and pedestrian network. There is good public transport coverage through nearby bus services.

The traffic analysis undertaken in this report shows that the traffic generation of the proposed development is minimal (less than 100vph on any lane) and as such would have insignificant impact on the surrounding road network.

Car parking analysis indicates that there is capacity to accommodate up to 76 visitors on site, with 21 car parking bays provided.

It is concluded that the findings of this Transport Impact Statement are supportive of the proposed development.



**Appendix A: Proposed site plans** 







Appendix B: Driveway sightline assessment





| Re | vision n | notes:     |                                                                                                        | Drawn by:                     | Project:                                        | Date:      | 00                                                                   |
|----|----------|------------|--------------------------------------------------------------------------------------------------------|-------------------------------|-------------------------------------------------|------------|----------------------------------------------------------------------|
| F  | ev: D    | Date:      | Notes:                                                                                                 | Paul Ghan