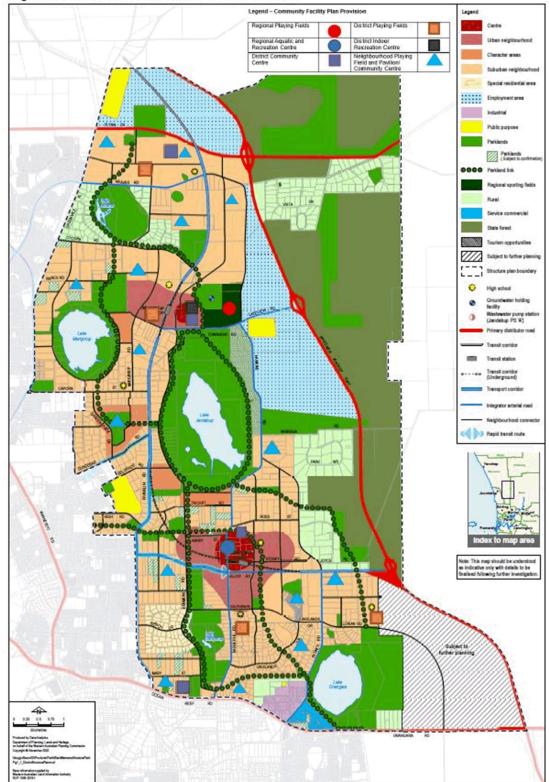

* Bike parking & bike lockers                                                                       | 30      |
| * External paving                                                                                   | 400     |
| Verandas                                                                                            | 369     |
| Total External                                                                                      | 44,547  |
| TOTAL                                                                                               | 45,277  |





# Attachment 9 - East Wanneroo District Structure Plan – Staging Plan



# Attachment 10 - East Wanneroo Proposed District and Neighbourhood Facility **Provision and Location**





East Wanneroo District Structure Plan

189



Figure 1.1 East Wanneroo District Structure Plan

East Wanneroo District Structure Plan

| 4.7 | State Government Funding Commitment - Wanneroo Showgrounds - New |  |
|-----|------------------------------------------------------------------|--|
|     | Dugouts                                                          |  |

| File Ref:<br>Responsible Officer:<br>Attachments:<br>Previous Items: | 44395 – 23/220598<br>Director Community & Place<br>1<br>CP01-11/21 - State Government Funding Commitments:<br>Wanneroo Showgrounds - Ordinary Council - 16 Nov<br>2021 6:00pm |
|----------------------------------------------------------------------|---------------------------------------------------------------------------------------------------------------------------------------------------------