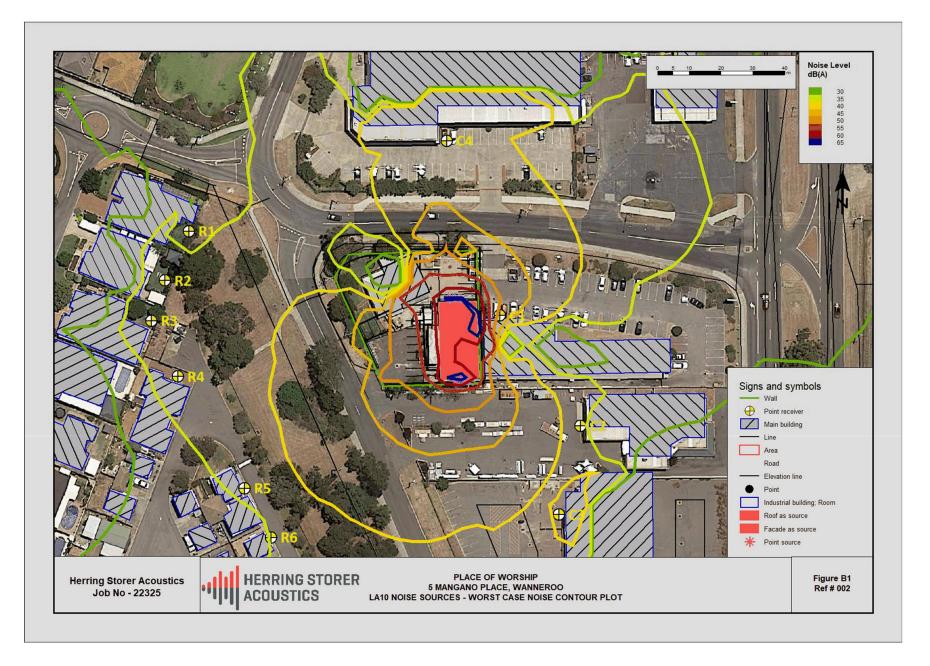

| 48                                         | 22                            | Entrance                                    |  |
| Side (North)                      | 58                                         | 32                            | No Windows or Doors (Container<br>in place) |  |
| Side (South)                      | 57                                         | 31                            | Storage Area                                |  |

Based on the above, the internal noise level would be between 22-35 dB(A). When comparing to the criteria in SPP 5.4, compliance is achieved with the 40 dB(A)  $_{LAeq(day)}$ . Therefore, no further noise amelioration is required.

# **APPENDIX A**

PLANS













## **APPENDIX B**

## NOISE CONTOUR PLOTS ENVIRONMENTAL NOISE EMISSIONS





## **APPENDIX C**

NOISE CONTOUR PLOTS ROAD TRAFFIC NOISE EMISSIONS



## <u>Assets</u>

#### **Asset Operations & Services**

## 4.3 Response to Petition (PT02-05/23) requesting Pedestrian Accessway Closure between Feathertop Rise and The Avenue, Alexander Heights

| File Ref:            | 3120V014 – 23/215420 |
|----------------------|----------------------|
| Responsible Officer: | Director Assets      |
| Attachments:         | 2                    |

#### Issue

To consider petition PT02-05/23, received at the meeting of Council held on 16 May 2023, requesting the closure of the pedestrian access way (PAW) between Feathertop Rise and The Avenue, Alexander Heights.

## Background

At the Ordinary Council Meeting on 16 May 2023, Council received a Petition signed by 8 residents from