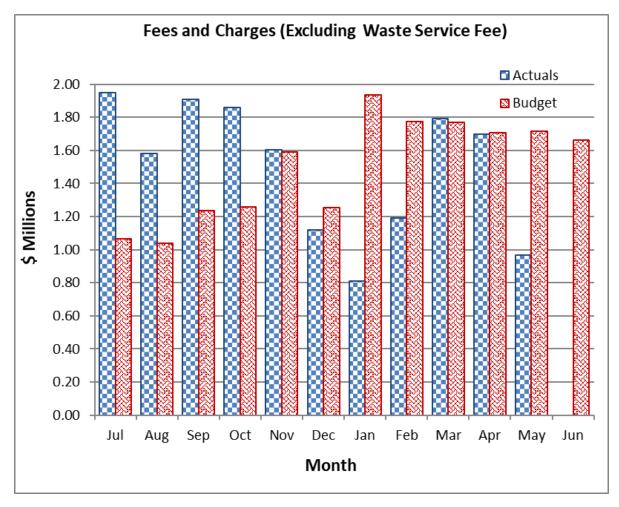

ed facilities of \$369k, timing differences of various State Government Grants of \$765k and higher contribution from waste recycling program of \$190k partially offset by the lower revenue from Ratepayers payment plan contributions of \$650k.



Note 3 Fees and Charges Month to Date - (Actual \$978k, Revised Budget \$1.8m)

The unfavourable variance of \$801k for the month is mainly due to lower Green Fees income and Driving Range income from the new golf course management agreement of \$433k and reclassification of income from Fees and Charges to reflect concessions provided to community groups of \$368k.

# Year to Date - (Actual \$48.8m, Adopted Budget \$49.0m)

The unfavourable variance of \$256k is mainly due to lower Green Fees income from the new golf course management agreement.



## Note 4 Interest Earnings

# Month to Date - (Actual \$1.4m, Revised Budget \$1.3m)

The variance is favourable by \$157K due to higher interest rates.

## Year to Date - (Actual \$11.7m, Revised Budget \$10.0m)

The favourable variance of \$1.7m mainly due to higher interest income from Investments due to ongoing interest rate increases.



# Note 5 Other Revenue

## Month to Date - (Actual \$201k, Revised Budget \$185k)

The favourable variance of \$16k is mainly due to higher income from Resource Extraction Claim of \$55k and product sales income from various community facilities of \$36k, partially offset by the lower profit share for Golf Courses of \$75k.

## Year to Date - (Actual \$1.9m, Revised Budget \$1.9m)

The variance is unfavourable by \$4k but is within the reportable t