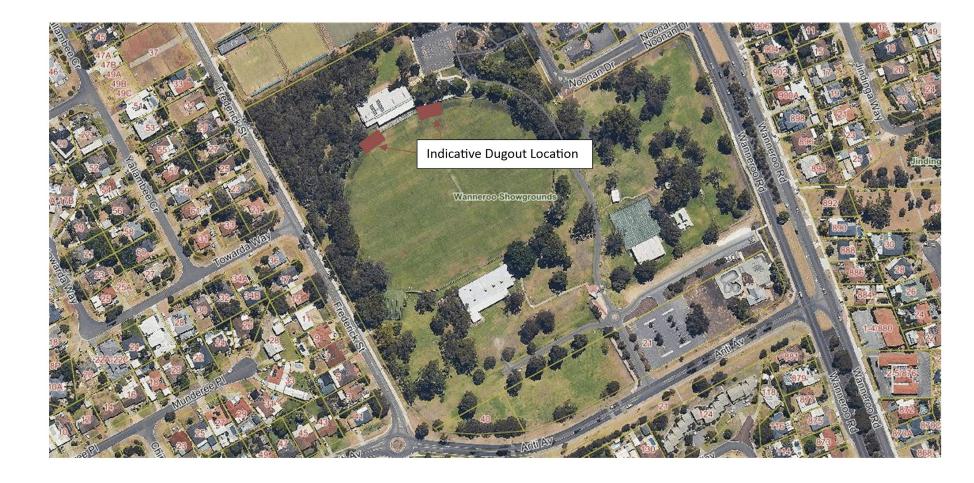

----------|---------------------------------------------|----------|-------------------------------------------------------------------------------------------------------------------------------|
| Grant funding | Wanneroo<br>Showgrounds Dug<br>Outs Project | \$30,000 | Grant funding received<br>by Wanneroo Amateur<br>Football Club will be<br>transferred to the City<br>upon signing of the MoU. |

- 2. NOTES that the project will not commence until the external grant funding has been received by the City; and
- 3. NOTES that the City will enter into a Memorandum of Understanding with the Wanneroo Amateur Football Club to outline the obligations of each party in relation to the delivery of the project.

Attachments:

1. Site Map - Wanneroo Showgrounds Indicative Dugouts Location 23/230949



# **Community Safety & Emergency Management Report**

# 4.8 PT 01-05/23 Petition for Fixed CCTV at Waterland Point in Quinns Rocks

File Ref: Responsible Officer: Attachments: 3272V06 – 23/201594 Director Community & Place Nil

#### Issue

To consider PT01-05/23 relating to the installation of fixed CCTV at Waterland Point in Quinns Rocks.

#### Background

At its meeting on 16 May 2023, Council received a petition of 16 signatures requesting the installation of a permanent CCTV mast in the carpark at Waterland Point, Quinns Rocks to address anti-social behaviour, at the location depicted in the map below.



#### Detail

Waterland Point is a residential street adjacent to the beach in the northern part of Quinns Rocks. The street ends in a No Through Road with 20 car bays and a path hea