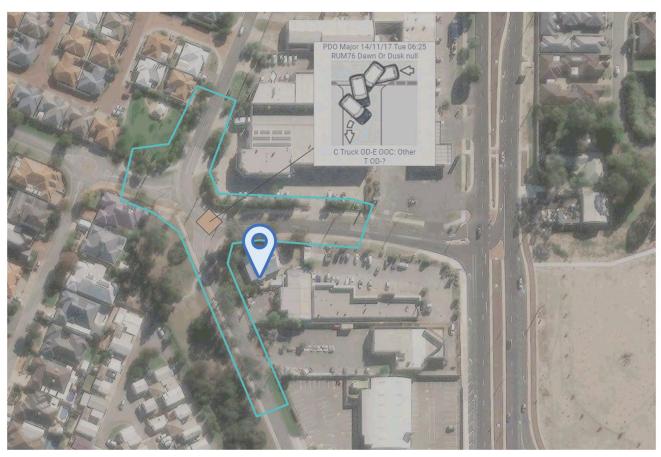

visitors to travel by sustainable modes of transport. A large catchment of people exists within a comfortable 8km or 20-25min cycling or micromobility journey to the site, including a spread of suburbs in the City of Wanneroo.



Figure 14: Cycling and micro-mobility catchment

# 11 Site specific issues

No additional site-specific issues were identified within the scope of this assessment.

# 12 Safety issues

The five-year crash history in the vicinity of the site was obtained from Main Roads WA. As detailed in Figure 15, 1 crash was recorded in the immediate locality in the last five years, which resulted in property damage only. The detailed crash history is presented in Table 4.

The low traffic generation of the proposed development is unlikely to affect traffic safety in the area.



Figure 15: 5-year crash map in the locality (2017-2021)

Source: MRWA crash mapping tool

# Table 4: 5-year crash history in the locality (2017-2021)

| Severity                | No. | %      |
|-------------------------|-----|--------|
| Fatal                   | .0  | 0      |
| Hospital                | 0   | 0      |
| Medical                 | 0   | 0      |
| PDO Major               | 1   | 100.00 |
| PDO Minor               | 0   | 0      |
| Year                    | No. | %      |
| 2017                    | 1   | 100.00 |
| Nature                  | No. | %      |
| Head On                 | 0   | 0      |
| Hit Animal              | 0   | 0      |
| Hit Object              | 1   | 100.00 |
| Hit Pedestrian          | 0   | 0      |
| Non Collision           | 0   | 0      |
|