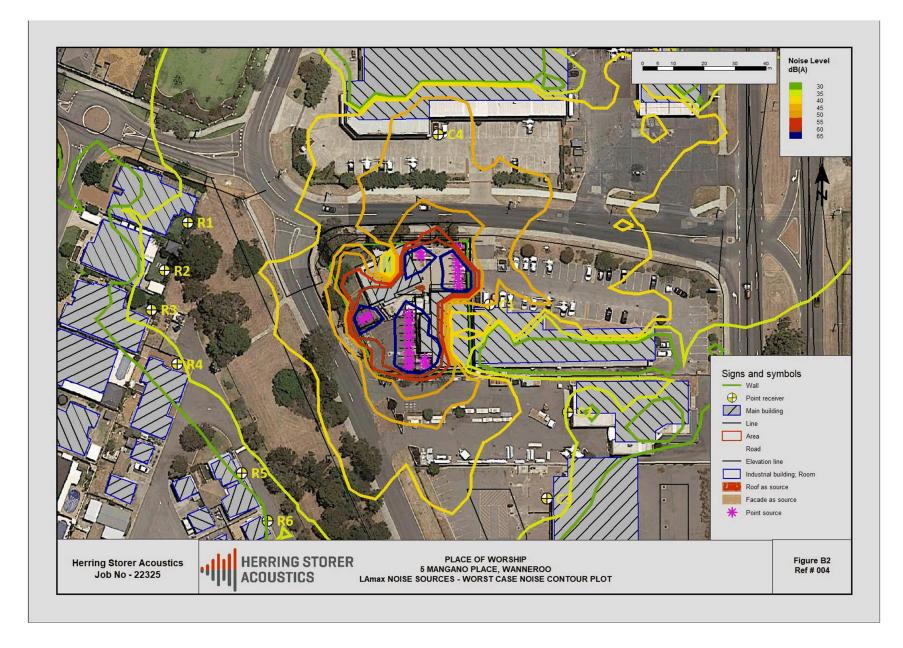

48                                         | 22                            | Entrance                                    |  |
| Side (North)                      | 58                                         | 32                            | No Windows or Doors (Container<br>in place) |  |
| Side (South)                      | 57                                         | 31                            | Storage Area                                |  |

Based on the above, the internal noise level would be between 22-35 dB(A). When comparing to the criteria in SPP 5.4, compliance is achieved with the 40 dB(A)  $_{LAeq(day)}$ . Therefore, no further noise amelioration is required.

# **APPENDIX A**

PLANS













## **APPENDIX B**

## NOISE CONTOUR PLOTS ENVIRONMENTAL NOISE EMISSIONS





## **APPENDIX C**

NOISE CONTOUR PLOTS ROAD TRAFFIC NOISE EMISSIONS



## <u>Assets</u>

#### **Asset Operations & Services**

## 4.3 Response to Petition (PT02-05/23) requesting Pedestrian Accessway Closure between Feathertop Rise and The Avenue, Alexander Heights

| File Ref:            | 3120V014 – 23/215420 |
|----------------------|----------------------|
| Responsible Officer: | Director Assets      |
| Attachments:         | 2                    |

#### Issue

To consider petition PT02-05/23, received at the meeting of Council held on 16 May 2023, requesting the closure of the pedestrian access way (PAW) between Feathertop Rise and The Avenue, Alexander Heights.

## Background

At the Ordinary Council Meeting on 16 May 2023, Council received a Petition signed by 8 residents from t