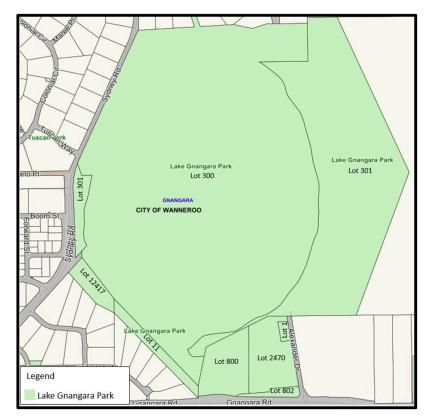

t                                                                                    |
| Foreshore Reserve - Yanchep            | As shown in Map 25 | Trumpster Parade, Forteshore<br>Vista, Compass Circle, Brazier<br>Road, Capricorn Esplenade,<br>Holiday Way,    |
| Foreshore Reserve – Two Rocks          | As shown in Map 26 | Spot View, Two Rocks Road,<br>Jordan Street, Marcon Street,<br>Australis Drive, Pope Street,<br>Sovereign Drive |
| Poinciana Park                         | As shown in Map 27 | Poinciana Place, Scenic Drive                                                                                   |
| Kinsdale Park                          | As shown in Map 28 | Caldale Close, Kinsale Drive,<br>Duncanno Rise, Seaham Way,<br>Chalmers Court                                   |



Map 1 – Lake Gnangara Park, car prohibited area



Map 2 - Badgerup Reserve, cat-prohibited area



Map 3 – Lake Adams, cat-prohibited area



Map 4 - Koondoola Regional Open Space & Reserve Waddington Park & Rendell Park, cat prohibited area



Map 5 - Chancellor Park & Marangaroo Golf Course, cat prohibited area



Map 6 – Lake Joondalup Foreshore, cat prohibited area



Map 7 – Pinjar Park, cat prohibited area

| le Rd | Landsdale Rd                             | Lan | dsdale Rd   | s Way                          | Landsdale Rd | Landsdale Rd Lar |
|-------|------------------------------------------|-----|-------------|--------------------------------|--------------|------------------|
|       | Evandade Rd<br>Landsdale Farm<br>Lot 567 |     | CITY OF WAN | ndsdale Park<br>veroo<br>10