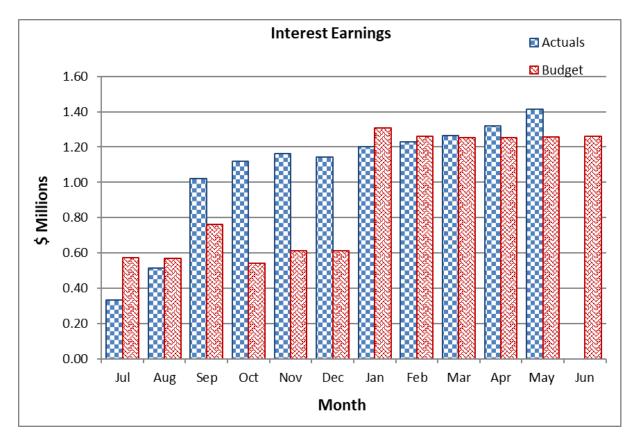

riance of \$801k for the month is mainly due to lower Green Fees income and Driving Range income from the new golf course management agreement of \$433k and reclassification of income from Fees and Charges to reflect concessions provided to community groups of \$368k.

# Year to Date - (Actual \$48.8m, Adopted Budget \$49.0m)

The unfavourable variance of \$256k is mainly due to lower Green Fees income from the new golf course management agreement.



## Note 4 Interest Earnings

# Month to Date - (Actual \$1.4m, Revised Budget \$1.3m)

The variance is favourable by \$157K due to higher interest rates.

## Year to Date - (Actual \$11.7m, Revised Budget \$10.0m)

The favourable variance of \$1.7m mainly due to higher interest income from Investments due to ongoing interest rate increases.



# Note 5 Other Revenue

## Month to Date - (Actual \$201k, Revised Budget \$185k)

The favourable variance of \$16k is mainly due to higher income from Resource Extraction Claim of \$55k and product sales income from various community facilities of \$36k, partially offset by the lower profit share for Golf Courses of \$75k.

## Year to Date - (Actual \$1.9m, Revised Budget \$1.9m)

The variance is unfavourable by \$4k but is within the reportable threshold.



# **Expenses**

# Note 6 Employee Costs

# Month to Date - (Actual \$7.2m, Revised Budget \$7.0m)

The variance is unfavourable by \$219k represents timing differences of annual leave utilisation and overtime expenses.

# Year to Date - (Actual \$73.4m, Revised Budget \$77.1m)

The favourable variance of \$3.7m mainly due to the hi