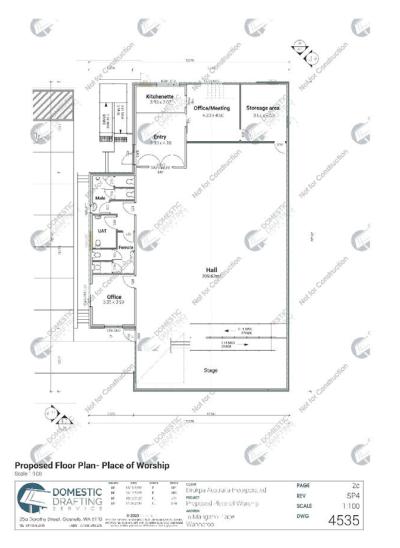

Wall -no windows                      |  |
| Rear                              | 48                                         | 22                            | Entrance                                    |  |
| Side (North)                      | 58                                         | 32                            | No Windows or Doors (Container<br>in place) |  |
| Side (South)                      | 57                                         | 31                            | Storage Area                                |  |

Based on the above, the internal noise level would be between 22-35 dB(A). When comparing to the criteria in SPP 5.4, compliance is achieved with the 40 dB(A)  $_{LAeq(day)}$ . Therefore, no further noise amelioration is required.

# **APPENDIX A**

PLANS













## **APPENDIX B**

## NOISE CONTOUR PLOTS ENVIRONMENTAL NOISE EMISSIONS





## **APPENDIX C**

NOISE CONTOUR PLOTS ROAD TRAFFIC NOISE EMISSIONS



## <u>Assets</u>

#### **Asset Operations & Services**

## 4.3 Response to Petition (PT02-05/23) requesting Pedestrian Accessway Closure between Feathertop Rise and The Avenue, Alexander Heights

| File Ref:            | 3120V014 – 23/215420 |
|----------------------|----------------------|
| Responsible Officer: | Director Assets      |
| Attachments:         | 2                    |

#### Issue

To consider petition PT02-05/23, received at the meeting of Council held on 16 May 2023, requesting the closure of the pedestrian access way (PAW) between Feathertop Rise and The Avenue, Alexander Heights.

## Background

At the Ordinary Council