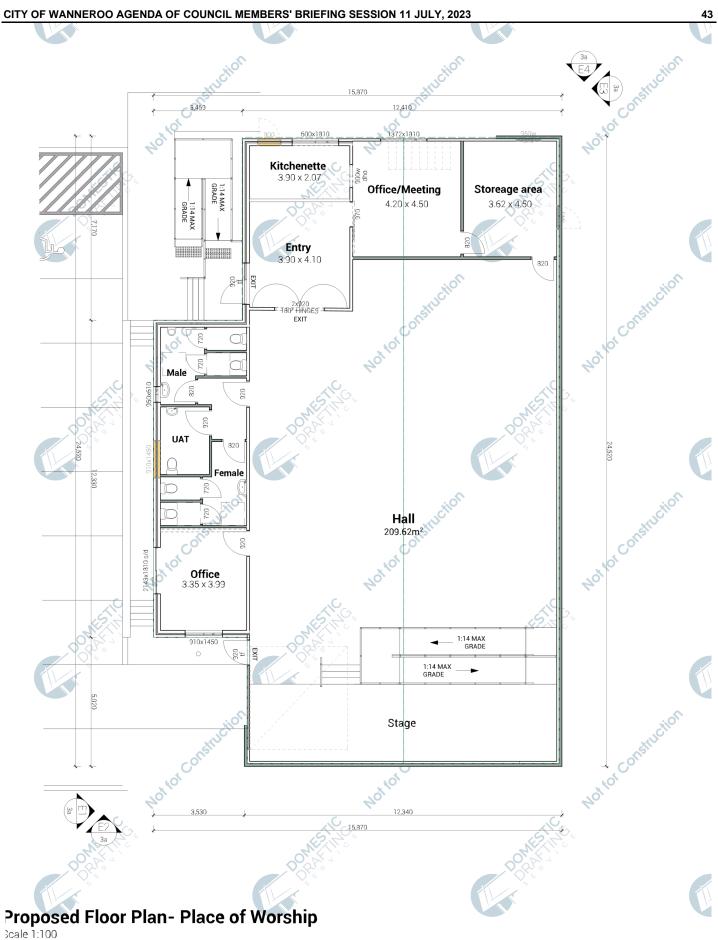

| 2b | Existing Floor Plan       | 1:100       |
|                                                                                                                                                                                                           | 2c | Proposed Floor Plan       | 1:100       |



25a Dorothy Street, Gosnells, WA 6110 TEL 08 9398 2139 **ABN** 47 660 588 278 © 2023 Copyright

This Plan remains the sole property of Domestic Drafting Service and must not be given, lent, sold, copied or otherwise distributed without written permission of Domestic Drafting Service

#### CITY OF WANNEROO AGENDA OF COUNCIL MEMBERS' BRIEFING SESSION 11 JULY, 2023



39









Scale 1:100

|                                       | DRAWN<br>BR                      | DATE<br>17.05.2023   | CHECK<br>FL                                                               | DESCR<br>DA-0   | сиемт<br>Drukpa Australia Incorporated | PAGE  | 2c    |
|---------------------------------------|----------------------------------|----------------------|---------------------------------------------------------------------------|-----------------|----------------------------------------|-------|-------|
| DRAFTING                              |                                  |                      |                                                                           |                 | PROJECT                                | REV   | DA-0  |
| S E R V I C E