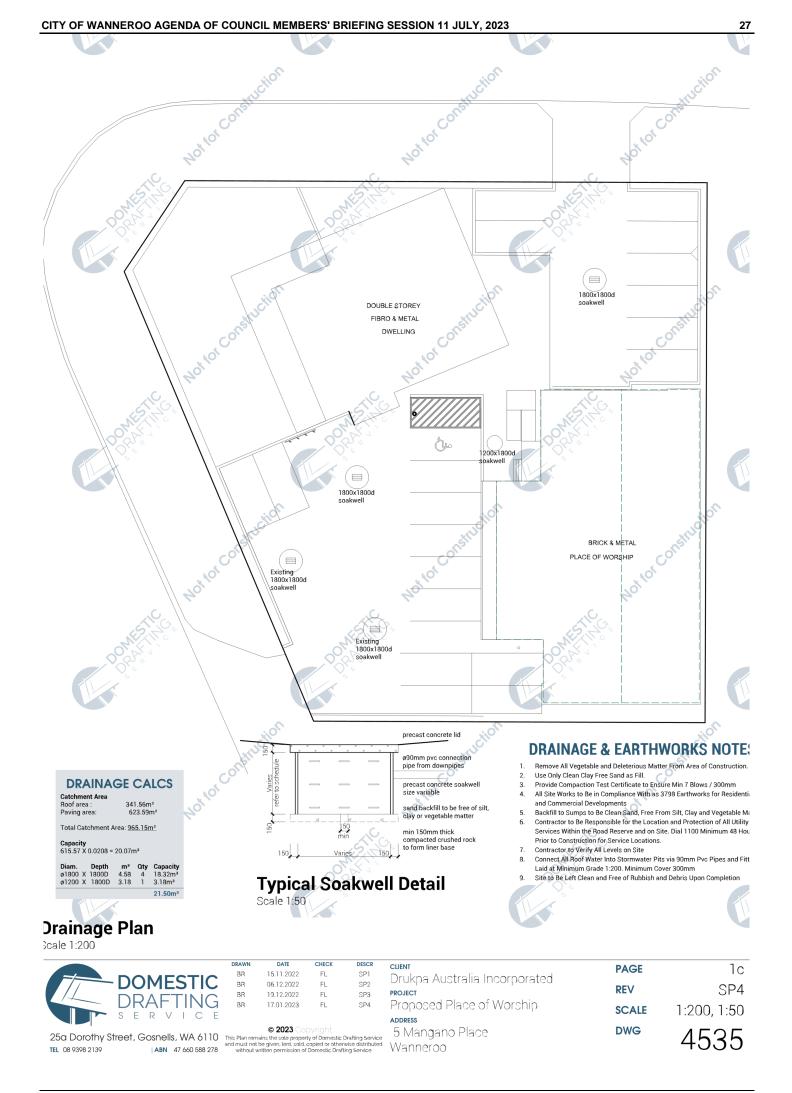

| 2b | Existing Floor Plan       | 1:100       |
|                                                                                                                                                                                                           | 2c | Proposed Floor Plan       | 1:100       |



25a Dorothy Street, Gosnells, WA 6110 TEL 08 9398 2139 | ABN 47 660 588 278 © 2023 Copyright

This Plan remains the sole property of Domestic Drafting Service and must not be given, lent, sold, copied or otherwise distributed without written permission of Domestic Drafting Service

#### CITY OF WANNEROO AGENDA OF COUNCIL MEMBERS' BRIEFING SESSION 11 JULY, 2023



25







#### DRAWN DESCR CLIENT PAGE 1d BR 15.11.2022 FL SP1 Drukpa Australia Incorporated DOMESTIC BR 06.12.2022 FL SP2 REV SP4 PROJECT BR 19.12.2022 FL SP3 DRAFTI ١G BR Proposed Place of Worship 17.01.2023 FL SP4 1:200 SCALE S Е R V С T ADDRESS © 2023 DWG 5 Mangano Place 4535 25a Dorothy Street, Gosnells, WA 6110 This Plan rty of Domestic Drafting Service copied or otherwise distributed the sole pro ven, lent, se Wanneroo TEL 08 9398 2139 ABN 47 660 588 278





|                  | DRAFIING                 | BR            | 17.01.2023                                             | FL | SP4              | Proposed Place of Wor |
|------------------|--------------------------|---------------|--------------------------------------------------------|----|------------------|----------------------