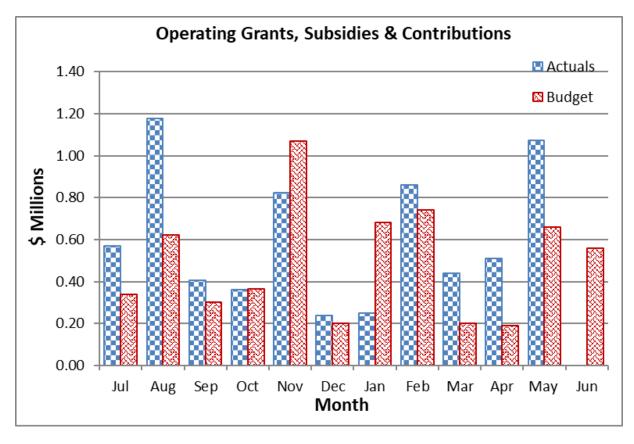

vourable variance of \$68k mainly due to lower Interim Rates from residential properties.

# Note 2 Operating Grants, Subsidies & Contributions

# Month to Date - (Actual \$1.1m, Revised Budget \$658k)

The favourable variance of \$414k mainly relates to higher Financial Assistance Grant payment related to 4<sup>th</sup> quarter of financial year 2022/2023.

# Year to Date - (Actual \$6.7m, Revised Budget \$5.4m)

The favourable variance of \$1.3m is mainly due to favourable recovery of debt and legal costs of \$582k, various contributions from leased facilities of \$369k, timing differences of various State Government Grants of \$765k and higher contribution from waste recycling program of \$190k partially offset by the lower revenue from Ratepayers payment plan contributions of \$650k.



Note 3 Fees and Charges Month to Date - (Actual \$978k, Revised Budget \$1.8m)

The unfavourable variance of \$801k for the month is mainly due to lower Green Fees income and Driving Range income from the new golf course management agreement of \$433k and reclassification of income from Fees and Charges to reflect concessions provided to community groups of \$368k.

# Year to Date - (Actual \$48.8m, Adopted Budget \$49.0m)

The unfavourable variance of \$256k is mainly due to lower Green Fees income from the new golf course management agreement.



## Note 4 Interest Earnings

# Month to Date - (Actual \$1.4m, Revised Budget \$1.3m)

The variance is favourable by \$157K due to higher interest rates.

## Year to Date - (Actual \$11.7m, Revised Budget \$10.0m)

The favourable variance of \