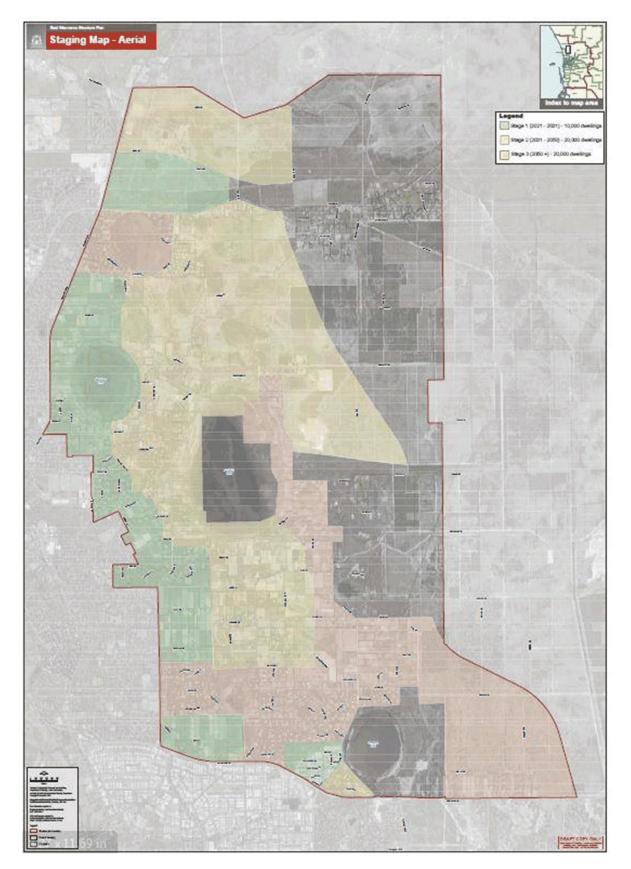

* Landscaping                                                                                       | 6,000   |
| * Car / Bus Parking                                                                                 | 2,500   |
| * Bike parking & bike lockers                                                                       | 30      |
| * External paving                                                                                   | 400     |
| Verandas                                                                                            | 369     |
| Total External                                                                                      | 44,547  |
| TOTAL                                                                                               | 45,277  |





# Attachment 9 - East Wanneroo District Structure Plan – Staging Plan



# Attachment 10 - East Wanneroo Proposed District and Neighbourhood Facility **Provision and Location**





East Wanneroo District Structure Plan

189



Figure 1.1 East Wanneroo District Structure Plan

East Wanneroo District Structure Plan

| 4.7 | State Government Funding Commitment - Wanneroo Showgrounds - New |  |
|-----|------------------------------------------------------------------|--|
|     | Dugouts                                                          |  |

| File Ref:<br>Responsible Officer:<br>Attachments:<br>Previous Items: | 44395 – 23/220598<br>Director Community & Place<br>1<br>CP01-11/21 - State Government Funding Commitments:<br>Wanneroo Showgrounds - Ordinary Council - 16 Nov<br>2021 6:00pm