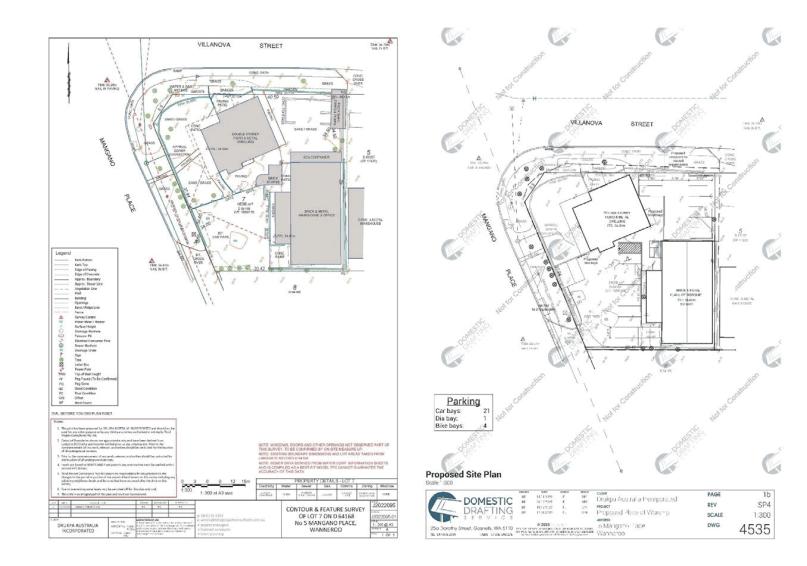

Solid Wall -no windows                      |  |
| Rear                              | 48                                         | 22                            | Entrance                                    |  |
| Side (North)                      | 58                                         | 32                            | No Windows or Doors (Container<br>in place) |  |
| Side (South)                      | 57                                         | 31                            | Storage Area                                |  |

Based on the above, the internal noise level would be between 22-35 dB(A). When comparing to the criteria in SPP 5.4, compliance is achieved with the 40 dB(A)  $_{LAeq(day)}$ . Therefore, no further noise amelioration is required.

# **APPENDIX A**

PLANS













## **APPENDIX B**

## NOISE CONTOUR PLOTS ENVIRONMENTAL NOISE EMISSIONS





## **APPENDIX C**

NOISE CONTOUR PLOTS ROAD TRAFFIC NOISE EMISSIONS



## <u>Assets</u>

#### **Asset Operations & Services**

## 4.3 Response to Petition (PT02-05/23) requesting Pedestrian Accessway Closure between Feathertop Rise and The Avenue, Alexander Heights

| File Ref:            | 3120V014 – 23/215420 |
|----------------------|----------------------|
| Responsible Officer: | Director Assets      |
| Attachments:         | 2                    |

#### Issue

To consider petition PT02-05/23, received at the meeting of Council held on 16 May 2023, requesting the closure of the pedestrian access way (PAW) between Feathertop Rise and The Avenue, Alexander Heights.

## Background

At the Ordinary C