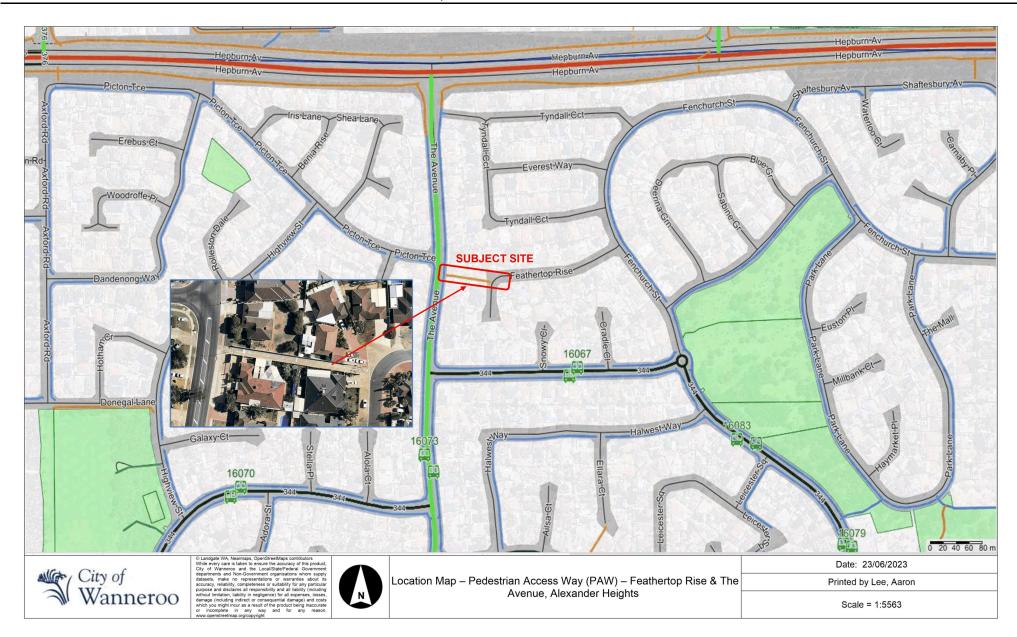

by Administration to assist in reducing antisocial behaviour. Such costs form part of the annual operational budget.

#### **Voting Requirements**

Simple Majority

#### Recommendation

That Council:-

- 1. NOTES the Petition PT02-05/23 received at its 16 May 2023 Ordinary Council Meeting;
- 2. DOES NOT SUPPORT the closure of the pedestrian accessway between Feathertop Rise and The Avenue, as shown in Attachment 1;
- 3. REQUESTS Administration to continue maintenance works as identified in the management strategy adopted in 2016; and
- 4. ADVISES the petitioners of its decision.

Attachments:

- 1. Location Map PAW between Feathertop Rise & The Avenue Alexander Heights 23/217724
- 21. Attachment 2 Management Strategy PAW Between Feathertop Rise and The Avenue, Alexander 16/18519 Heights



# Management Strategy

Pedestrian Accessway between Feathertop Rise and The Avenue, Alexander Heights





January 2016

4.3 – Attachment 2

Management Strategy – Pedestrian Accessway between Feathertop Rise and The Avenue, Alexander Heights

#### **Purpose of the Management Strategy**

This management strategy has been prepared in response to a resolution of Council to investigate ways in which anti-social behaviour can be reduced within a pedestrian accessway (PAW) formally known as Portion Lot 1055 (20P) Feathertop Rise, Alexander Heights.

#### **Detail of the Subject Pedestrian Accessway**

The PAW was created in the late 1980's as part of the subdivision of the locality. The PAW was intended to provide a pedestrian connection to and from the cul-de-sac of Feathertop Rise and The Av