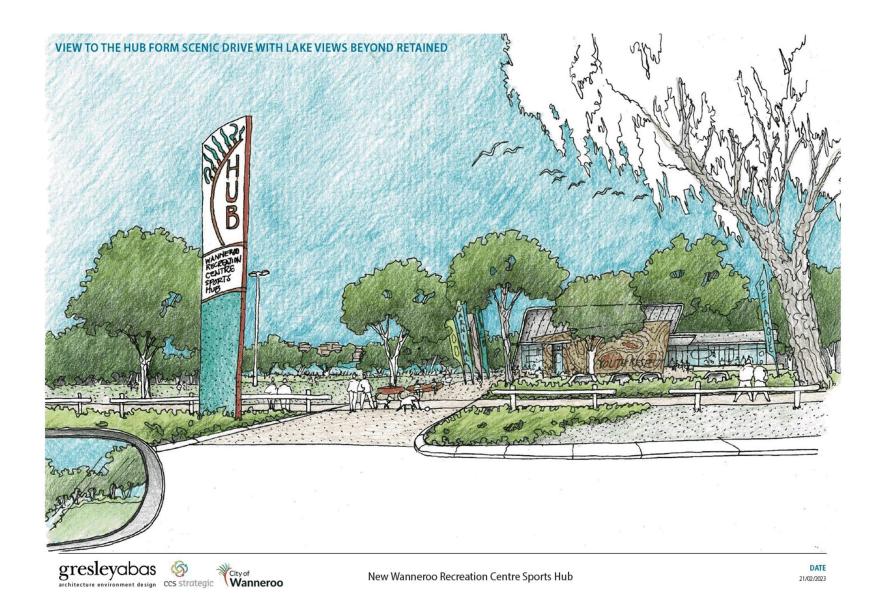

s part of the City's current advocacy plan to seek an additional \$25M from external sources. It is anticipated that if secured, this additional funding could be utilised to complete Stage 2 of the Sports Hub and for the development of the proposed Community Hub to replace the existing Wanneroo Recreation Centre.

#### Voting Requirements

Simple Majority

#### Recommendation

That Council:-

1. ENDORSES Attachment 1 as the guiding concept design for the Wanneroo Recreation Centre Sports Hub at Scenic Park and the project progressing to community consultation based on this concept; and

## 2. NOTES the City's current advocacy plan to seek further funding for the Wanneroo Recreation Centre Upgrade project.

Attachments:

10. Wanneroo Recreation Centre Sports Hub - Concept Design 23/160226







#### SITE PLAN

#### LEGEND

- 1 New Wanneroo Recreation Sports Hub
- 1a Entry Canopy
- 1b Sports Hall (Higher Roof)
- 1c RoofTop Plant
- 1d Youth Public Art Graphic Entry Wall
- 2 Relocated Soccer Pitch
- New Crossover Ramp Down To New 3
- Parking Areas
- 4 New parking areas connected back to existing crossover (72 bays)
- 5 Existing Petanque Pitch
- Existing Playground + External Spaces 6
- Existing Recreation Centre Building 7
- Existing Car Park 8
- 9 Existing Car Park Entrance

#### NOTE:

- -Solar panels to be installed on the Sports Hall roof.
- This proposal was prepared using scaled site images downloaded via Near Maps due to limited documented information available from Council.
- —No survey information other than that related to the Petanque Pitch was available for the sit