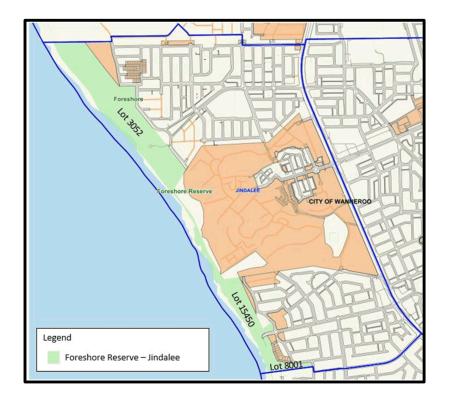

|                                          | -            |

Map 9 – Hepburn Park, cat prohibited area



Map 10 - Donnelly Park, cat prohibited area



Map 11 - Banyandah Park, cat prohibited area



Map 12 - Lake Joondalup Park, cat prohibited area



Map 13 - Scenic Park, cat prohibited area



Map 14 - Rotary Park, cat prohibited area



Map 15 - Studmaster Park, cat prohibited area



Map 16 – Panzano Park, cat prohibited area



Map 17 - Rosso & Solana Park, cat prohibited area



Map 18 - Quinns Foreshore Reserve, cat prohibited area



Map 19 - Foreshore Reserve - Mindarie, cat prohibited area



Map 20 - Foreshore Reserve - Quinns Rocks, cat prohibited area



Map 21 - Foreshore Reserve - Jindalee, cat prohibited area



Map 22 - Foreshore Reserve - Alkimos (South), cat prohibited area



Map 23 - Foreshore Reserve - Alkimos (North), cat prohibited area



Map 24 – Foreshore Reserve – Eglinton



Map 25 – Foreshore Reserve – Yanchep, cat prohibited area



Map 26 - Foreshore Reserve - Two Rocks, cat prohibited area



Map 27 - Poinciana Park, cat prohibited area



Map 28 - Kinsale Park, cat prohibited area

#### **SCHEDULE 2**

# **Prescribed Offences and Modified Penalties**

|   | Offence | Description                                                       | Modified Penalty<br>Units |
|---|---------|-------------------------------------------------------------------|---------------------------|
| 1 | 2.3     | Keeping more than the standard