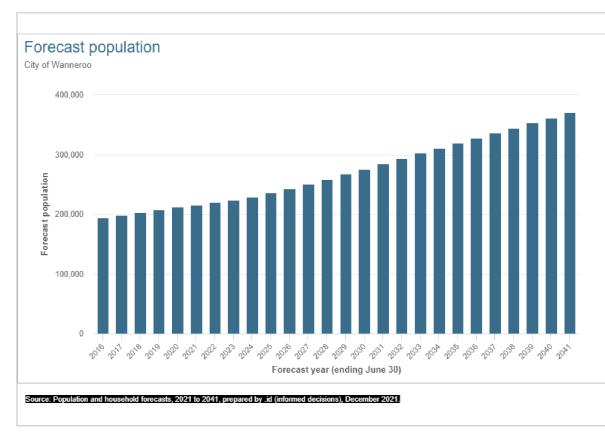

ears, the Local Government is required to undertake a detailed review of the DCP to ensure that it remains current.

#### 3. CONTEXT

East Wanneroo comprises of the following localities:

- Pinjar
- Mariginiup
- Jandabup
- Gnangara
- Wanneroo (eastern extent)
- Gnangara

Most of these areas are zoned either urban deferred or rural within the MRS.

#### 3.1. Population and Demographics

The population of the City of Wanneroo in 2021 was 216, 162, living in 73,463 private dwellings with an average household size of 2.75. Compared to 2016, the number of people living in private dwellings increased by 8,766, however the average house sized decreased by 0.06 from 2.83 people per household in 2016.

Overall, the City's population is expected to increase to 370, 273 by 2041, an increase of 71%.



Figure 2: City of Wanneroo Forecast Population

As noted above, most of the subject area is zoned urban deferred or rural, and as such remains largely undeveloped. Consequently, the population projections to inform provision standards have been based on the DSP land use proposals and the North-West Sub regional Planning Framework which states that 'new urban areas based on achieving the maximum average density targets of 15 dwelling units per gross hectare of urban zoned land and an occupancy rate of 3.03 people per

148

dwelling. Full population data is included within **Attachment 3**, noting an estimated build out population of 154,000 calculated on total dwellings of 50,850.

From a City-wide perspective, the key considerations in the development of community infrastructure, conside