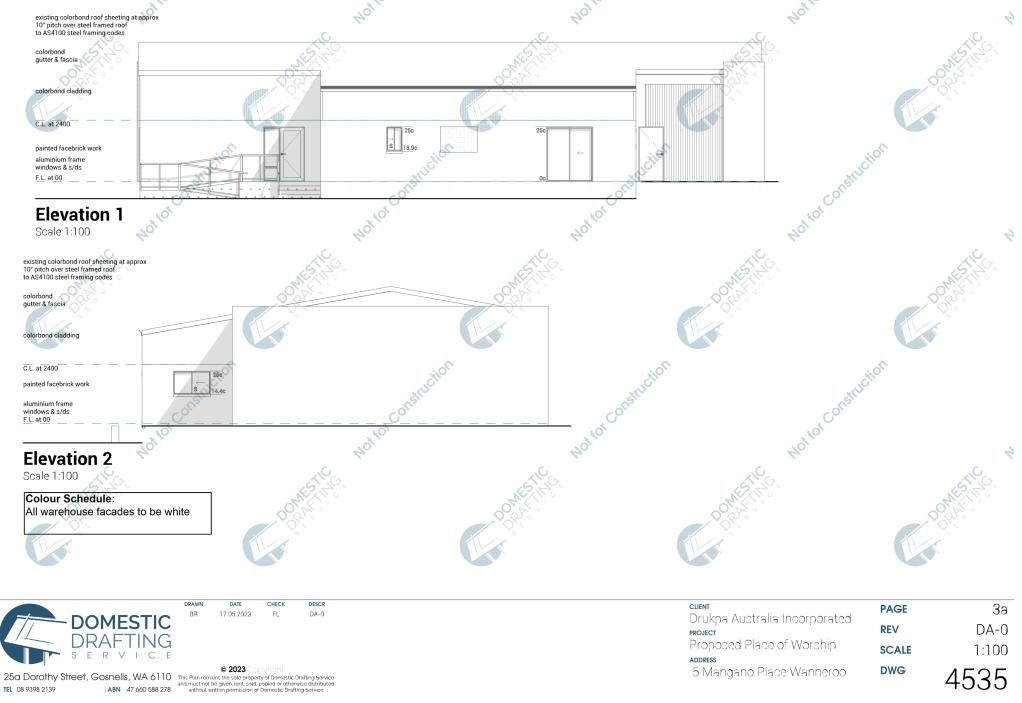

|                                  |                      |                                                                           |                 | PROJECT                                | REV   | DA-0  |
| S E R V I C E                         |                                  |                      |                                                                           |                 | Proposed Place of Worship              | SCALE | 1:100 |
| 25g Dorothy Street, Gosnells, WA 6110 | This Plan rema<br>and must not b | e given, lent, sold, | pyright<br>rty of Domestic Dr<br>, copied or otherw<br>f Domestic Draftin | ise distributed | ADDRESS<br>5 Mangano Place<br>Wanneroo | DWG   | 4535  |

#### CITY OF WANNEROO AGENDA OF COUNCIL MEMBERS' BRIEFING SESSION 11 JULY, 2023

44



#### CITY OF WANNEROO AGENDA OF COUNCIL MEMBERS' BRIEFING SESSION 11 JULY, 2023





## Lot 7 (5) Mangano Place, Wanneroo Proposed Change of Use

# **TRANSPORT IMPACT STATEMENT**









Prepared for: Prukpa Australia Incorporated

anuary 2023

# Lot 7 (5) Mangano Place, Wanneroo

| Prepared for:   | Drukpa Australia Incorporated |
|-----------------|-------------------------------|
| Prepared by:    | Paul Ghantous                 |
| Date:           | 28 January 2023               |
| Project number: | U22.104                       |

### **Version control**

| Version No.  | Date     | Prepared by   | <b>Revision description</b> | Issued to      |
|--------------|----------|---------------|-----------------------------|----------------|
| U22.104.r01  | 22/01/23 | Paul Ghantous | DRA