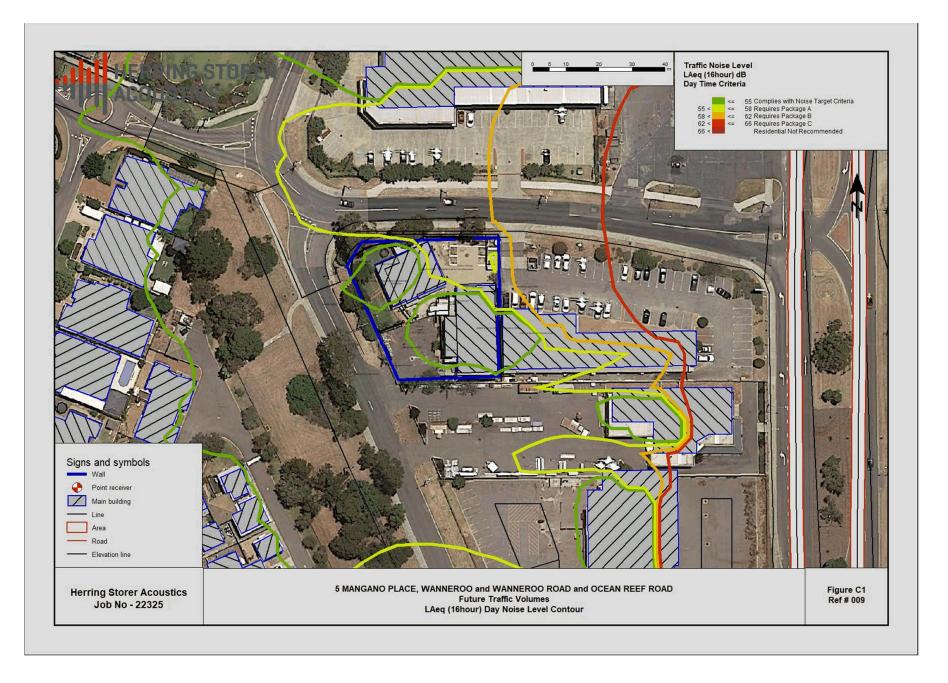

| Entrance                                    |  |
| Side (North)                      | 58                                         | 32                            | No Windows or Doors (Container<br>in place) |  |
| Side (South)                      | 57                                         | 31                            | Storage Area                                |  |

Based on the above, the internal noise level would be between 22-35 dB(A). When comparing to the criteria in SPP 5.4, compliance is achieved with the 40 dB(A)  $_{LAeq(day)}$ . Therefore, no further noise amelioration is required.

# **APPENDIX A**

PLANS













## **APPENDIX B**

## NOISE CONTOUR PLOTS ENVIRONMENTAL NOISE EMISSIONS





## **APPENDIX C**

NOISE CONTOUR PLOTS ROAD TRAFFIC NOISE EMISSIONS



## <u>Assets</u>

#### **Asset Operations & Services**

## 4.3 Response to Petition (PT02-05/23) requesting Pedestrian Accessway Closure between Feathertop Rise and The Avenue, Alexander Heights

| File Ref:            | 3120V014 – 23/215420 |
|----------------------|----------------------|
| Responsible Officer: | Director Assets      |
| Attachments:         | 2                    |

#### Issue

To consider petition PT02-05/23, received at the meeting of Council held on 16 May 2023, requesting the closure of the pedestrian access way (PAW) between Feathertop Rise and The Avenue, Alexander Heights.

## Background

At the Ordinary Council Meeting on 16 May 2023, Council received a Petition signed by 8 residents from the Alexander Heights area which reads as follows:

*"We, the undersigne