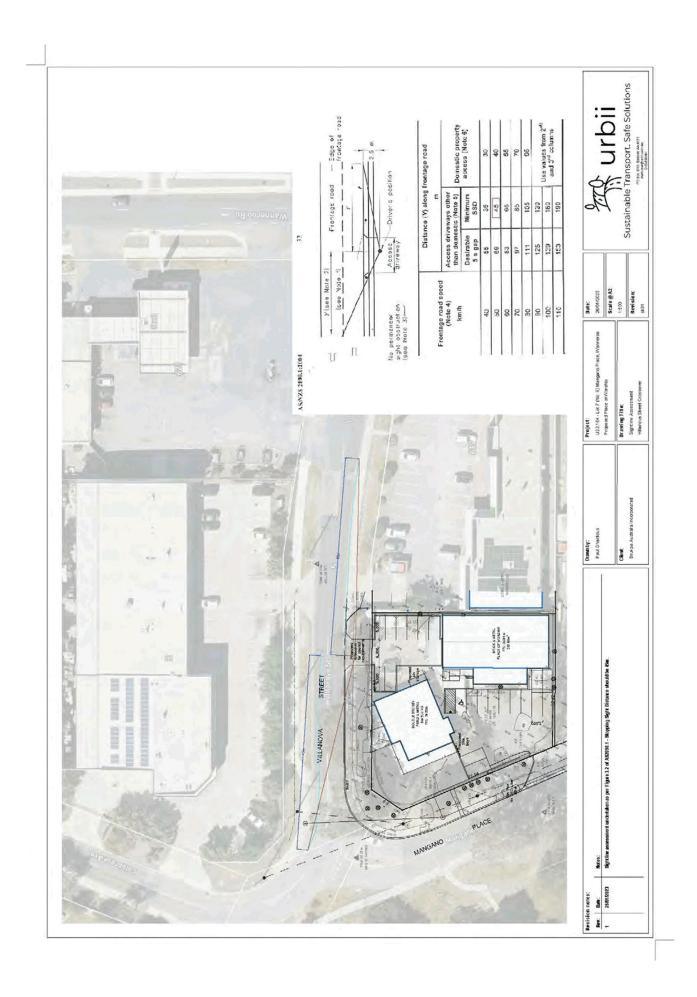

"Place of Worship". The Place of Worship will hold services on weekends.

The site features good connectivity with the existing road, cycling and pedestrian network. There is good public transport coverage through nearby bus services.

The traffic analysis undertaken in this report shows that the traffic generation of the proposed development is minimal (less than 100vph on any lane) and as such would have insignificant impact on the surrounding road network.

Car parking analysis indicates that there is capacity to accommodate up to 76 visitors on site, with 21 car parking bays provided.

It is concluded that the findings of this Transport Impact Statement are supportive of the proposed development.



**Appendix A: Proposed site plans** 







Appendix B: Driveway sightline assessment





| Re | vision n | notes:     |                                                                                                        | Drawn by:                     | Project:                                        | Date:      | 00                                                                   |
|----|----------|------------|--------------------------------------------------------------------------------------------------------|-------------------------------|-------------------------------------------------|------------|----------------------------------------------------------------------|
| F  | ev: D    | Date:      | Notes:                                                                                                 | Paul Ghantous                 | U22.104 - Lot 7 (No. 5)