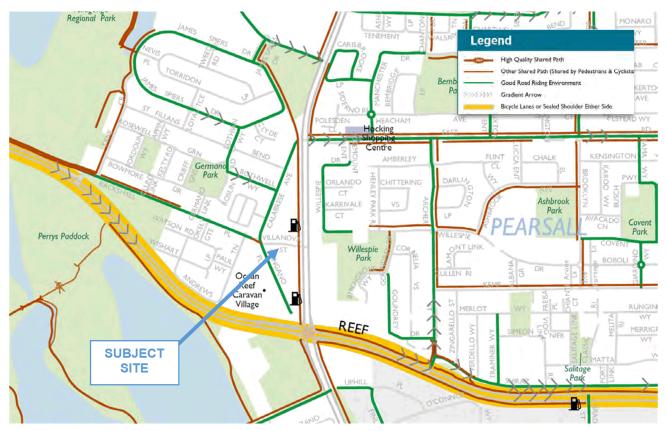

divided1,100 vehicles per hour2-lane divided (with refuge)2,800 vehicles per hour4-lane undivided\*700 vehicles per hour4-lane divided (with refuge)\*1,600 vehicles per hour

## Table 3: Traffic volume thresholds for pedestrian crossings

# 10 Bicycle access

Information from online mapping services, Department of Transport, Local Government, and/or site visits was collected to assess bicycle access for the proposed development.

# **10.1 Bicycle network**

The Department of Transport Perth Bicycle Network Map (see Figure 13) shows the existing cyclist connectivity to the subject site. Mangano Place is rated as a 'good road riding environment'. The broader cycling network is accessible within a short distance, including a shared path on Wanneroo Road and cycling lanes on Ocean Reef Road.



Figure 13: Perth bicycle network plan

# **10.2 Bicycle parking and end of trip facilities**

Parking for eight bicycles is provided in the car park, conveniently located near the building entry. This promotes sustainable transport options for visitors to the development.

# **10.3 Sustainable transport catchment**

As detailed in Figure 14, the subject site is well placed for residents, staff and visitors to travel by sustainable modes of transport. A large catchment of people exists within a comfortable 8km or 20-25min cycling or micromobility journey to the site, including a spread of suburbs in the City of Wanneroo.



Figure 14: Cycling and micro-mobility catchment

# 11 Site specific issues

No additional site-specific issues were identified within the scope of this assessment.

#