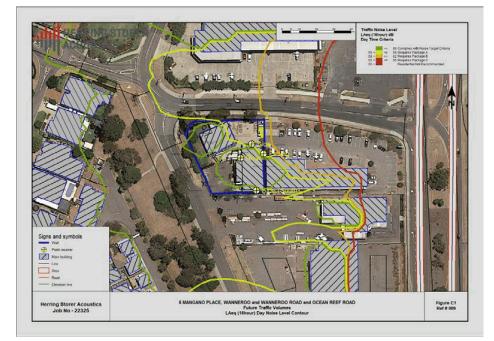

e 4.1. Table 4.1 also lists the percentage heavy vehicles and the calculated future traffic flows. Herring Storer Acoustics Our ref: 30592-2-22325

**TABLE 4.1 - SUMMARY OF TRAFFIC DATA** 

| Parameter                          | Wanneroo Road | Ocean Reef Road |
|------------------------------------|---------------|-----------------|
| Current Traffic Flow (vpd) 2021/22 | 42,428        | 45,877          |
| Future Traffic Flow (vpd) 2041     | 65,953        | 69,534          |
| Percentage Heavy Vehicles (%)      | 8.2%          | 9.6%            |
| Speed (km/hr)                      | 80            | 80              |

To determine the acoustic requirements as required under SPP 5.4, noise modelling was undertaken for the future traffic flow. Receiver locations are shown in Figure 4.1.



**FIGURE 4.1 ROAD TRAFFIC NOISE RECEIVERS** 

For the noise modelling for future traffic it has been assumed that the percentage of future heavy vehicles remains the same as for current traffic flows. In this case, we believe that this is a conservative approach, as we believe that the percentage of heavy vehicles would fall over time.

We also note that from previous measurement the difference between the  $L_{Aeq,8hr}$  and the  $L_{Aeq,16hr}$  is greater than 5 dB(A), thus, the day period is the critical period for achieving compliance and achieving compliance with the day period criteria will also result in achieving compliance with the night period criteria. Hence, within this report only the day period noise levels have been modelled.

Based on the receiver locations, the future re