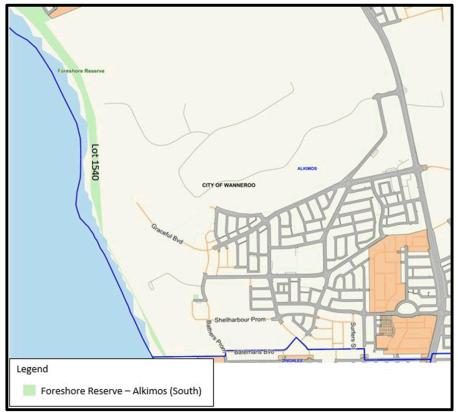

|                                          | -            |

Map 9 – Hepburn Park, cat prohibited area



Map 10 - Donnelly Park, cat prohibited area



Map 11 - Banyandah Park, cat prohibited area



Map 12 - Lake Joondalup Park, cat prohibited area



Map 13 - Scenic Park, cat prohibited area



Map 14 - Rotary Park, cat prohibited area



Map 15 - Studmaster Park, cat prohibited area



Map 16 – Panzano Park, cat prohibited area



Map 17 - Rosso & Solana Park, cat prohibited area



Map 18 - Quinns Foreshore Reserve, cat prohibited area



Map 19 - Foreshore Reserve - Mindarie, cat prohibited area



Map 20 - Foreshore Reserve - Quinns Rocks, cat prohibited area



Map 21 - Foreshore Reserve - Jindalee, cat prohibited area



Map 22 - Foreshore Reserve - Alkimos (South), cat prohibited area



Map 23 - Foreshore Reserve - Alkimos (North), cat prohibited area



Map 24 – Foreshore Reserve – Eglinton



Map 25 – Foreshore Reserve – Yanchep, cat prohibited area



Map 26 - Foreshore Reserve - Two Rocks, cat prohibited area



Map 27 - Poinciana Park, cat prohibited area



Map 28 - Kinsale Park, cat prohibited area

#### **SCHEDULE 2**

# **Prescribed Offences and Modified Penalties**

|   | Offence | Description                                                       | Modified Penalty<br>Units |
|---|---------|-------------------------------------------------------------------|---------------------------|
| 1 | 2.3     | Keeping more than the standard number of cats without an approval | 20