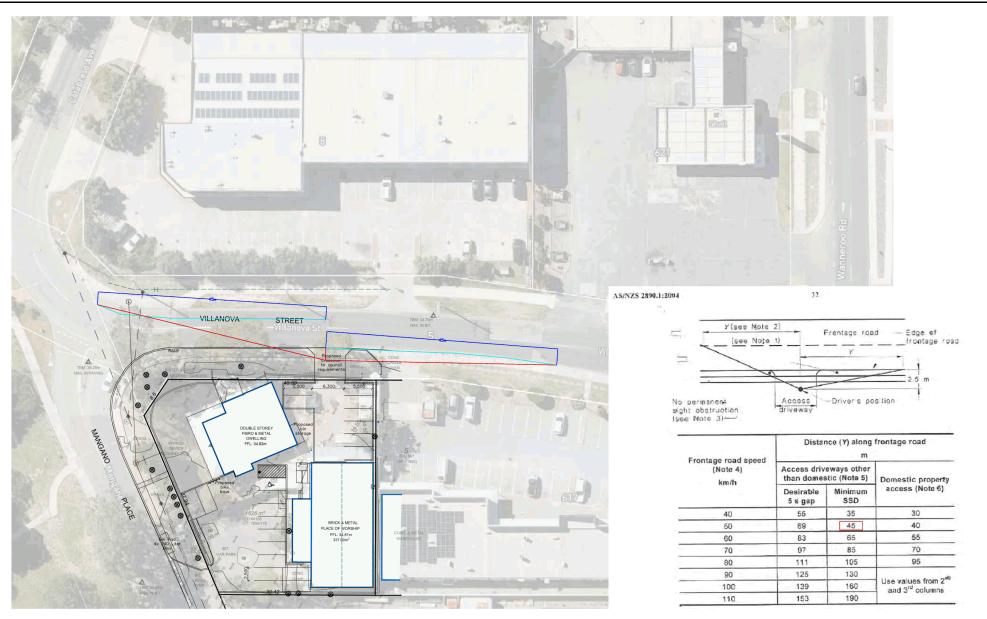

lace of Worship". The Place of Worship will hold services on weekends.

The site features good connectivity with the existing road, cycling and pedestrian network. There is good public transport coverage through nearby bus services.

The traffic analysis undertaken in this report shows that the traffic generation of the proposed development is minimal (less than 100vph on any lane) and as such would have insignificant impact on the surrounding road network.

Car parking analysis indicates that there is capacity to accommodate up to 76 visitors on site, with 21 car parking bays provided.

It is concluded that the findings of this Transport Impact Statement are supportive of the proposed development.



**Appendix A: Proposed site plans** 







Appendix B: Driveway sightline assessment





| Re | vision n | notes:     |                                                                                                        | Drawn by:                     | Project:                                        | Date:      | 00                                                                   |
|----|----------|------------|--------------------------------------------------------------------------------------------------------|-------------------------------|-------------------------------------------------|------------|----------------------------------------------------------------------|
| F  | ev: D    | Date:      | Notes:                                                                                                 | Paul Ghantous                 | U22.104 - Lot 7 (No. 5) Ma