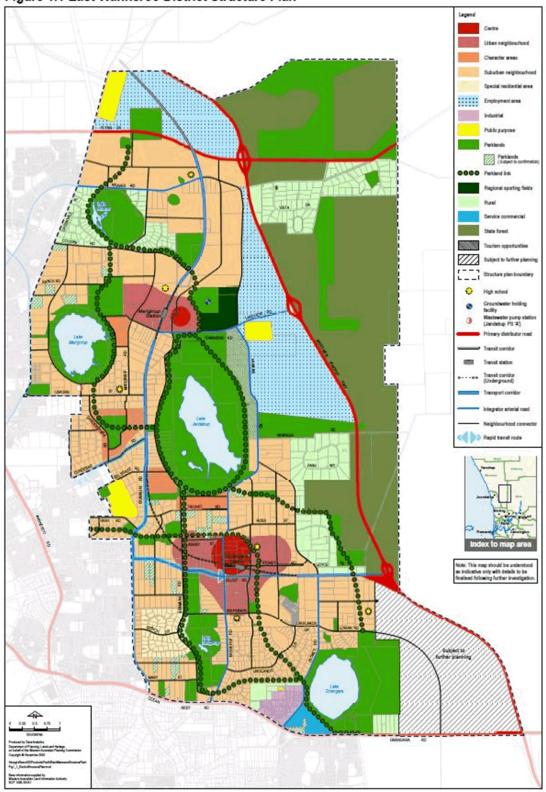

|
| Attachment 3:  | Nominated Population – Dwellings: Infrastructure Staging Strategy    |
| Attachment 4:  | Proposed Facility Provision and Location Rationale                   |
| Attachment 5:  | Comparative Standards and Additional Community Facility Definitions. |
| Attachment 6:  | Spatial Requirements for Sporting Infrastructure                     |
| Attachment 7:  | Existing Community Facilities in the East Wanneroo Catchment         |
| Attachment 8:  | Community Facility Models (NCGC CFP)                                 |
| Attachment 9:  | East Wanneroo District Structure Plan – Staging Plan                 |
| Attachment 10: | East Wanneroo – Proposed Facility Location Plan                      |



#### Attachment 1 – East Wanneroo District Structure Plan



#### Figure 1.1 East Wanneroo District Structure Plan

East Wanneroo District Structure Plan





#### Attachment 2 - East Wanneroo District Structure Plan – Precincts



|               | Precinct   | 1     | 2      | 3      | 4      | 5     | 6      | 7     | 8     | 9      | 10     |
|---------------|------------|-------|--------|--------|--------|-------|--------|-------|-------|--------|--------|
| East Wanneroo | Dwellings  | 1,500 | 400    | 2,000  | 7,500  | 3,000 | 0      | 0     | 0     | 5,000  | 2,500  |
|               | Population | 4,545 | 1,212  | 6,060  | 22,725 | 9,090 | 0      | 0     | 0     | 15,150 | 7,595  |
|               |            |       |        |        |        |       |        |       |       |        |        |
|               | Precinct   | 11    | 12