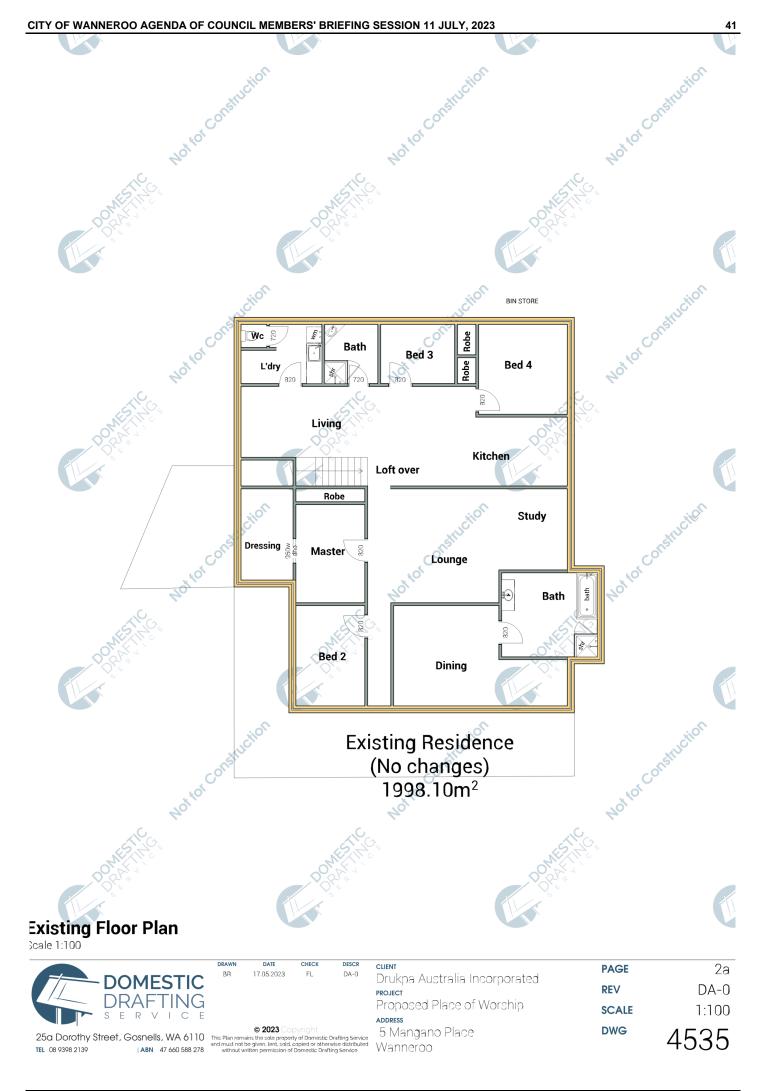

| 2b | Existing Floor Plan       | 1:100       |
|                                                                                                                                                                                                           | 2c | Proposed Floor Plan       | 1:100       |



25a Dorothy Street, Gosnells, WA 6110 TEL 08 9398 2139 **ABN** 47 660 588 278 © 2023 Copyright

This Plan remains the sole property of Domestic Drafting Service and must not be given, lent, sold, copied or otherwise distributed without written permission of Domestic Drafting Service

#### CITY OF WANNEROO AGENDA OF COUNCIL MEMBERS' BRIEFING SESSION 11 JULY, 2023



39









Scale 1:100

|                                       | DRAWN<br>BR                      | DATE<br>17.05.2023   | CHECK<br>FL                                                               | DESCR<br>DA-0   | сиемт<br>Drukpa Australia Incorporated | PAGE  | 2c    |
|---------------------------------------|----------------------------------|----------------------|---------------------------------------------------------------------------|-----------------|----------------------------------------|-------|-------|
| DRAFTING                              |                                  |                      |                                                                           |                 | PROJECT                                | REV   | DA-0  |
| S E R V I C E