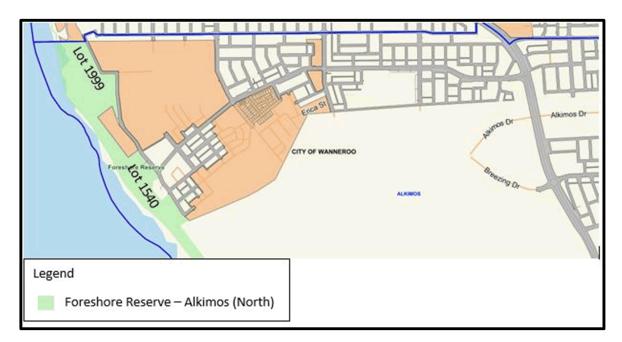

| -            |

Map 9 – Hepburn Park, cat prohibited area



Map 10 - Donnelly Park, cat prohibited area



Map 11 - Banyandah Park, cat prohibited area



Map 12 - Lake Joondalup Park, cat prohibited area



Map 13 - Scenic Park, cat prohibited area



Map 14 - Rotary Park, cat prohibited area



Map 15 - Studmaster Park, cat prohibited area



Map 16 – Panzano Park, cat prohibited area



Map 17 - Rosso & Solana Park, cat prohibited area



Map 18 - Quinns Foreshore Reserve, cat prohibited area



Map 19 - Foreshore Reserve - Mindarie, cat prohibited area



Map 20 - Foreshore Reserve - Quinns Rocks, cat prohibited area



Map 21 - Foreshore Reserve - Jindalee, cat prohibited area



Map 22 - Foreshore Reserve - Alkimos (South), cat prohibited area



Map 23 - Foreshore Reserve - Alkimos (North), cat prohibited area



Map 24 – Foreshore Reserve – Eglinton



Map 25 – Foreshore Reserve – Yanchep, cat prohibited area



Map 26 - Foreshore Reserve - Two Rocks, cat prohibited area



Map 27 - Poinciana Park, cat prohibited area



Map 28 - Kinsale Park, cat prohibited area

#### **SCHEDULE 2**

# **Prescribed Offences and Modified Penalties**

|   | Offence | Description                                                       | Modified Penalty<br>Units |
|---|---------|-------------------------------------------------------------------|---------------------------|
| 1 | 2.3     | Keeping more than the standard number of cats without an approval | 20                        |
| 2 | 2.6     | Failure to comply with a condition of an approval