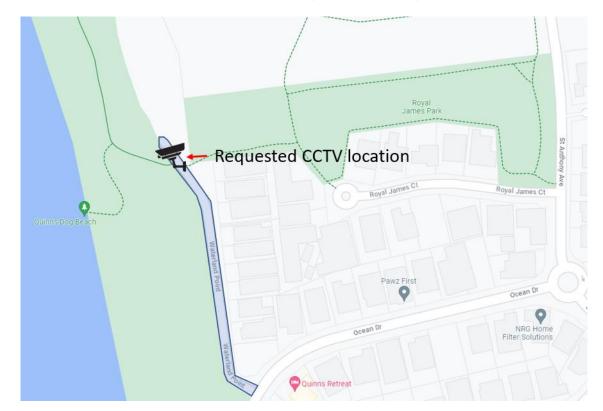

all Club to outline the obligations of each party in relation to the delivery of the project.

Attachments:

1. Site Map - Wanneroo Showgrounds Indicative Dugouts Location 23/230949



# **Community Safety & Emergency Management Report**

# 4.8 PT 01-05/23 Petition for Fixed CCTV at Waterland Point in Quinns Rocks

File Ref: Responsible Officer: Attachments: 3272V06 – 23/201594 Director Community & Place Nil

#### Issue

To consider PT01-05/23 relating to the installation of fixed CCTV at Waterland Point in Quinns Rocks.

#### Background

At its meeting on 16 May 2023, Council received a petition of 16 signatures requesting the installation of a permanent CCTV mast in the carpark at Waterland Point, Quinns Rocks to address anti-social behaviour, at the location depicted in the map below.



#### Detail

Waterland Point is a residential street adjacent to the beach in the northern part of Quinns Rocks. The street ends in a No Through Road with 20 car bays and a path heading north towards Jindalee, as well as stairs leading down to the Quinns dog beach.

Since 2019, the City has received 11 customer enquiries regarding illegal dumping, anti-social behaviour and graffiti in Waterland Point. In January 2023, an incident occurred involving an attempted assault.

# Consultation

Clarkson Police have had three requests for CCTV footage while the City's mobile CCTV pole was located at the site between October to December 2022. The Police crime statistics for the first four months of 2023 indicate that there have been two crimes committed on Waterland Point during this period.

# Co