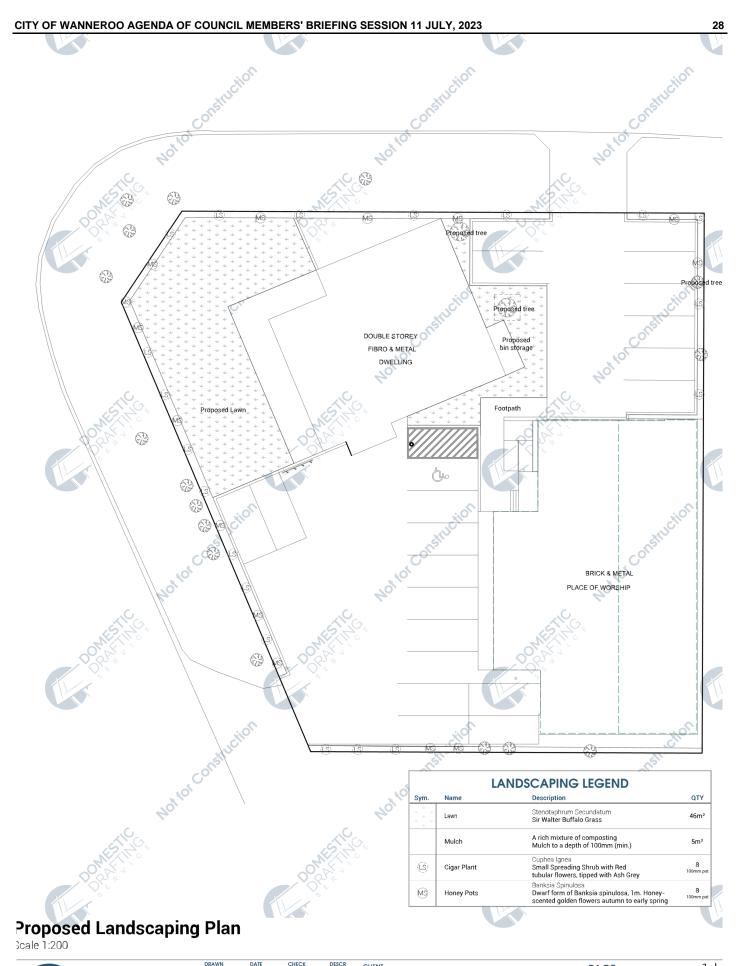

| 2b | Existing Floor Plan       | 1:100       |
|                                                                                                                                                                                                           | 2c | Proposed Floor Plan       | 1:100       |



25a Dorothy Street, Gosnells, WA 6110 TEL 08 9398 2139 | ABN 47 660 588 278 © 2023 Copyright

This Plan remains the sole property of Domestic Drafting Service and must not be given, lent, sold, copied or otherwise distributed without written permission of Domestic Drafting Service

#### CITY OF WANNEROO AGENDA OF COUNCIL MEMBERS' BRIEFING SESSION 11 JULY, 2023



25







#### DRAWN DESCR CLIENT PAGE 1d BR 15.11.2022 FL SP1 Drukpa Australia Incorporated DOMESTIC BR 06.12.2022 FL SP2 REV SP4 PROJECT BR 19.12.2022 FL SP3 DRAFTI ١G BR Proposed Place of Worship 17.01.2023 FL SP4 1:200 SCALE S Е R V С T ADDRESS © 2023 DWG 5 Mangano Place 4535 25a Dorothy Street, Gosnells, WA 6110 This Plan rty of Domestic Drafting Service copied or otherwise distributed the sole pro ven, lent, se Wanneroo TEL 08 9398 2139 ABN 47 660 588 278





|                  | DRAFIING                 | BR            | 17.01.2023                                             | FL | SP4              | Proposed Place of Wor |
|------------------|--------------------------|---------------|--------------------------------------------------------|----|------------------|-----------------------|