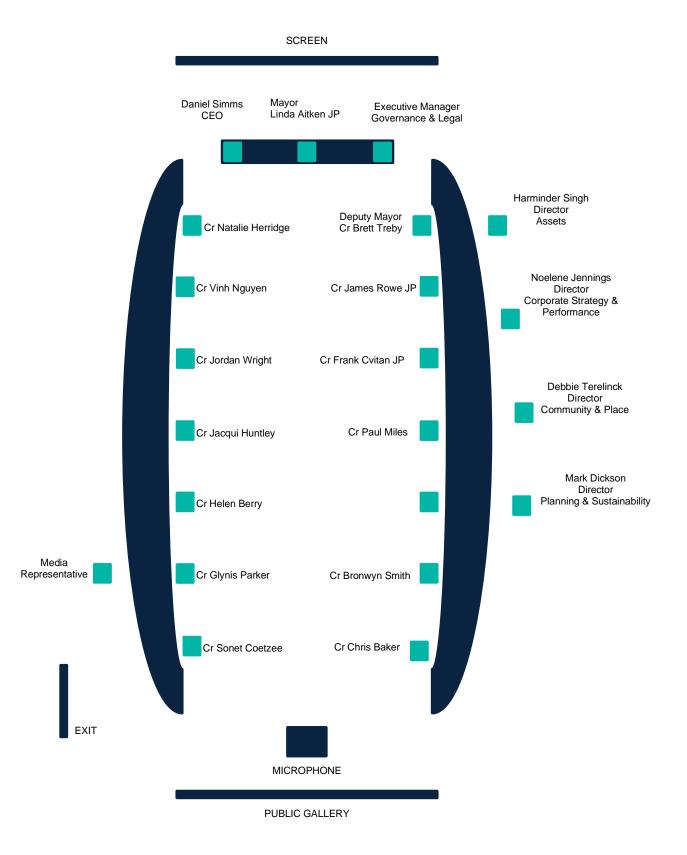

| A/Chief Executive Officer |

This report is to be dealt with in confidential session, under the terms of the Local Government Act 1995 Section 5.23(2), as follows:

(c) a contract entered into, or which may be entered into, by the local government and which relates to a matter to be discussed at the meeting

# 8.2 Staff Matters

File Ref:

5642V04 - 23/232500

This report is to be dealt with in confidential session, under the terms of the Local Government Act 1995 Section 5.23(2), as follows:

(a) a matter affecting an employee or employees

# Item 9 Date of Next Meeting

The next Ordinary Council Meeting has been scheduled for 6:00pm on Tuesday, 18 July 2023, to be held at Council Chambers, Civic Centre, 23 Dundebar Road, Wanneroo.

Item 10 Closure



# COUNCIL CHAMBER SEATING DIAGRAM