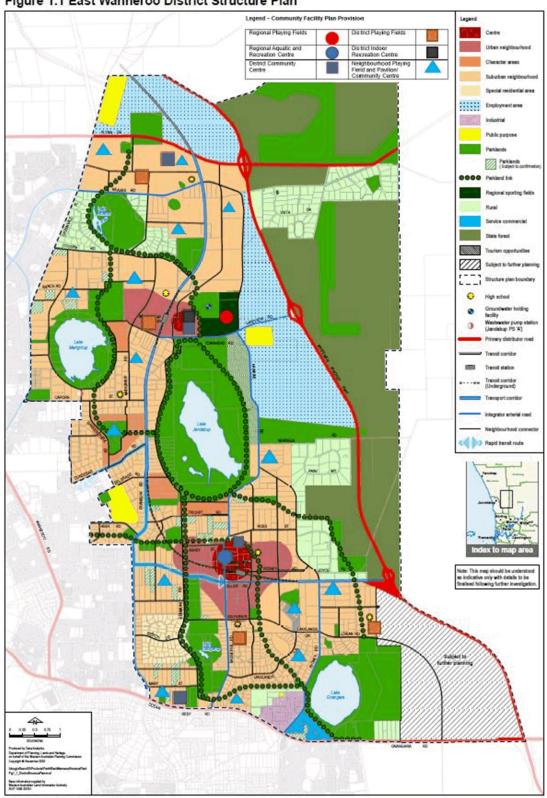

| 2,500   |
| * Bike parking & bike lockers                                                                       | 30      |
| * External paving                                                                                   | 400     |
| Verandas                                                                                            | 369     |
| Total External                                                                                      | 44,547  |
| TOTAL                                                                                               | 45,277  |





# Attachment 9 - East Wanneroo District Structure Plan – Staging Plan



# Attachment 10 - East Wanneroo Proposed District and Neighbourhood Facility **Provision and Location**





East Wanneroo District Structure Plan

189



Figure 1.1 East Wanneroo District Structure Plan

East Wanneroo District Structure Plan

| 4.7 | State Government Funding Commitment - Wanneroo Showgrounds - New |  |
|-----|------------------------------------------------------------------|--|
|     | Dugouts                                                          |  |

| File Ref:<br>Responsible Officer:<br>Attachments:<br>Previous Items: | 44395 – 23/220598<br>Director Community & Place<br>1<br>CP01-11/21 - State Government Funding Commitments:<br>Wanneroo Showgrounds - Ordinary Council - 16 Nov<br>2021 6:00pm |
|----------------------------------------------------------------------|---------------------------------------------------------------------------------------------------------