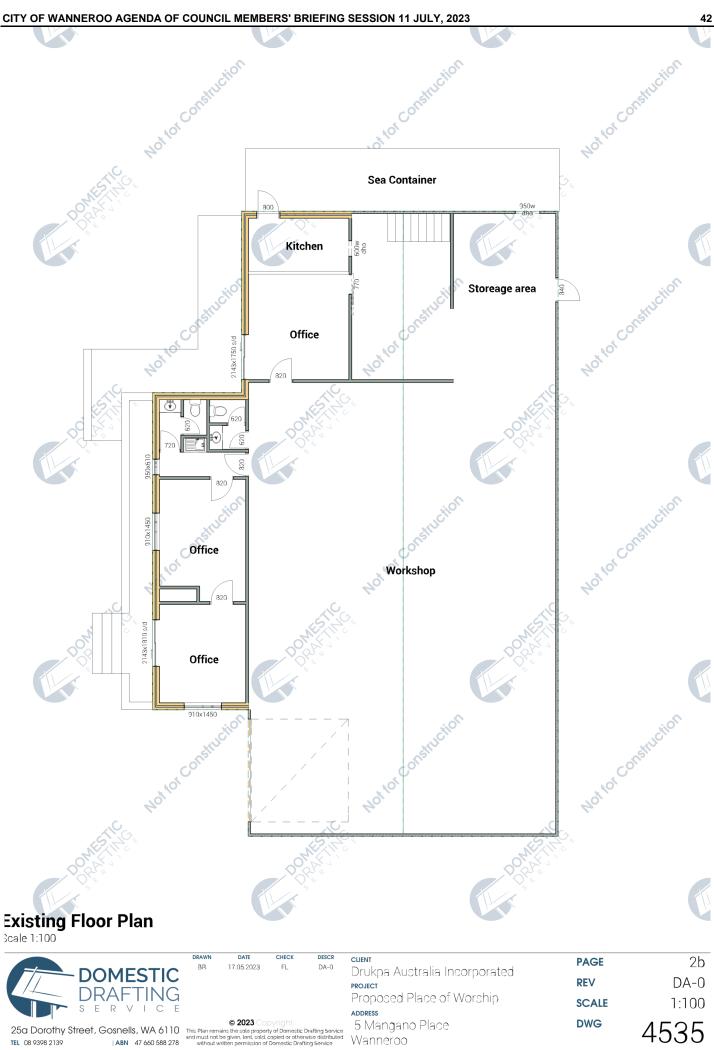

| 2b | Existing Floor Plan       | 1:100       |
|                                                                                                                                                                                                           | 2c | Proposed Floor Plan       | 1:100       |



25a Dorothy Street, Gosnells, WA 6110 TEL 08 9398 2139 **ABN** 47 660 588 278 © 2023 Copyright

This Plan remains the sole property of Domestic Drafting Service and must not be given, lent, sold, copied or otherwise distributed without written permission of Domestic Drafting Service

#### CITY OF WANNEROO AGENDA OF COUNCIL MEMBERS' BRIEFING SESSION 11 JULY, 2023



39









Scale 1:100

|                                       | DRAWN<br>BR                      | DATE<br>17.05.2023   | CHECK<br>FL                                                               | DESCR<br>DA-0   | сиемт<br>Drukpa Australia Incorporated | PAGE  | 2c    |
|---------------------------------------|----------------------------------|----------------------|---------------------------------------------------------------------------|-----------------|----------------------------------------|-------|-------|
| DRAFTING                              |                                  |                      |                                                                           |                 | PROJECT                                | REV   | DA-0  |
| S E R V I C E