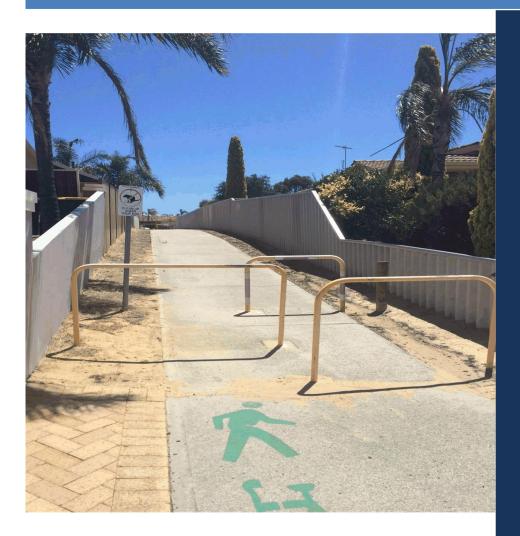

onal budget.

#### **Voting Requirements**

Simple Majority

#### Recommendation

That Council:-

- 1. NOTES the Petition PT02-05/23 received at its 16 May 2023 Ordinary Council Meeting;
- 2. DOES NOT SUPPORT the closure of the pedestrian accessway between Feathertop Rise and The Avenue, as shown in Attachment 1;
- 3. REQUESTS Administration to continue maintenance works as identified in the management strategy adopted in 2016; and
- 4. ADVISES the petitioners of its decision.

Attachments:

- 1. Location Map PAW between Feathertop Rise & The Avenue Alexander Heights 23/217724
- 21. Attachment 2 Management Strategy PAW Between Feathertop Rise and The Avenue, Alexander 16/18519 Heights



# Management Strategy

Pedestrian Accessway between Feathertop Rise and The Avenue, Alexander Heights





January 2016

4.3 – Attachment 2

Management Strategy – Pedestrian Accessway between Feathertop Rise and The Avenue, Alexander Heights

#### **Purpose of the Management Strategy**

This management strategy has been prepared in response to a resolution of Council to investigate ways in which anti-social behaviour can be reduced within a pedestrian accessway (PAW) formally known as Portion Lot 1055 (20P) Feathertop Rise, Alexander Heights.

#### **Detail of the Subject Pedestrian Accessway**

The PAW was created in the late 1980's as part of the subdivision of the locality. The PAW was intended to provide a pedestrian connection to and from the cul-de-sac of Feathertop Rise and The Avenue.

The physical characteristics of the PAW are as follows:

- The subject PAW is four metres wide and