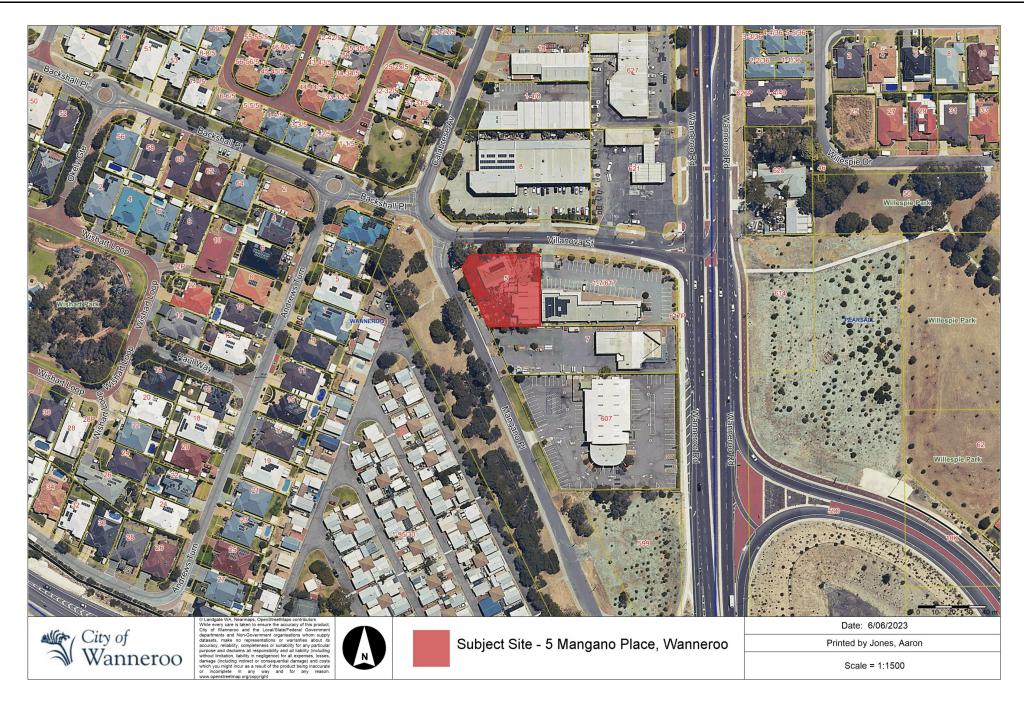

------------|-----------------------------------------------------------------|-----------|
| 2 <mark>.</mark>   | Attachment 2 - Original Plans - 5 Mangano Place                 | 23/196509 |
| з <mark>.</mark>   | Attachment 3 - Advertising Map - 5 Mangano Place                | 23/196515 |
| 4 <mark>.</mark> . | Attachment 4 - Summary of submissions - 5 Mangano Place         | 23/196525 |
| 5 <mark>.</mark>   | Attachment 5 - Revised Plans - 5 Mangano Place                  | 23/196530 |
| 6 <mark>.</mark>   | Attachment 6 - Traffic Impact Statement (TIS) - 5 Mangano Place | 23/196541 |
| 7 <mark>↓</mark> . | Attachment 7 - Acoustic Report - 5 Mangano Place                | 23/196547 |
|                    |                                                                 |           |





DESCRProposed Place of WorshipSTAGESP4 : Proposed Sketch Plan

STAGE BUILDER CLIENT ADDRESS JOB No DRAWN

## Drukpa Australia Incorporated

5 Mangano Place Wanneroo

No 4535 VN BR

## CONTENTS

| 00Cover Page2:11aSurvey Plan1:11bProposed Site Plan1:3001cProposed Drainage Plan1:200, 1:501dProposed Landscaping Plan1:2002aExisting Floor Plan1:1002bExisting Floor Plan1:1002cProposed Floor Plan1:100 |    |                           |             |
|-----------------------------------------------------------------------------------------------------------------------------------------------------------------------------------------------------------|----|---------------------------|-------------|
| 1bProposed Site Plan1:3001cProposed Drainage Plan1:200, 1:501dProposed Landscaping Plan1:2002a