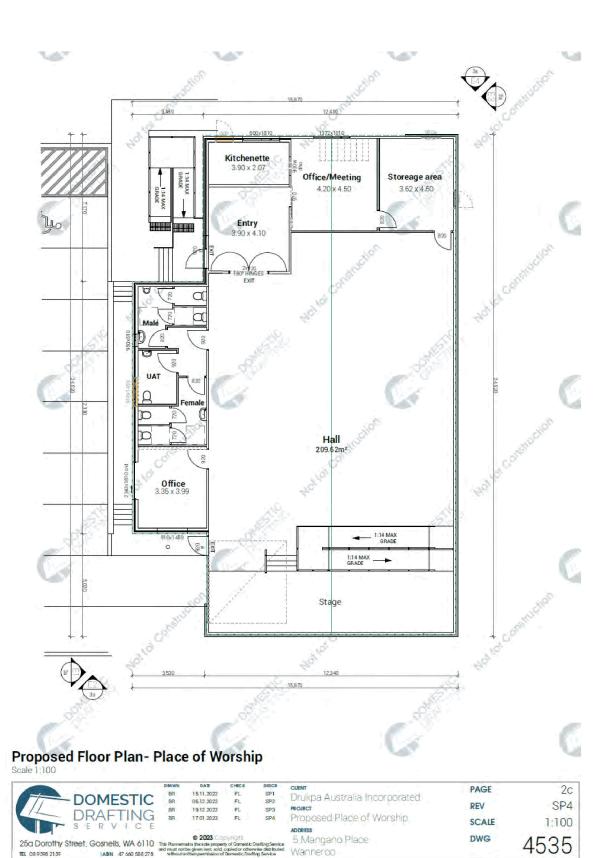

e and office building, to be repurposed as a "Place of Worship". The Place of Worship will hold services on weekends.

The site features good connectivity with the existing road, cycling and pedestrian network. There is good public transport coverage through nearby bus services.

The traffic analysis undertaken in this report shows that the traffic generation of the proposed development is minimal (less than 100vph on any lane) and as such would have insignificant impact on the surrounding road network.

Car parking analysis indicates that there is capacity to accommodate up to 76 visitors on site, with 21 car parking bays provided.

It is concluded that the findings of this Transport Impact Statement are supportive of the proposed development.



**Appendix A: Proposed site plans** 







Appendix B: Driveway sightline assessment





| Re | vision n | notes:     |                                                                                                        | Drawn by:                     | Project:                                        | Date:      | 00                                                                   |
|----|----------|------------|--------------------------------------------------------------------------------------------------------|-------------------------------|-------------------------------------------------|------------|----------------------------------------------------------------------|
| F  | ev: D    | Date:      | Notes:                                                                                                 | Paul Ghanto