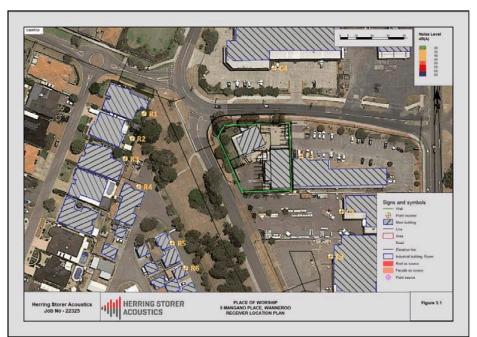

hese adjustments are cumulative to a maximum of 15 dB.

Where the noise emission is music, then any measured level is adjusted according to Table 3.3 below.

| TABLE 3.3 – ADJUSTMENTS TO MEASURED MUSIC NOISE LEVELS |                                       |  |  |
|--------------------------------------------------------|---------------------------------------|--|--|
| Where <b>impulsiveness</b> is not present              | Where <b>impulsiveness</b> is present |  |  |
| +10 dB(A)                                              | +15 dB(A)                             |  |  |

For this development, the closest residential premises of concern are located to the west of the proposed development (as indicated on Figure 3.1). Other neighbouring premises are zoned as Industrial, as per Figure 3.2.



FIGURE 3.1 – NEAREST RESIDENTIAL RERCEIVER



FIGURE 3.2 – ZONING MAP

Based on the results of the noise modelling, the influencing factor (IF) at the worst-case locations, as indicated on Figure 3.1 (with regards to noise received from the proposed facility) has been conservatively estimated as listed in Table 3.4.

| TABLE 3.4 – INFLUENCING FACTORS             |                                        |  |  |  |
|---------------------------------------------|----------------------------------------|--|--|--|
| IF Factor Parameter IF Factor (dB)          |                                        |  |  |  |
| Major Road within inner circle              | -                                      |  |  |  |
| Major Road within outer circle              | +2 Wanneroo Road<br>+2 Ocean Reef Road