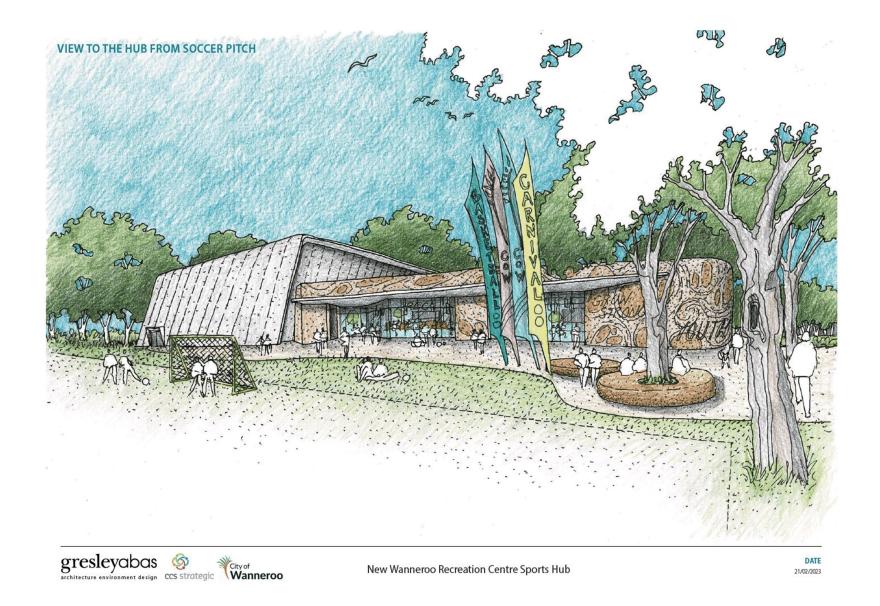

part of the City's current advocacy plan to seek an additional \$25M from external sources. It is anticipated that if secured, this additional funding could be utilised to complete Stage 2 of the Sports Hub and for the development of the proposed Community Hub to replace the existing Wanneroo Recreation Centre.

#### Voting Requirements

Simple Majority

#### Recommendation

That Council:-

1. ENDORSES Attachment 1 as the guiding concept design for the Wanneroo Recreation Centre Sports Hub at Scenic Park and the project progressing to community consultation based on this concept; and

## 2. NOTES the City's current advocacy plan to seek further funding for the Wanneroo Recreation Centre Upgrade project.

Attachments:

10. Wanneroo Recreation Centre Sports Hub - Concept Design 23/160226







#### SITE PLAN

#### LEGEND

- 1 New Wanneroo Recreation Sports Hub
- 1a Entry Canopy
- 1b Sports Hall (Higher Roof)
- 1c RoofTop Plant
- 1d Youth Public Art Graphic Entry Wall
- 2 Relocated Soccer Pitch
- New Crossover Ramp Down To New 3
- Parking Areas
- 4 New parking areas connected back to existing crossover (72 bays)
- 5 Existing Petanque Pitch
- Existing Playground + External Spaces 6
- Existing Recreation Centre Building 7
- Existing Car Park 8
- 9 Existing Car Park Entrance

#### NOTE:

- -Solar panels to be installed on the Sports Hall roof.
- This proposal was prepared using scaled site images downloaded via Near Maps due to limited documented information available from Council.
- —No survey information other than that related to the Petanque Pitch was available for the site.