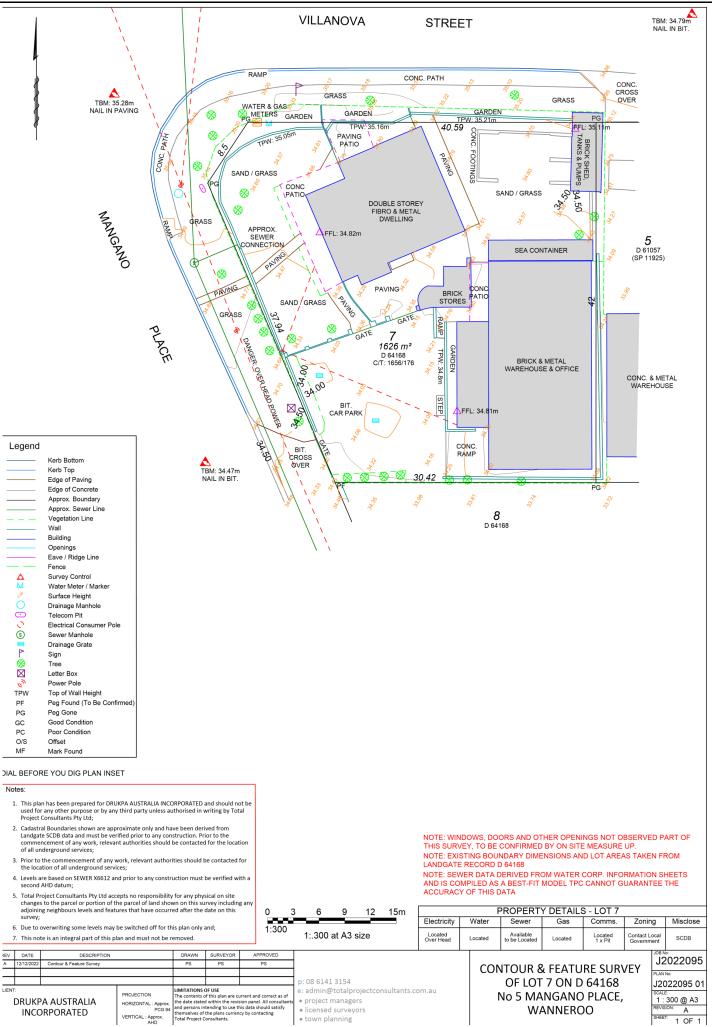

| 2b | Existing Floor Plan       | 1:100       |
|                                                                                                                                                                                                           | 2c | Proposed Floor Plan       | 1:100       |



25a Dorothy Street, Gosnells, WA 6110 TEL 08 9398 2139 **ABN** 47 660 588 278 © 2023 Copyright

This Plan remains the sole property of Domestic Drafting Service and must not be given, lent, sold, copied or otherwise distributed without written permission of Domestic Drafting Service

#### CITY OF WANNEROO AGENDA OF COUNCIL MEMBERS' BRIEFING SESSION 11 JULY, 2023



39









Scale 1:100

|                                       | DRAWN<br>BR                      | DATE<br>17.05.2023   | CHECK<br>FL                                                               | DESCR<br>DA-0   | сиемт<br>Drukpa Australia Incorporated | PAGE  | 2c    |
|---------------------------------------|----------------------------------|----------------------|---------------------------------------------------------------------------|-----------------|----------------------------------------|-------|-------|
| DRAFTING                              |                                  |                      |                                                                           |                 | PROJECT                                | REV   | DA-0  |
| S E R V I C E