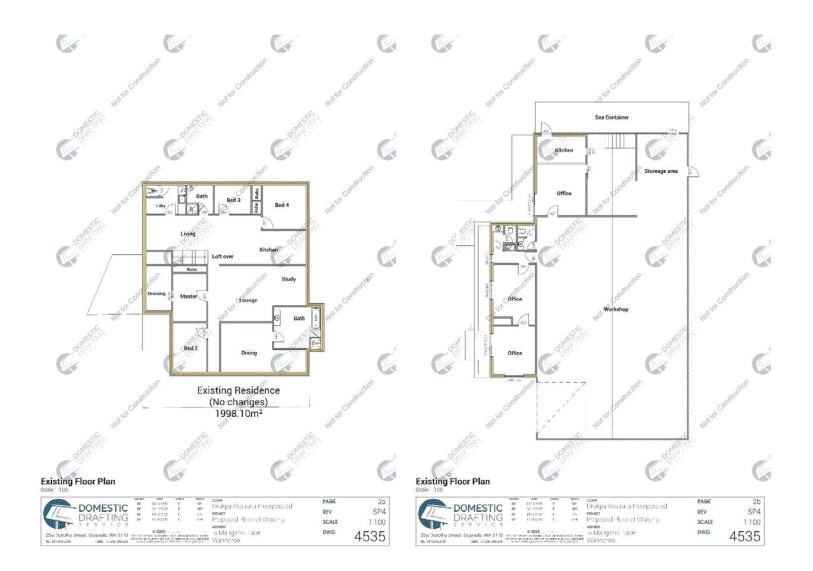

id Wall -no windows                      |  |
| Rear                              | 48                                         | 22                            | Entrance                                    |  |
| Side (North)                      | 58                                         | 32                            | No Windows or Doors (Container<br>in place) |  |
| Side (South)                      | 57                                         | 31                            | Storage Area                                |  |

Based on the above, the internal noise level would be between 22-35 dB(A). When comparing to the criteria in SPP 5.4, compliance is achieved with the 40 dB(A)  $_{LAeq(day)}$ . Therefore, no further noise amelioration is required.

# **APPENDIX A**

PLANS













## **APPENDIX B**

## NOISE CONTOUR PLOTS ENVIRONMENTAL NOISE EMISSIONS





## **APPENDIX C**

NOISE CONTOUR PLOTS ROAD TRAFFIC NOISE EMISSIONS



## <u>Assets</u>

#### **Asset Operations & Services**

## 4.3 Response to Petition (PT02-05/23) requesting Pedestrian Accessway Closure between Feathertop Rise and The Avenue, Alexander Heights

| File Ref:            | 3120V014 – 23/215420 |
|----------------------|----------------------|
| Responsible Officer: | Director Assets      |
| Attachments:         | 2                    |

#### Issue

To consider petition PT02-05/23, received at the meeting of Council held on 16 May 2023, requesting the closure of the pedestrian access way (PAW) between Feathertop Rise and The Avenue, Alexander Heights.

## Background

At the Ordinary Counc