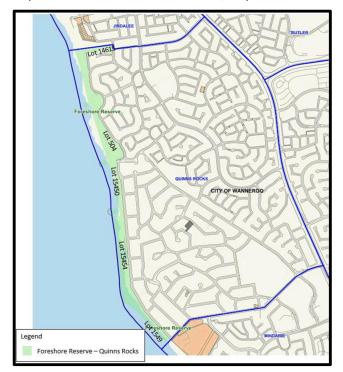

|                                          | -            |

Map 9 – Hepburn Park, cat prohibited area



Map 10 - Donnelly Park, cat prohibited area



Map 11 - Banyandah Park, cat prohibited area



Map 12 - Lake Joondalup Park, cat prohibited area



Map 13 - Scenic Park, cat prohibited area



Map 14 - Rotary Park, cat prohibited area



Map 15 - Studmaster Park, cat prohibited area



Map 16 – Panzano Park, cat prohibited area



Map 17 - Rosso & Solana Park, cat prohibited area



Map 18 - Quinns Foreshore Reserve, cat prohibited area



Map 19 - Foreshore Reserve - Mindarie, cat prohibited area



Map 20 - Foreshore Reserve - Quinns Rocks, cat prohibited area



Map 21 - Foreshore Reserve - Jindalee, cat prohibited area



Map 22 - Foreshore Reserve - Alkimos (South), cat prohibited area



Map 23 - Foreshore Reserve - Alkimos (North), cat prohibited area



Map 24 – Foreshore Reserve – Eglinton



Map 25 – Foreshore Reserve – Yanchep, cat prohibited area



Map 26 - Foreshore Reserve - Two Rocks, cat prohibited area



Map 27 - Poinciana Park, cat prohibited area



Map 28 - Kinsale Park, cat prohibited area

#### **SCHEDULE 2**

# **Prescribed Offences and Modified Penalties**

|   | Offence | Description                                                       | Modified Penalty<br>Units |
|---|---------|-------------------------------------------------------------------|---------