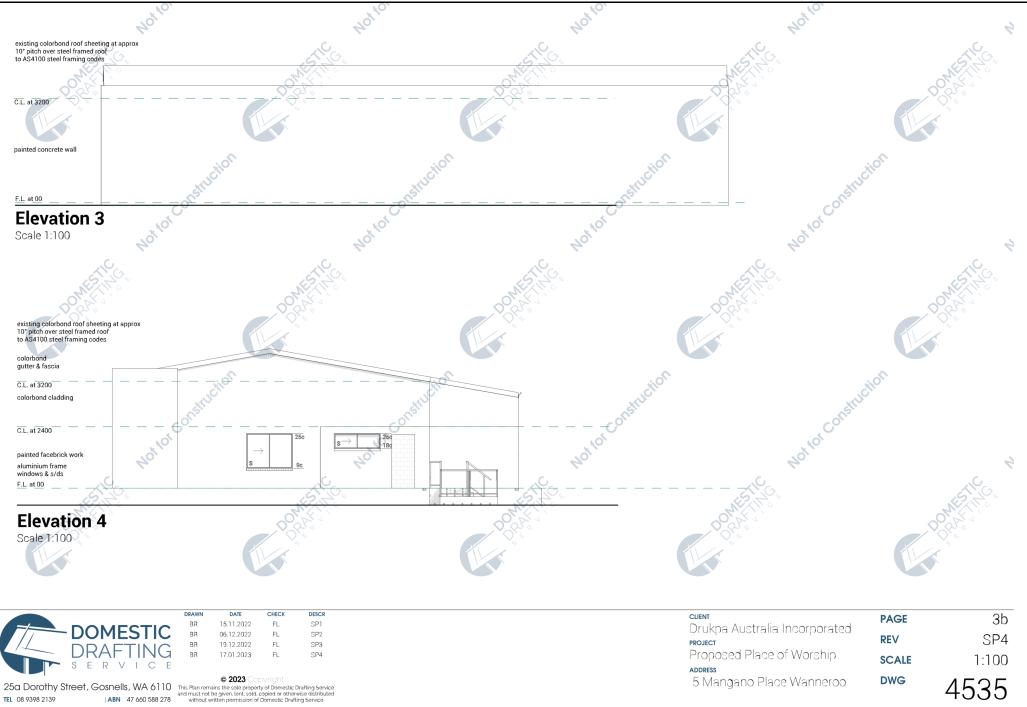

| SP2<br>SP3       | PROJECT                                | REV   | SP4   |
| DRAFTING<br>SERVICE                                                          | BR           | 17.01.2023                                                                       | FL               | SP4              | Proposed Place of Worship              | SCALE | 1:100 |
| 25a Dorothy Street, Gosnells, WA 6110<br>TEL 08 9398 2139 ABN 47 660 588 278 | and must not | © 2023<br>ains the sole proper<br>be given, lent, sold,<br>rritten permission of | copied or otherv | vise distributed | 5 Mangano Place<br>Wanneroo            | DWG   | 4535  |

#### CITY OF WANNEROO AGENDA OF COUNCIL MEMBERS' BRIEFING SESSION 11 JULY, 2023



#### CITY OF WANNEROO AGENDA OF COUNCIL MEMBERS' BRIEFING SESSION 11 JULY, 2023





#### **CITY OF WANNEROO**

#### DA2023/130 PLACE OF WORSHIP

#### SCHEDULE OF SUBMISSIONS FOLLOWING ADVERTISING

(Advertising Closed on 25 March 2023)

| Support | 130 |
|---------|-----|
| Comment | 11  |
| Object  | 17  |
| Total   | 158 |

| No. | No. of<br>submitters | Summary of Submission                                                                                                                                                            | Administration Comment