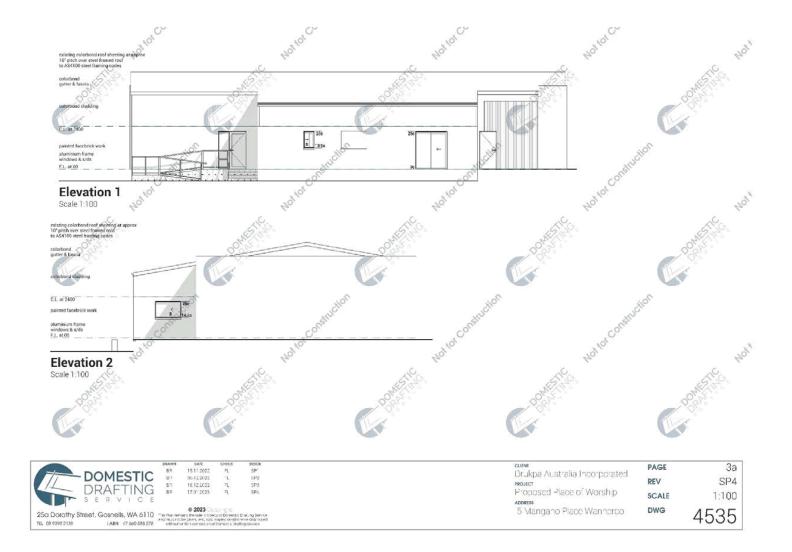

all -no windows                      |  |
| Rear                              | 48                                         | 22                            | Entrance                                    |  |
| Side (North)                      | 58                                         | 32                            | No Windows or Doors (Container<br>in place) |  |
| Side (South)                      | 57                                         | 31                            | Storage Area                                |  |

Based on the above, the internal noise level would be between 22-35 dB(A). When comparing to the criteria in SPP 5.4, compliance is achieved with the 40 dB(A)  $_{LAeq(day)}$ . Therefore, no further noise amelioration is required.

# **APPENDIX A**

PLANS













## **APPENDIX B**

## NOISE CONTOUR PLOTS ENVIRONMENTAL NOISE EMISSIONS





## **APPENDIX C**

NOISE CONTOUR PLOTS ROAD TRAFFIC NOISE EMISSIONS



## <u>Assets</u>

#### **Asset Operations & Services**

## 4.3 Response to Petition (PT02-05/23) requesting Pedestrian Accessway Closure between Feathertop Rise and The Avenue, Alexander Heights

| File Ref:            | 3120V014 – 23/215420 |
|----------------------|----------------------|
| Responsible Officer: | Director Assets      |
| Attachments:         | 2                    |

#### Issue

To consider petition PT02-05/23, received at the meeting of Council held on 16 May 2023, requesting the closure of the pedestrian access way (PAW) between Feathertop Rise and The Avenue, Alexander Heights.

## Background

At the Ordinary Council M