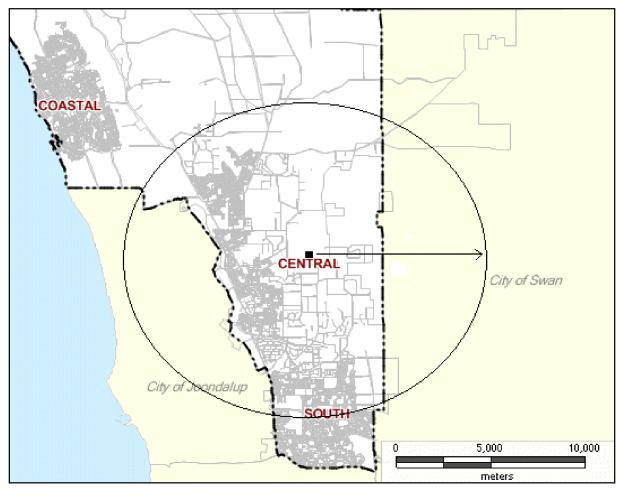

has not been included in Table 1, as much of Wanneroo lies within the DSP area. The population forecasts for Wanneroo are very high (increasing from 13,177 in 2021 to 41,789 in 2041) with most of this growth being due to urbanisation of the parts of Wanneroo which are in the DSP area. However, there will be some population growth occurring due to infill residential development in the existing residential part of Wanneroo.

#### 2.3 Relevant Existing Community Facilities and Significant POS

Figure 2 shows a broad 10km catchment from the centre of the DSP area. This indicates the future catchment for district and regional community facility provision within the DSP area, and that existing community infrastructure provision within the Wanneroo corridor will influence facility provision.





Source: City of Wanneroo

#### 2.4. Issues Impacting on Community Infrastructure Provision

With ongoing high levels of population growth comes the challenge of delivering the necessary infrastructure to cater for growing community needs. It is important that this be addressed through a planned and strategic approach to ensure that the City is best placed to achieve this in a timely manner whilst minimising the impact on the City's resources.

There are several issues impacting on the provision of community facilities that provide impetus for the development of a Community Infrastructure Plan including, but not limited to:

- The need to provide community infrastructure to support new development.
- The communities being planned for do not currently exist and there is a need to understan