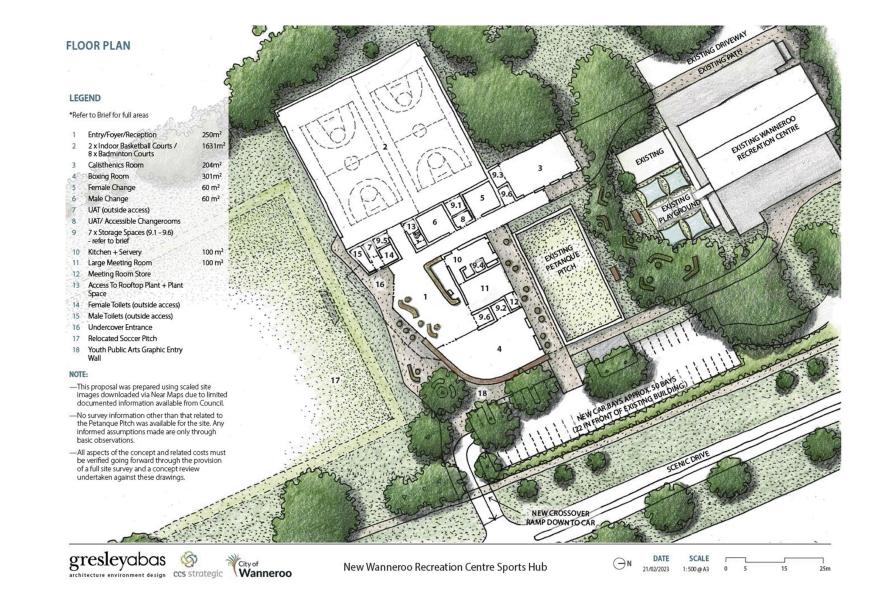

## CONTENTS

| <u>ITEM 1</u> | ATTENDANCES 1                                                                                                                           |
|---------------|-----------------------------------------------------------------------------------------------------------------------------------------|
| ITEM 2        | APOLOGIES AND LEAVE OF ABSENCE 1                                                                                                        |
| ITEM 3        | DEPUTATIONS 1                                                                                                                           |
| ITEM 4        | REPORTS 1                                                                                                                               |
| PLANNING & S  | SUSTAINABILITY 1                                                                                                                        |
| APPROVAL SE   | RVICES 1                                                                                                                                |
| 4.1           | CONSIDERATION OF AMENDMENTS TO LOCAL PLANNING POLICY 4.19: MEDIUM-<br>DENSITY HOUSING STANDARDS (R-MD) FOLLOWING ADVERTISING            |
| 4.2           | CONSIDERATION OF DEVELOPMENT APPLICATION FOR A CHANGE OF USE TO PLACE OF WORSHIP AT 5 MANGANO PLACE, WANNEROO 14                        |
| ASSETS        | 112                                                                                                                                     |
| ASSET OPERA   | TIONS & SERVICES 112                                                                                                                    |
| 4.3           | RESPONSE TO PETITION (PT02-05/23) REQUESTING PEDESTRIAN ACCESSWAY CLOSURE BETWEEN FEATHERTOP RISE AND THE AVENUE, ALEXANDER HEIGHTS 112 |
| INFRASTRUCT   | URE CAPITAL WORKS 121                                                                                                                   |
| 4.4           | CONTRACT 21046 EXTENSION - PROVISION OF CAST IN SITU CONCRETE<br>FOOTPATHS, SHARED USE PATHS AND CROSSOVERS 121                         |
| COMMUNITY &   | PLACE 125                                                                                                                               |
|               | ACILITIES 125                                                                                                                           |
| 4.5           | WANNEROO RECREATION CENTRE (SPORTS HUB) - CONCEPT DESIGN FOR<br>COMMUNITY ENGAGEMENT 125                                                |
| 4.6           | EAST WANNEROO COMMUNITY FACILITIES PLAN 134                                                                                             |
| 4.7           | STATE GOVERNMENT FUNDING COMMITMENT - WANNEROO SHOWGROUNDS - NEW DUGOUTS 191                                                            |
| COMMUNITY S   | AFETY & EMERGENCY MANAGEMENT REPORT 195                                                                                                 |
| 4.8           | PT 01-05/23 PETITION FOR FIXED CCTV AT WATERLAND POINT IN QUINNS ROCKS 195                                                              |