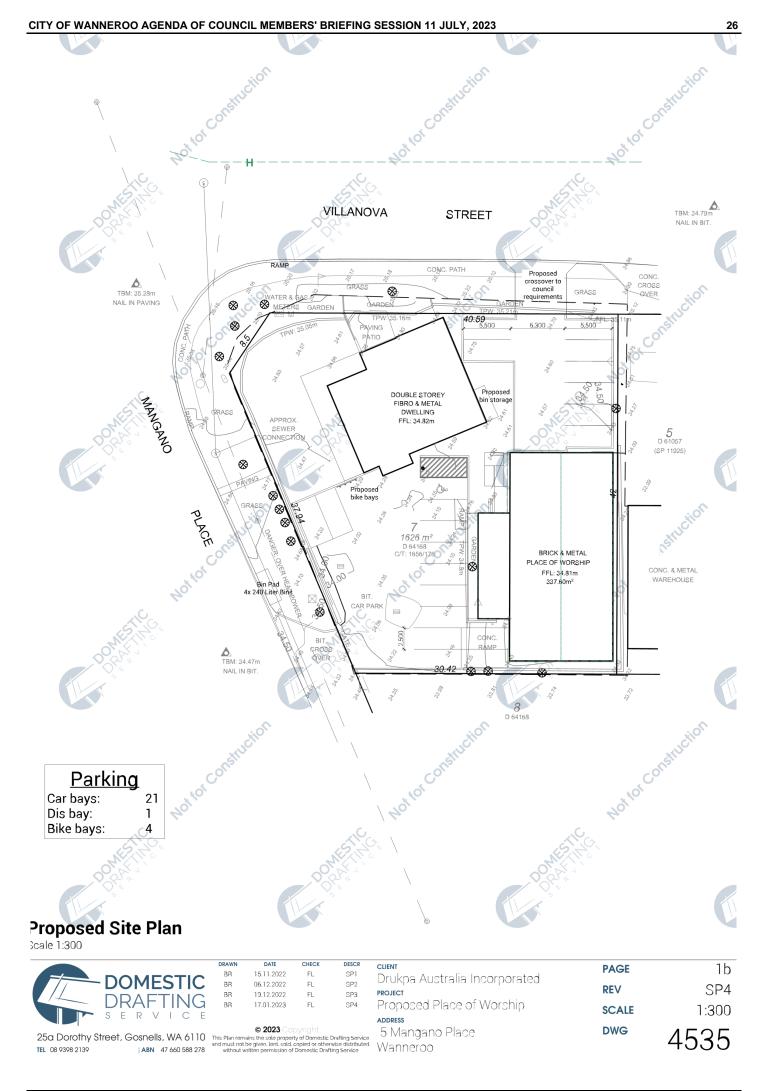

| 2b | Existing Floor Plan       | 1:100       |
|                                                                                                                                                                                                           | 2c | Proposed Floor Plan       | 1:100       |



25a Dorothy Street, Gosnells, WA 6110 TEL 08 9398 2139 | ABN 47 660 588 278 © 2023 Copyright

This Plan remains the sole property of Domestic Drafting Service and must not be given, lent, sold, copied or otherwise distributed without written permission of Domestic Drafting Service

#### CITY OF WANNEROO AGENDA OF COUNCIL MEMBERS' BRIEFING SESSION 11 JULY, 2023



25







#### DRAWN DESCR CLIENT PAGE 1d BR 15.11.2022 FL SP1 Drukpa Australia Incorporated DOMESTIC BR 06.12.2022 FL SP2 REV SP4 PROJECT BR 19.12.2022 FL SP3 DRAFTI ١G BR Proposed Place of Worship 17.01.2023 FL SP4 1:200 SCALE S Е R V С T ADDRESS © 2023 DWG 5 Mangano Place 4535 25a Dorothy Street, Gosnells, WA 6110 This Plan rty of Domestic Drafting Service copied or otherwise distributed the sole pro ven, lent, se Wanneroo TEL 08 9398 2139 ABN 47 660 588 278





|                  | DRAFIING                 | BR            | 17.01.2023                                             | FL | SP4              | Proposed Place of Wor |
|------------------|--------------------------|---------------|--------------------------------------------------------|----|------------------|--------------------