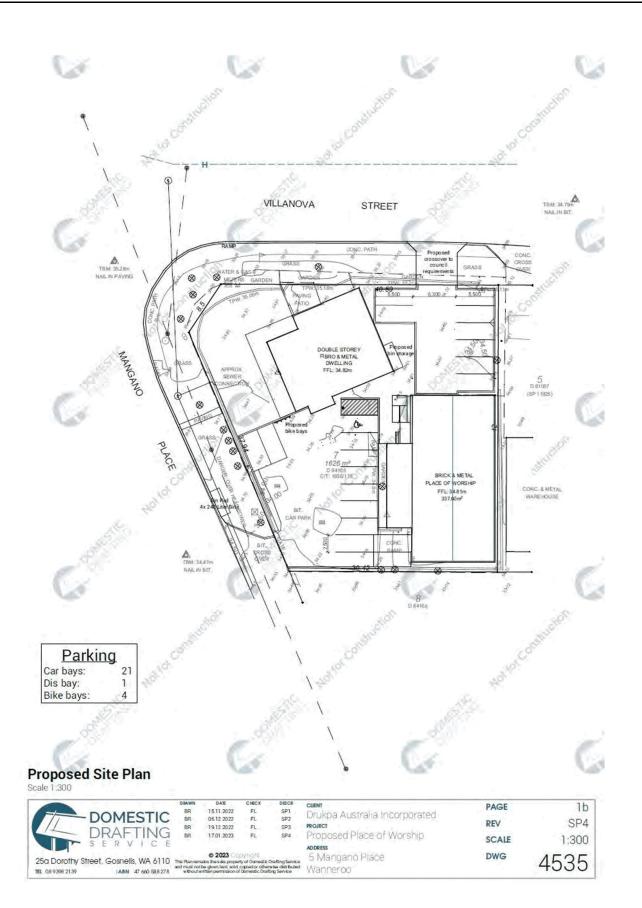

house and office building, to be repurposed as a "Place of Worship". The Place of Worship will hold services on weekends.

The site features good connectivity with the existing road, cycling and pedestrian network. There is good public transport coverage through nearby bus services.

The traffic analysis undertaken in this report shows that the traffic generation of the proposed development is minimal (less than 100vph on any lane) and as such would have insignificant impact on the surrounding road network.

Car parking analysis indicates that there is capacity to accommodate up to 76 visitors on site, with 21 car parking bays provided.

It is concluded that the findings of this Transport Impact Statement are supportive of the proposed development.



**Appendix A: Proposed site plans** 







Appendix B: Driveway sightline assessment





| Re | vision n | notes:     |                                                                                                        | Drawn by:                     | Project:                                        | Date:      | 00                                                                   |
|----|----------|------------|--------------------------------------------------------------------------------------------------------|-------------------------------|-------------------------------------------------|------------|----------------------------------------------------------------------|
| F  | ev: D    | Date:      | Notes:                                                                                                 | Paul Gh